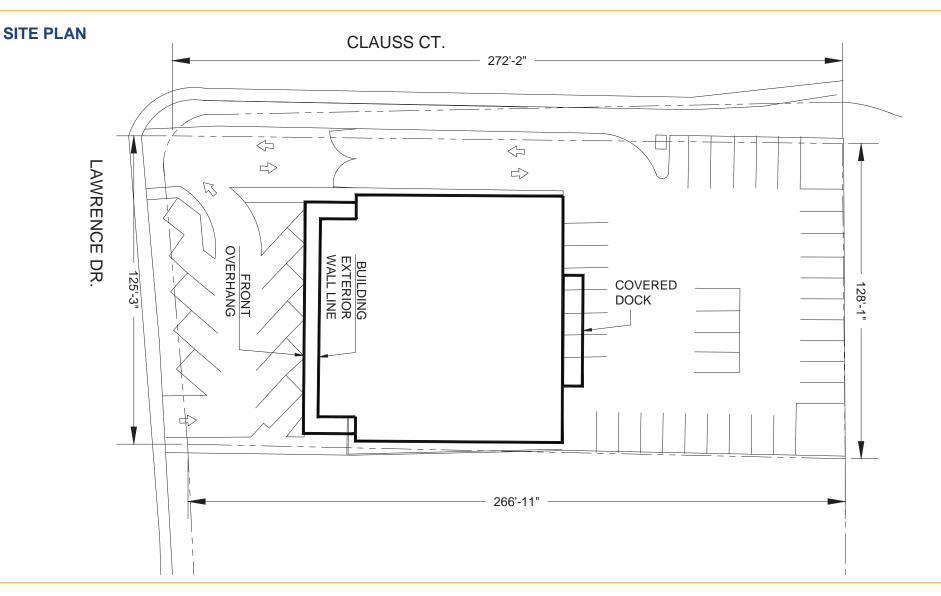

## FEATURES:

- Conditional Use Permit for church with 170 seats
- Attractive multi-purpose building
- 47 parking spaces (4.8:1,000 SF)
- · Large fenced rear parking area
- C2 Zoning, City of Sacramento
- 600 amp, 110/208 volt, 3-phase power
- 16' clear height ceiling

PAGE

5101 LAWRENCE DRIVE SACRAMENTO, CA

Race Merritt DRE: #01700659 race@ethanconradprop.com Ethan Conrad DRE: #01298662 ethan@ethanconradprop.com ETHAN CONRAD PROPERTIES, INC.

PAGE

1300 NATIONAL DRIVE, SUITE 100 | SACRAMENTO CA, 95834 | 916.779.1000