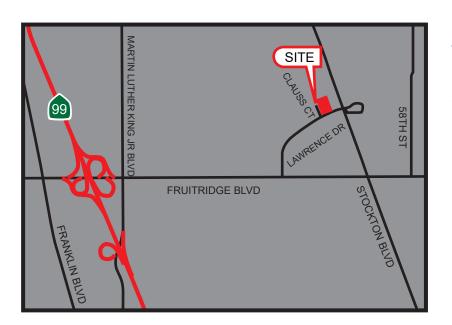

### **PROPERTY DETAILS:**

Well located building off Stockton Blvd with good access to Fruitridge Rd. Close access to Hwy 50 & Hwy 99. Surrounded by a good mix of residential, retail and industrial properties.

PAGE

5101 LAWRENCE DRIVE SACRAMENTO, CA

Race Merritt DRE: #01700659 race@ethanconradprop.com Ethan Conrad DRE: #01298662 ethan@ethanconradprop.com ETHAN CONRAD PROPERTIES, INC.

PAGE

1300 NATIONAL DRIVE, SUITE 100 | SACRAMENTO CA, 95834 | 916.779.1000