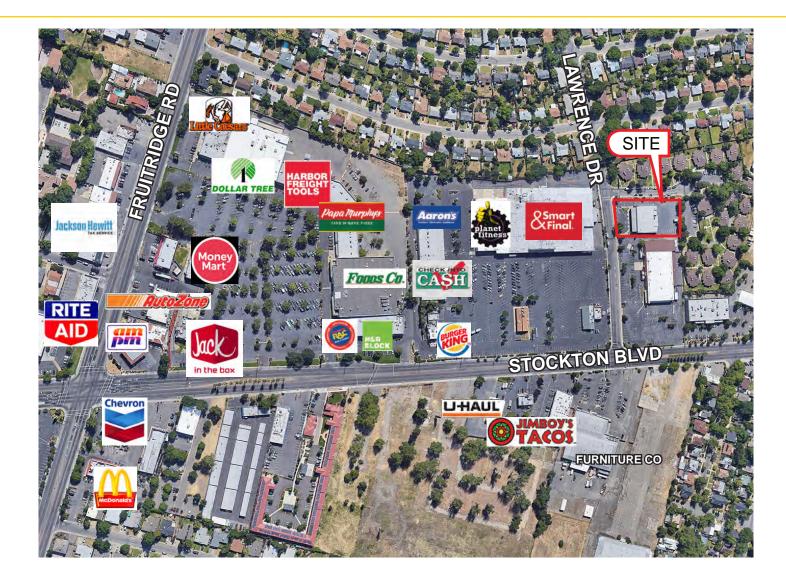

### **PROPERTY DETAILS:**

Well located building off Stockton Blvd with good access to Fruitridge Rd. Close access to Hwy 50 & Hwy 99. Surrounded by a good mix of residential, retail and industrial properties.

PAGE

5101 LAWRENCE DRIVE SACRAMENTO, CA

Race Merritt DRE: #01700659 race@ethanconradprop.com Ethan Conrad DRE: #01298662 ethan@ethanconradprop.com ETHAN CONRAD PROPERTIES, INC.

PAGE

1300 NATIONAL DRIVE, SUITE 100 | SACRAMENTO CA, 95834 | 916.779.1000