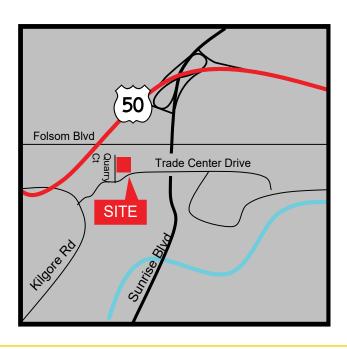

#### **FEATURES:**

- Great location near Hwy 50 and Sunrise Blvd
- · Zoned CMU (FBSP) Commercial Mixed-Use
- · ESFR sprinklers up to 26' clear height
- Potential for large open warehouse w/ 11 grade-level doors
- Potential for large conditioned warehouse with LED lights and insulation