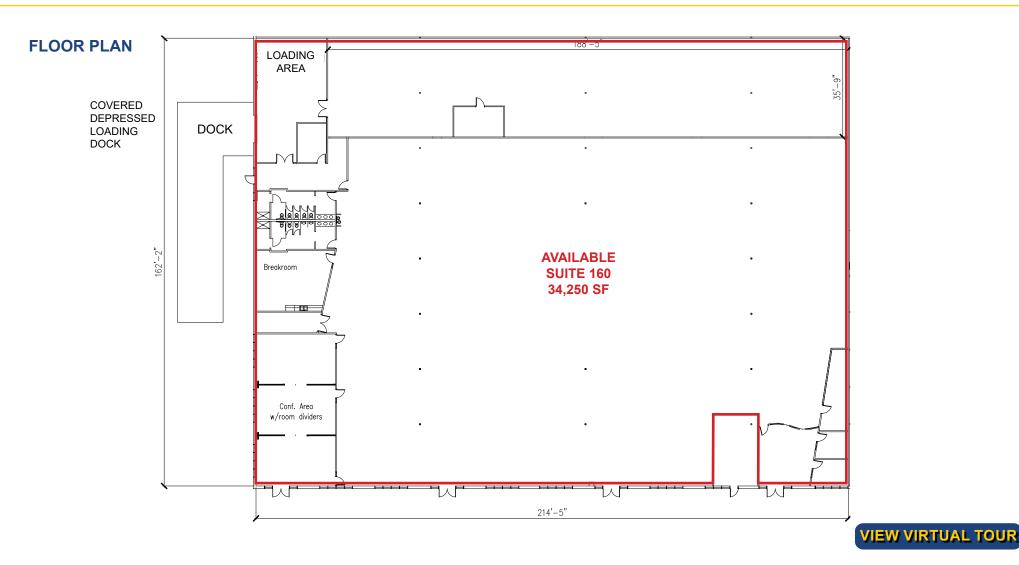

#### **PROPERTY DETAILS:**

- 26,406 office and 7,844 SF warehouse; primarily open with high occupancy restrooms, breakroom and variable sized conference facilities
- 12' T-bar ceiling
- 600 amps of 227/480v power
- Covered loading dock with 12'x14' motorized roll-up door

#### **LEASE RATE:**

Suite 160: 34,250 SF \$23,633.00 (\$0.69 PSF, NNN)

NNN costs are approximately \$0.13 PSF.