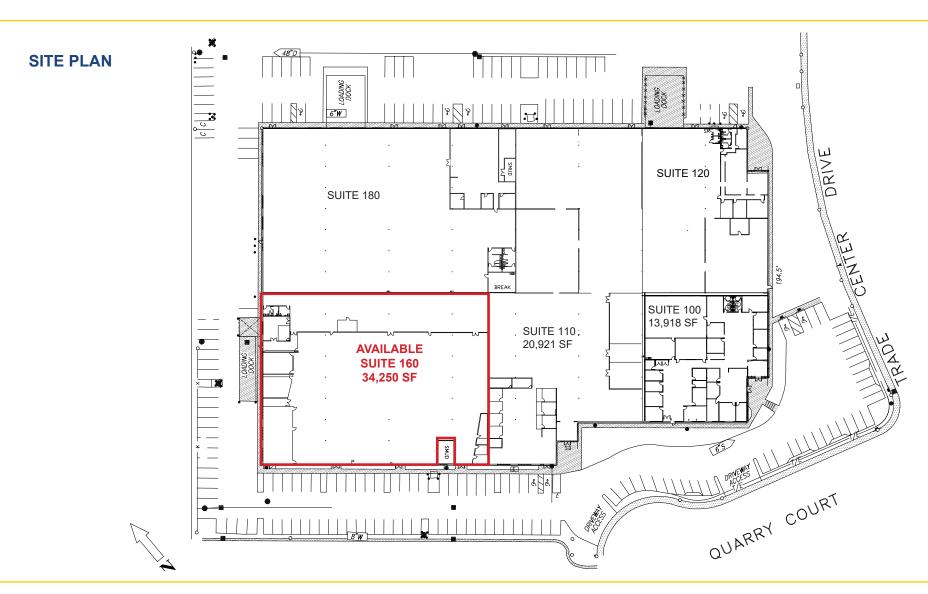

#### **PROPERTY DETAILS:**

- 26,406 office and 7,844 SF warehouse; primarily open with high occupancy restrooms, breakroom and variable sized conference facilities
- 12' T-bar ceiling
- 600 amps of 227/480v power
- Covered loading dock with 12'x14' motorized roll-up door

#### **LEASE RATE:**

Suite 160: 34,250 SF \$23,633.00 (\$0.69 PSF, NNN)

NNN costs are approximately \$0.13 PSF.