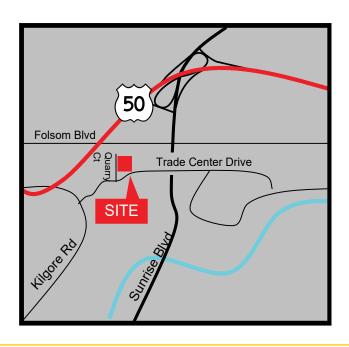

#### **FEATURES:**

- Great location near Hwy 50 and Sunrise Blvd
- Zoned CMU (FBSP) Commercial Mixed-Use
- · ESFR sprinklers up to 26' clear height
- Potential for large open warehouse w/ 11 grade-level doors
- Potential for large conditioned warehouse with LED lights and insulation