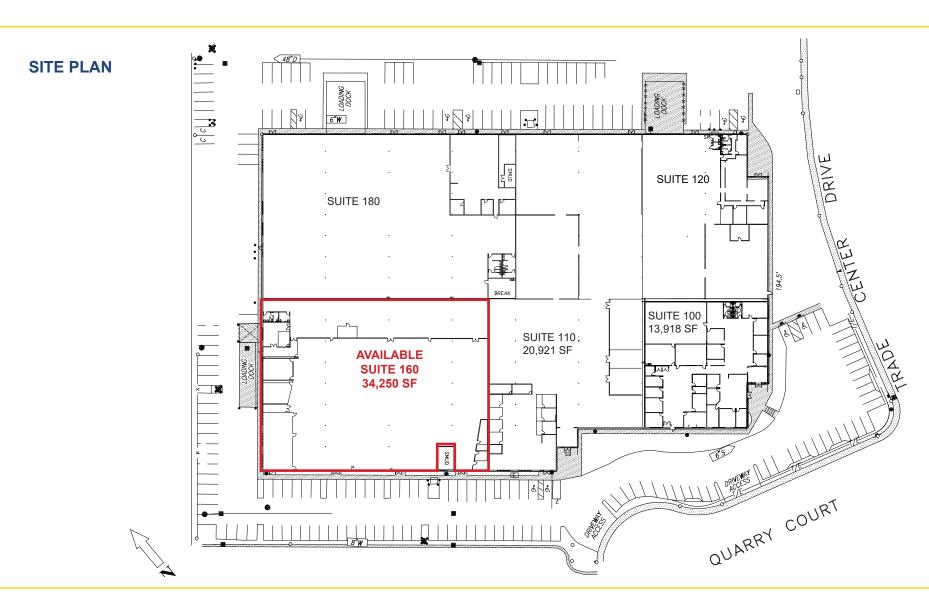

# 11135 TRADE CENTER DR RANCHO CORDOVA, CA

FOR LEASE 34,250 SF LARGE WAREHOUSE LAYOUT AVAILABLE

FOR MORE INFORMATION CONTACT:

**Connor Finch** DRE: #02083873

connor@ethanconradprop.com

**Ethan Conrad** 

DRE: #01298662

#### **FEATURES:**

- Great location near Hwy 50 and Sunrise Blvd
- Zoned CMU (FBSP) Commercial Mixed-Use
- · ESFR sprinklers up to 26' clear height
- Potential for large open warehouse w/ 11 grade-level doors
- Potential for large conditioned warehouse with LED lights and insulation

#### **PROPERTY DETAILS:**

- Existing floorplan includes 26,406 office and 7,844 SF tech
- 12' T-bar ceiling
- Potential for large fully conditioned warehouse and small office concept with large restrooms, breakroom and variable sized conference facilities
- Potential for up to 6 grade-level roll-up doors (12'x14')
- 600 amps of 227/480v power
- Covered loading dock with 12'x14' motorized roll-up door

#### **LEASE RATE:**

Suite 160: 34,250 SF \$23,633.00 (\$0.69 PSF, NNN)

NNN costs are approximately \$0.13 PSF.