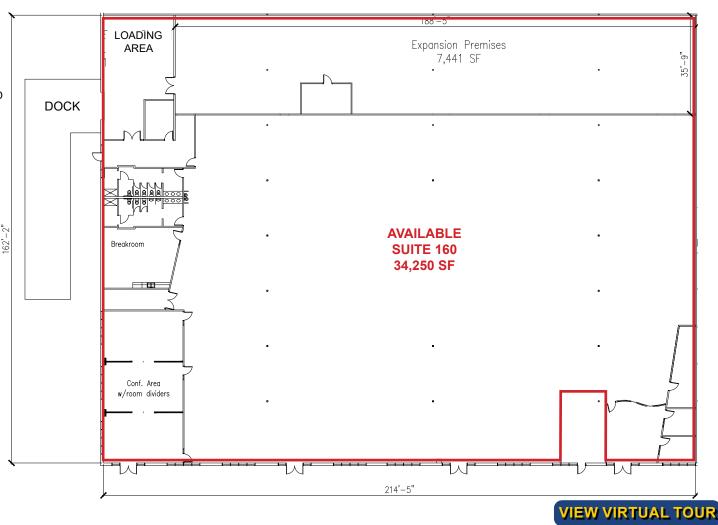

## **FLOOR PLAN**

COVERED DEPRESSED LOADING DOCK

### **EXISTING FEATURES:**

- 26,406 SF office and &,844 SF tech w/ multi-use restrooms, breakroom, and conference rooms
- 12' clear height T-bar ceiling
- Covered loading dock