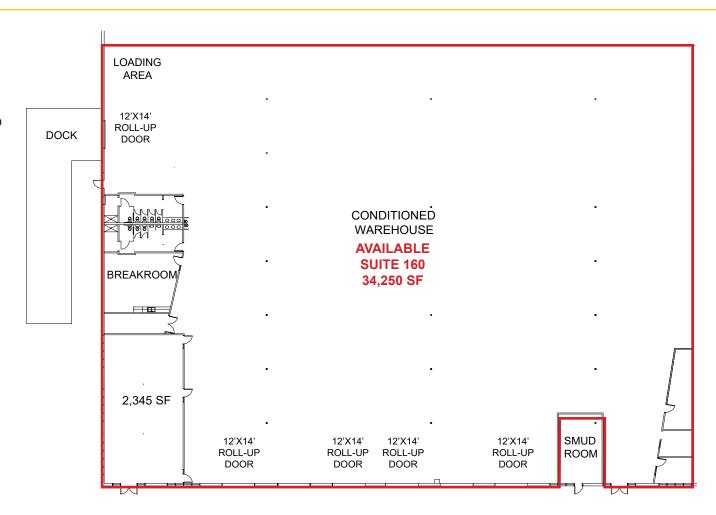

## POTENTIAL INDUSTRIAL FLOOR PLAN

COVERED DEPRESSED LOADING DOCK

#### **POTENTIAL FEATURES:**

- 26' clear height
- Potential for up to 6 roll-ups
- · Fully conditioned facility
- Loading dock
- 2,828 SF office as shown
- 31,422 SF warehouse
- All new LED lights in warehouse
- Insulated warehouse