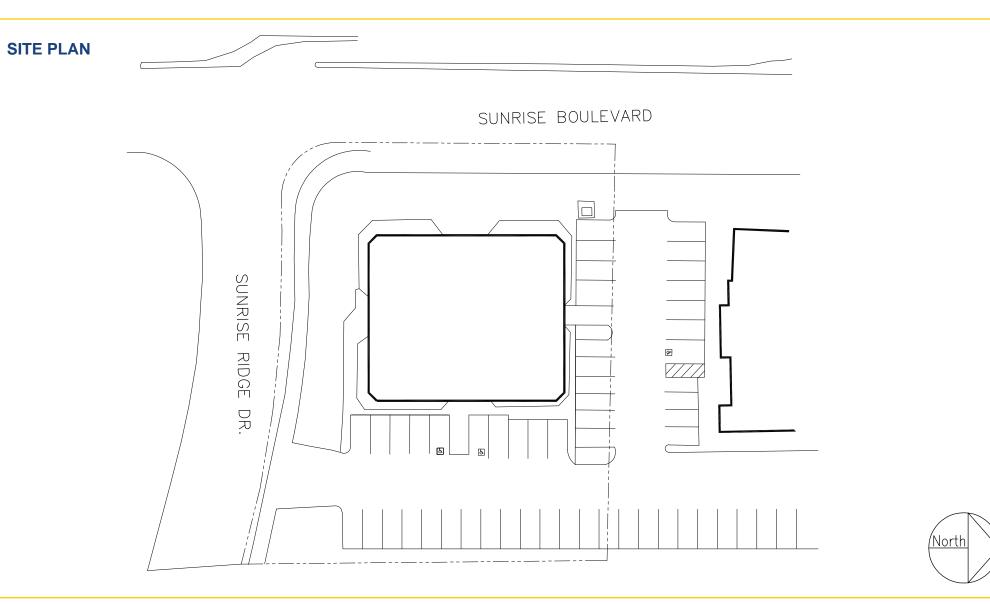

## FEATURES:

- · Excellent visibility and access on Sunrise Blvd
- Very attractive single-story office building with great glassline
- Features open office area with cubicles, private offices, lobby entry, file room and conference room
- Abundant parking (35 stalls; 4.8:1,000 SF ratio)
- Attractive mature landscaping
- Tenant improvements available
- Building and monument signage available
- Zoned BP (PDC)