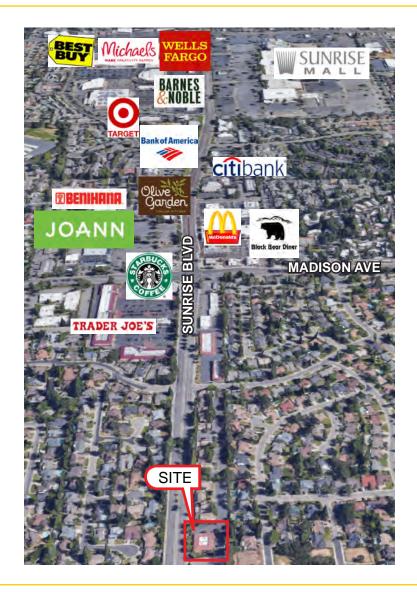

## **PROPERTY DETAILS:**

5034 Sunrise Blvd is a single-story high visibility and attractive Office Building located in Fair Oaks. The property features great visibility and frontage along Sunrise Blvd, a major throughfare for the Sacramento submarket.

## FEATURES:

- · Excellent visibility and access on Sunrise Blvd
- Very attractive single-story office building with great glassline
- Features open office area with cubicles, private offices, lobby entry, file room and conference room
- Abundant parking (35 stalls; 4.8:1,000 SF ratio)
- Attractive mature landscaping
- Tenant improvements available
- Building and monument signage available
- Zoned BP (PDC)