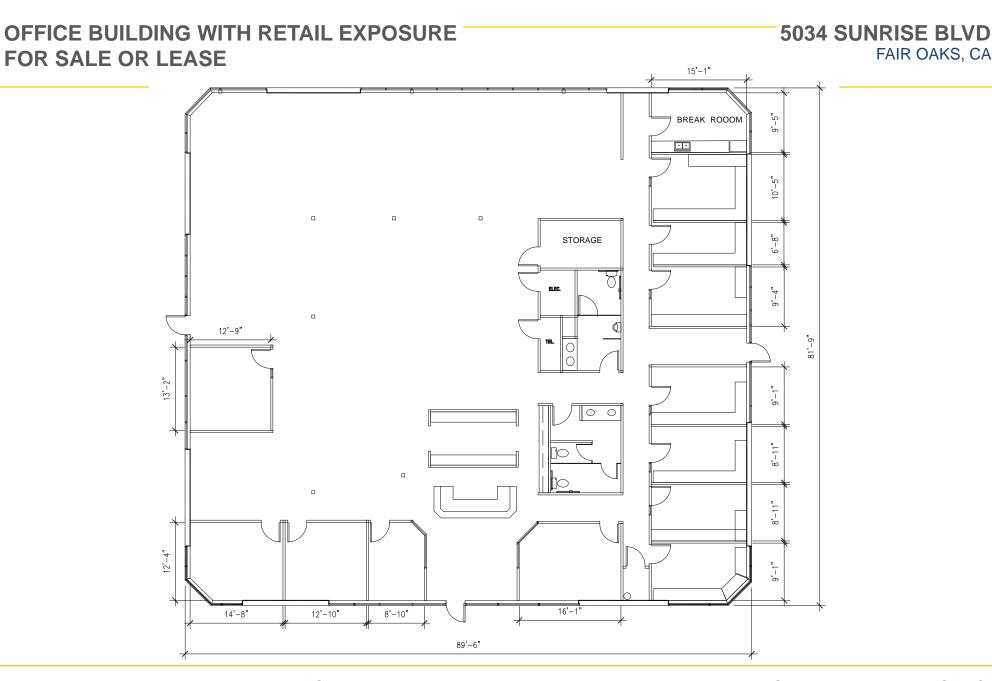

Divisible to 2,626 SF.

## FEATURES:

- · Excellent visibility and access on Sunrise Blvd
- Very attractive single-story office building with great glassline
- Features open office area with cubicles, private offices, lobby entry, file room and conference room
- Abundant parking (35 stalls; 4.8:1,000 SF ratio)
- Attractive mature landscaping
- Tenant improvements available
- Building and monument signage available
- Zoned BP (PDC)

### LEASE RATE:

7,286 SF - \$10,856.00/Month (\$1.49 PSF, NNN) NNN costs are approximately \$0.36 PSF.