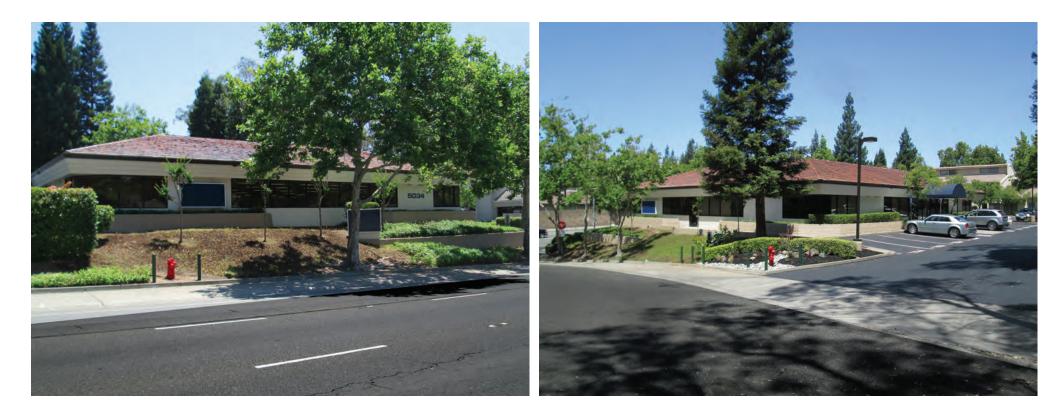

## **PROPERTY DETAILS:**

5034 Sunrise Blvd is a single-story high visibility and attractive Office Building located in Fair Oaks. The property features great visibility and frontage along Sunrise Blvd, a major throughfare for the Sacramento submarket.

## FEATURES:

- · Excellent visibility and access on Sunrise Blvd
- Very attractive single-story office building with great glassline
- Features open office area with cubicles, private offices, lobby entry, file room and conference room
- Abundant parking (35 stalls; 4.8:1,000 SF ratio)
- Attractive mature landscaping
- Tenant improvements available
- Building and monument signage available
- Zoned BP (PDC)