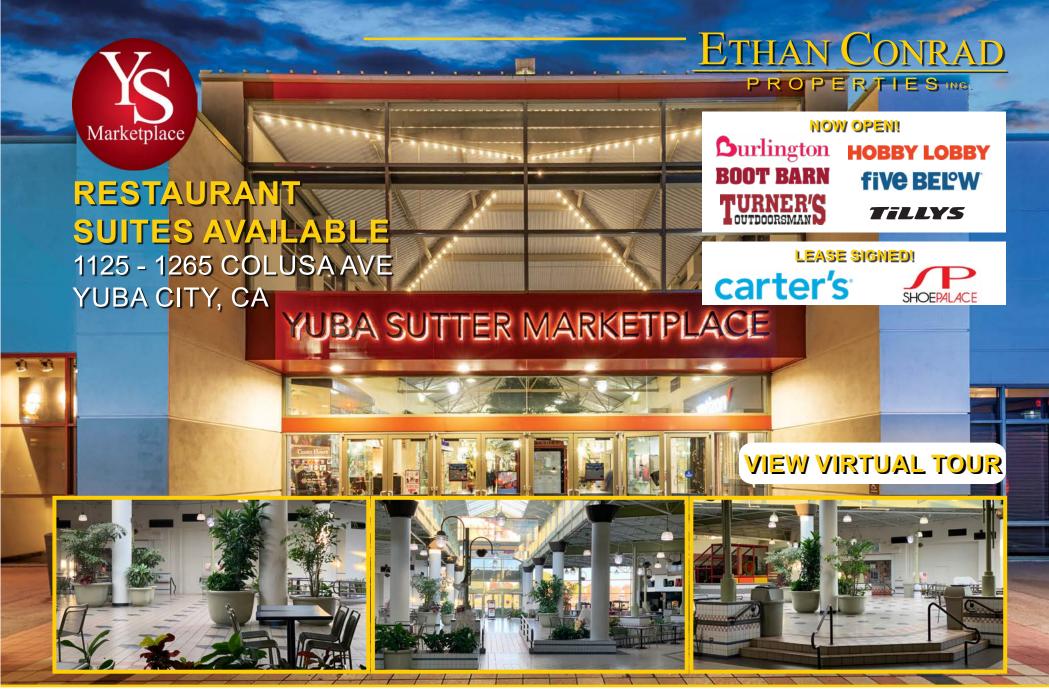

### YUBA SUTTER MARKETPLACE 1185 - 1265 COLUSA AVE YUBA CITY, CA

### YUBA SUTTER MARKETPLACE RESTAURANT SUITE DETAILS:

Located in the heart of this bustling power center, Yuba Sutter Marketplace Food Court has fantastic natural light in the seating area, has a play zone for young children and hosts a multitude of special events year-round.

| SUITES | SF    | RENT PER SF | BASE RENT  |
|--------|-------|-------------|------------|
| F611   | 2,104 | \$1.49      | \$3,135.00 |
| H801*  | 1,792 | \$1.38      | \$2,473.00 |
| H803*  | 1,643 | \$1.38      | \$2,267.00 |
| H805*  | 1,110 | \$1.54      | \$1,711.00 |
| H809   | 2,048 | \$1.38      | \$2,826.00 |
| H811   | 1,089 | \$1.38      | \$1,503.00 |
|        |       |             |            |