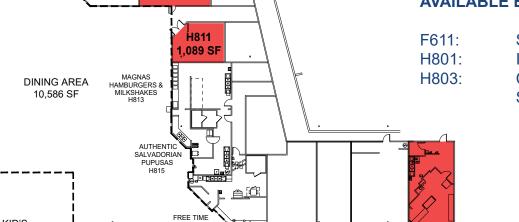

| SUITES | SF    | RENT PER SF | BASE RENT  |
|--------|-------|-------------|------------|
| F611   | 2,104 | \$1.49      | \$3,135.00 |
| H801*  | 1,792 | \$1.38      | \$2,473.00 |
| H803*  | 1,643 | \$1.38      | \$2,267.00 |
| H805*  | 1,110 | \$1.54      | \$1,711.00 |
| H809   | 2,048 | \$1.38      | \$2,826.00 |
| H811   | 1,089 | \$1.38      | \$1,503.00 |
|        |       |             |            |

#### - -----H809 LA MEXICANA 2.048 SF H807 H805\* .110 SF H 803\*\* 1.643 SF ICE CREAM SHOP H 802 KID'S .IAVA H801\*\* H817 PLAY F611 STRUCTURE 1,792 SF 2.104 SF