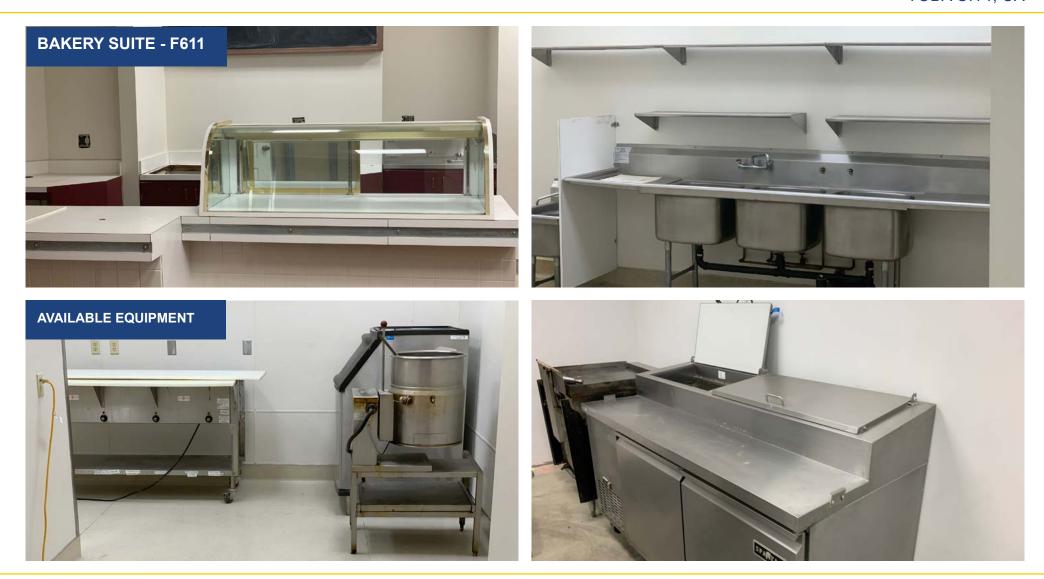

### **AVAILABLE EQUIPMENT LOCATION:**

| F611: | Steamer/Sanitizer                              |
|-------|------------------------------------------------|
| H801: | Ice Machine, Sauce Cooker, Work Top            |
| H803: | Chrome Racks w/ Trays, Stainless Steel 3-Basin |

Sink. Reach-in Cooler Chest