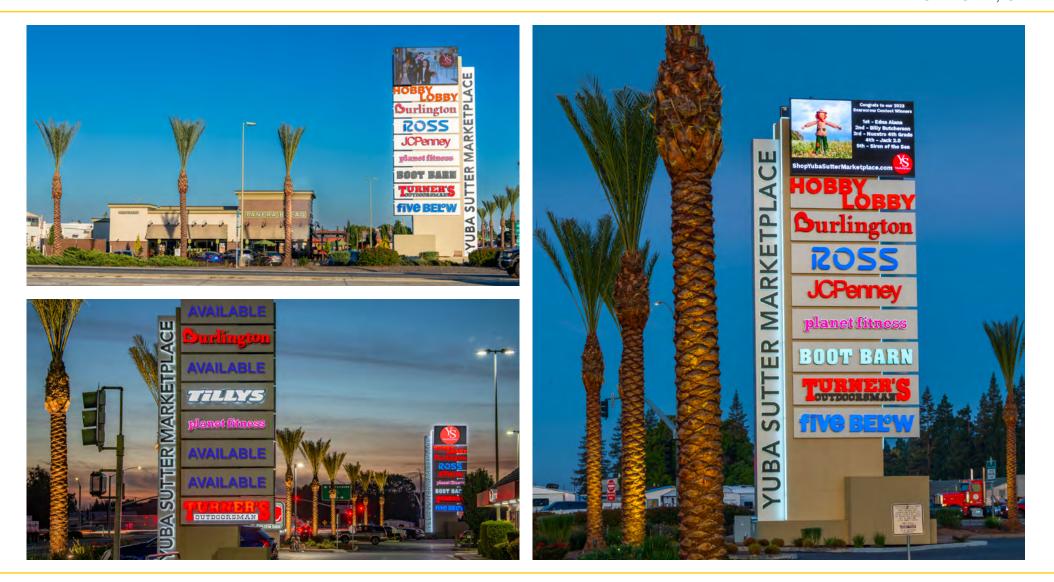

# YUBA SUTTER MARKETPLACE

PYLON SIGN FACING HWY 99

#### YUBA SUTTER MARKETPLACE INFORMATION

- Yuba Sutter Marketplace is well positioned on the corner of Highway 99 and Colusa Avenue directly serving Yuba City and Marysville CA.
- Ideally situated a significant distance from the nearest enclosed malls: Roseville Galleria 36 miles to the south and Chico Marketplace 45 miles to the north.
- The Milken Institute awarded Yuba City in the top 10 small metros in national economic ranking.
- Retailers include Ross, Hobby Lobby, JCPenney, Burlington, American Eagle, Five Below, Bath & Body Works, Boot Barn, Foot Locker, Journeys and more.