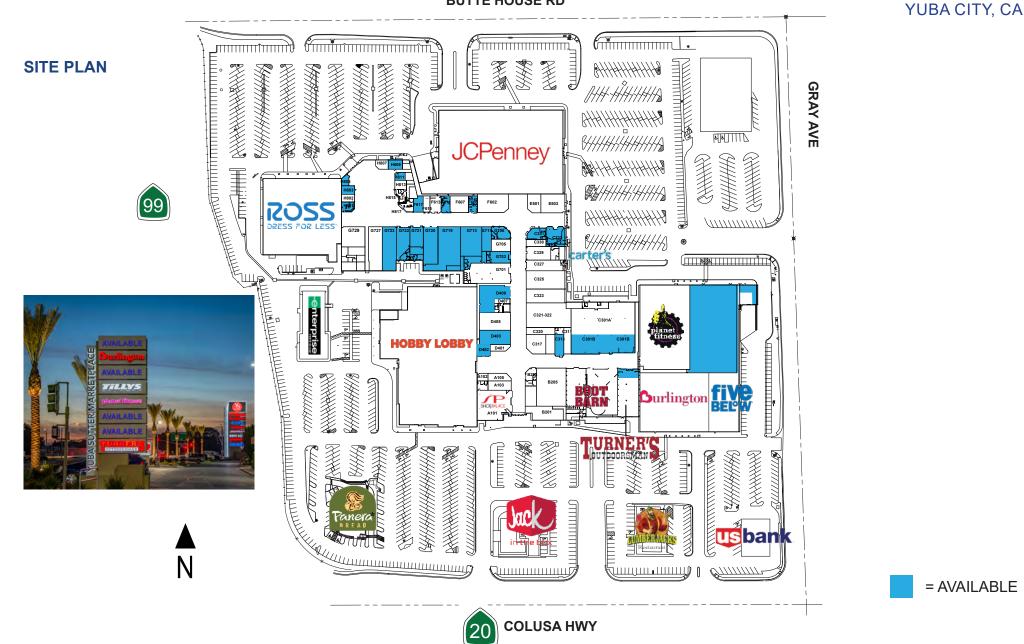

## YUBA SUTTER MARKETPLACE | INLINE 1125-1265 COLUSA AVE

#### **FOR LEASE**

**BUTTE HOUSE RD** 

The information contained herein has been obtained from sources we believe to be reliable. However, we cannot guarantee, warrant or represent its accuracy and all information is subject to error, change or withdrawal. An interested party and their advisors should conduct an independent investigation of the property to determine to your satisfaction the suitability of the property for your needs.