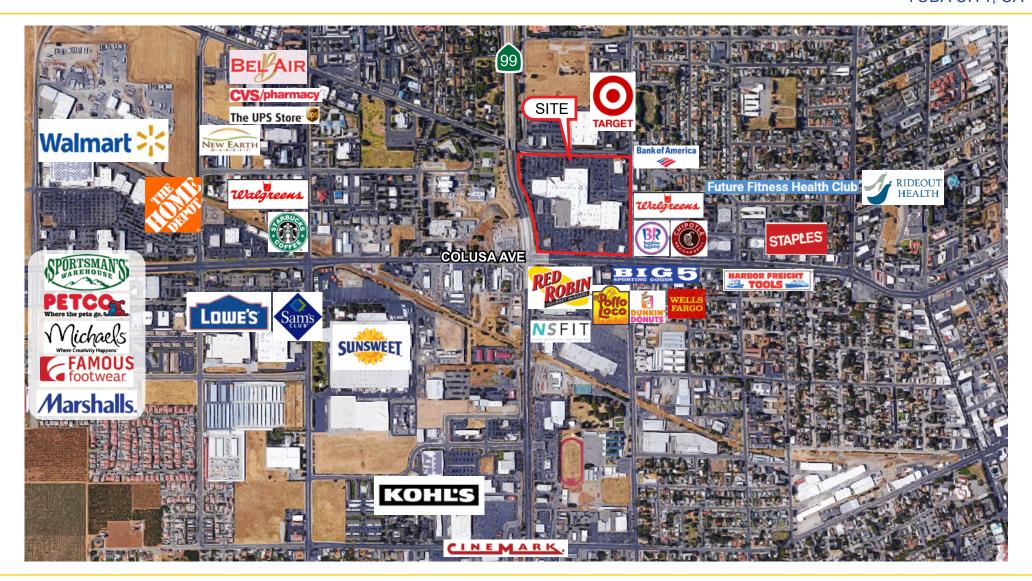

# 1125-1265 COLUSA AVE YUBA CITY, CA INLINE SUITES AVAILABLE

#### YUBA SUTTER MARKETPLACE INFORMATION

- Yuba Sutter Marketplace is well positioned on the corner of Highway 99 and Colusa Avenue directly serving Yuba City and Marysville CA.
- Ideally situated a significant distance from the nearest enclosed malls: Roseville Galleria 36 miles to the south and Chico Marketplace 45 miles to the north.
- The Milken Institute awarded Yuba City in the top 10 small metros in national economic ranking.
- Retailers include Ross, Hobby Lobby, JCPenney, Burlington, American Eagle, Five Below, Bath & Body Works, Boot Barn, Foot Locker, Journeys and more.