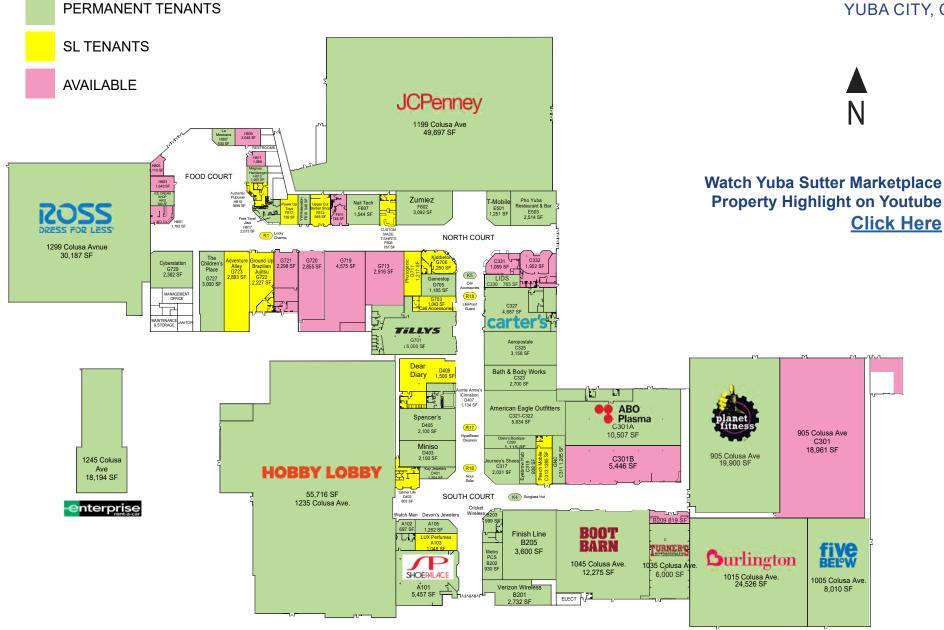

#### YUBA SUTTER MARKETPLACE INFORMATION

- Yuba Sutter Marketplace is well positioned on the corner of Highway 99 and Colusa Avenue directly serving Yuba City and Marysville CA.
- Ideally situated a significant distance from the nearest enclosed malls: Roseville Galleria 36 miles to the south and Chico Marketplace 45 miles to the north.
- The Milken Institute awarded Yuba City in the top 10 small metros in national economic ranking.
- Retailers include Ross, Hobby Lobby, JCPenney, Burlington, American Eagle, Five Below, Bath & Body Works, Boot Barn, Foot Locker, Journeys and more.

## YUBA SUTTER MARKETPLACE | INLINE 1125-1265 COLUSA AVE YUBA CITY, CA