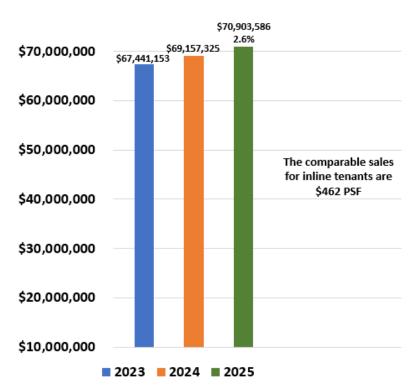

#### YUBA SUTTER MARKETPLACE SALES

The sales throughout Yuba Sutter Marketplace have increased significantly over the past three years. We are excited to report the following strong sales figures:

# Yuba Sutter Marketplace 2025 Inline Tenant Sales are very strong at \$462 PSF.

#### Yuba Sutter Marketplace Tenant Approximate Sales & 2025 Forecast

The sales referenced in this chart include actual reported tenant sales and estimates provided by tenants that do not formally report sales.