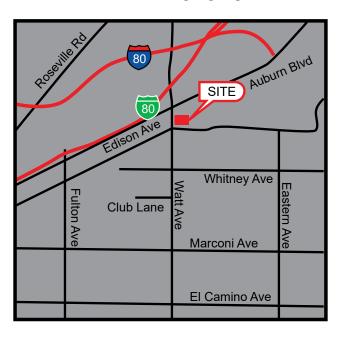

#### PROPERTY DETAILS:

Located on well traveled Watt Ave and Edison Ave, the property has been fully remodeled inside and out. Many retail and dining options close by. The property features abundant parking with mature landscaping throughout.