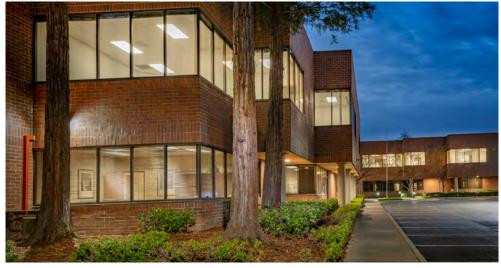

#### 3800 WATT AVENUE SACRAMENTO, CA

#### PROPERTY DETAILS:

Located on well traveled Watt Ave and Edison Ave, the property has been fully remodeled inside and out. Many retail and dining options close by. The property features abundant parking with mature landscaping throughout.

#### **FEATURES:**

- Easy access to I-80 and Business 80
- Excellent visibility on Watt Ave and Edison Ave
- Remodeled in 2020
- Mature landscaping in a park like setting
- Two-story full glass lobby atrium at front and rear
- Showers and lockers available
- Monument and building signage available