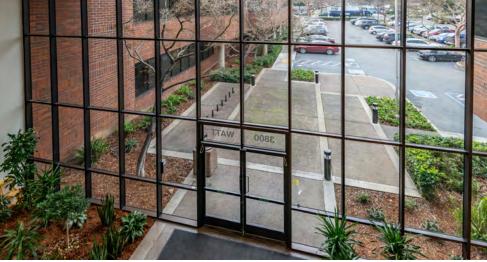

#### 3800 WATT AVENUE SACRAMENTO, CA

#### PROPERTY DETAILS:

Located on well traveled Watt Ave and Edison Ave, the property has been fully remodeled inside and out. Many retail and dining options close by. The property features abundant parking with mature landscaping throughout.

#### **FEATURES:**

- Easy access to I-80 and Business 80
- Excellent visibility on Watt Ave and Edison Ave
- Remodeled in 2020
- Mature landscaping in a park like setting
- Two-story full glass lobby atrium at front and rear
- Showers and lockers available
- Monument and building signage available