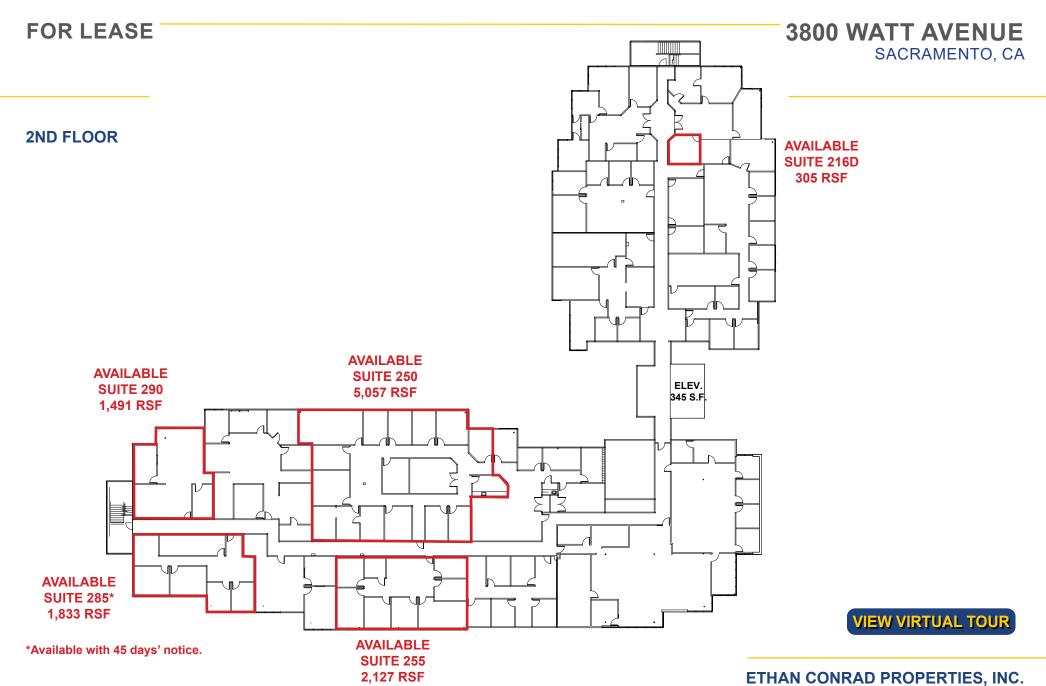

#### **LEASE RATES:**

| Suite 115:  | 1,924 RSF | \$2,982.00 (\$1.55 PSF, FSG) |
|-------------|-----------|------------------------------|
| Suite 216D: | 305 RSF   | \$ 534.00 (\$1.75 PSF, FSB)  |
| Suite 250:  | 5,057 RSF | \$6,524.00 (\$1.29 PSF, FSG) |
| Suite 255:  | 2,127 RSF | \$2,957.00 (\$1.39 PSF, FSG) |
| Suite 285*: | 1,833 RSF | \$2,548.00 (\$1.39 PSF, FSG) |
| Suite 290:  | 1,491 RSF | \$2,072.00 (\$1.39 PSF, FSG) |

<sup>\*</sup>Available with 45 days' notice.