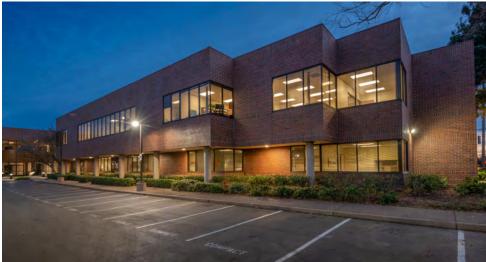

#### 3800 WATT AVENUE SACRAMENTO, CA

#### PROPERTY DETAILS:

Located on well traveled Watt Ave and Edison Ave, the property has been fully remodeled inside and out. Many retail and dining options close by. The property features abundant parking with mature landscaping throughout.

#### **FEATURES:**

- Easy access to I-80 and Business 80
- Excellent visibility on Watt Ave and Edison Ave
- Remodeled in 2020
- Mature landscaping in a park like setting
- Two-story full glass lobby atrium at front and rear
- Showers and lockers available
- Monument and building signage available