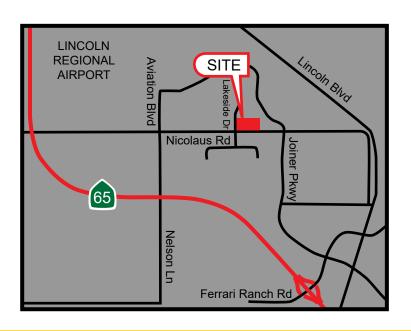

#### **PROPERTY DETAILS:**

This property is located in the growing city of Lincoln, CA on Nicolaus Rd, which is a thoroughfare that connects both Hwy 65 to the entrance of Lincoln Airport.

Adjacent to Horizon Charter School. This center is surrounded by residential subdivisions and is within close proximity to Lincoln High School.

#### **SITE PLAN**