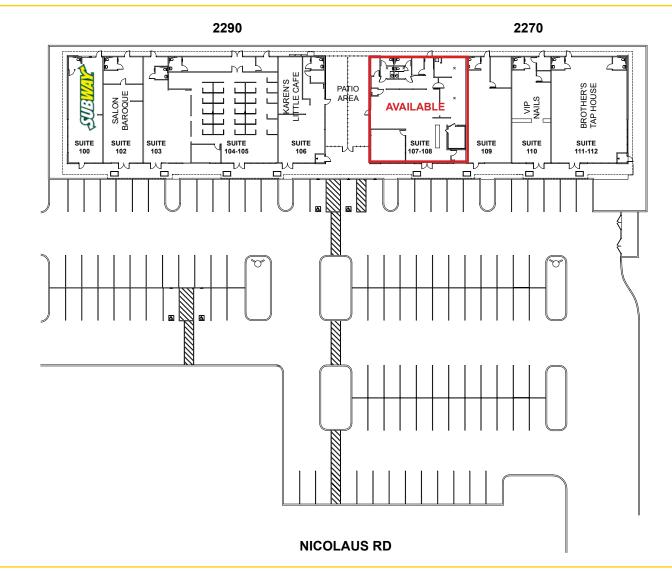

#### **SITE PLAN**

#### **LEASE RATE:**

2270 Nicolaus Rd

Suite 107-108 3,225 SF Lease rate available upon request.

NNN costs are approximately \$0.45 PSF.

 DEMOGRAPHICS:
 1 Mile
 3 Mile
 5 Mile

 2023 Total Population (est):
 12,133
 37,852
 56,049