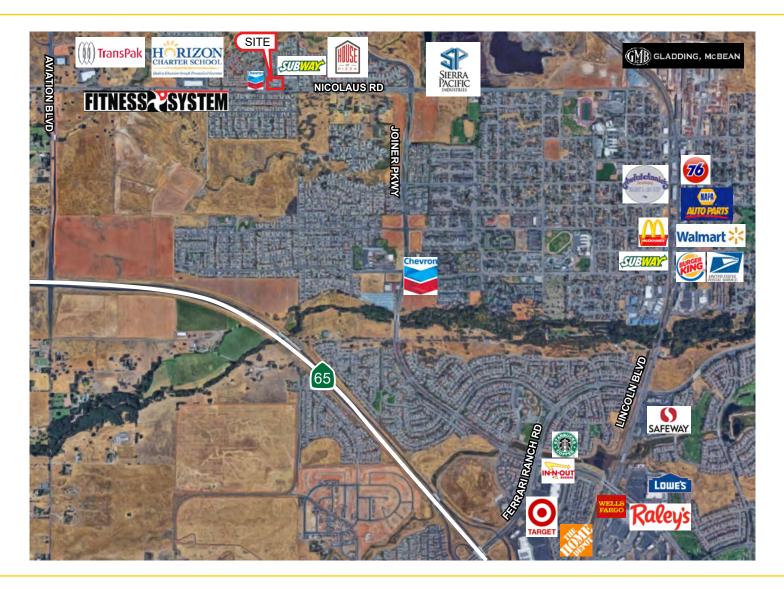

#### **PROPERTY DETAILS:**

This property is located in the growing city of Lincoln, CA on Nicolaus Rd, which is a thoroughfare that connects both Hwy 65 to the entrance of Lincoln Airport.

Adjacent to Horizon Charter School. This center is surrounded by residential subdivisions and is within close proximity to Lincoln High School.

#### **LEASE RATE:**

2270 Nicolaus Rd

Suite 107-108 3,225 SF Lease rate available upon request.

NNN costs are approximately \$0.45 PSF.

 DEMOGRAPHICS:
 1 Mile
 3 Mile
 5 Mile

 2023 Total Population (est):
 12,133
 37,852
 56,049

 2023 Average HH Income:
 \$104,436
 \$107,017
 \$107,614

 Traffic Count @ Nicolaus Rd:
 14,650