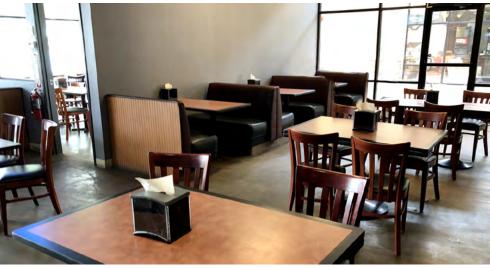

#### **FEATURES:**

- Turn-key pizza restaurant with huge amount of FF&E as shown on page 3
- 750 SF fenced, covered and lighted patio
- Located on a commuter route to Hwy 65
- Surrounded by dense residential neighborhoods
- New tenant, Brother's Tap House recently opened!