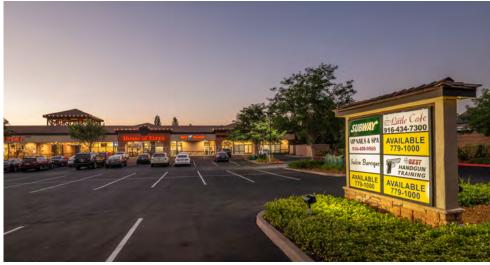

#### **FEATURES:**

- Turn-key pizza restaurant with huge amount of FF&E as shown on page 3
- 750 SF fenced, covered and lighted patio
- Located on a commuter route to Hwy 65
- Surrounded by dense residential neighborhoods
- New tenant, Brother's Tap House recently opened!

#### **PROPERTY DETAILS:**

This property is located in the growing city of Lincoln, CA on Nicolaus Rd, which is a thoroughfare that connects both Hwy 65 to the entrance of Lincoln Airport.

Adjacent to Horizon Charter School. This center is surrounded by residential subdivisions and is within close proximity to Lincoln High School.