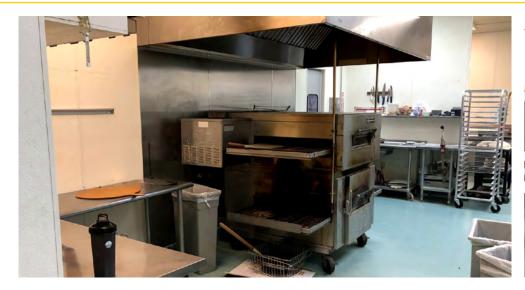

#### **FEATURES:**

- Turn-key pizza restaurant with huge amount of FF&E as shown on page 3
- 750 SF fenced, covered and lighted patio
- Located on a commuter route to Hwy 65
- Surrounded by dense residential neighborhoods
- New tenant, Brother's Tap House recently opened!