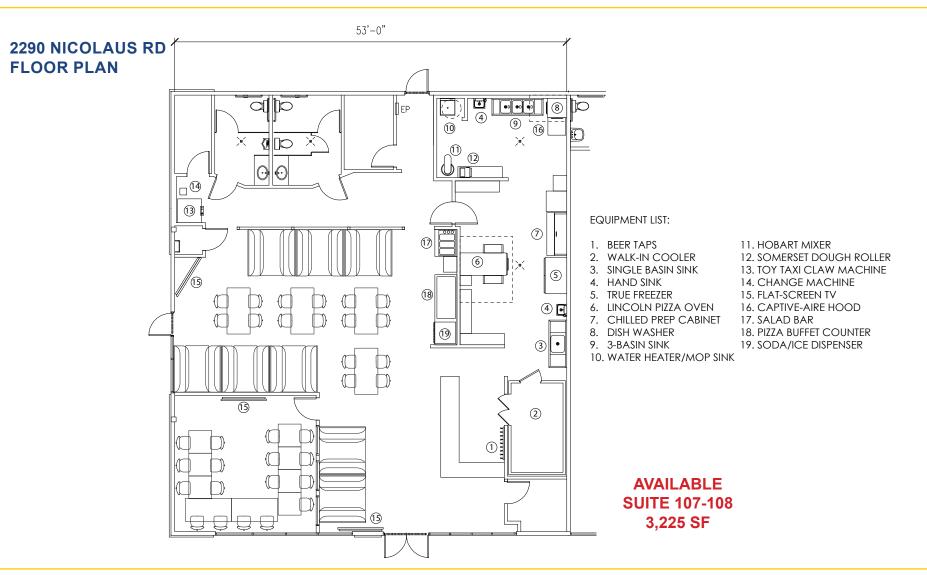

#### **FEATURES:**

- Turn-key pizza restaurant with huge amount of FF&E as shown on page 3
- 750 SF fenced, covered and lighted patio
- Located on a commuter route to Hwy 65
- Surrounded by dense residential neighborhoods
- New tenant, Brother's Tap House recently opened!

#### **LEASE RATE:**

2270 Nicolaus Rd

Suite 107-108 3,225 SF Lease rate available upon request.

NNN costs are approximately \$0.45 PSF.

 DEMOGRAPHICS:
 1 Mile
 3 Mile
 5 Mile

 2023 Total Population (est):
 12,133
 37,852
 56,049