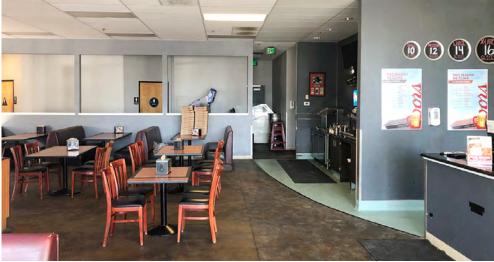

#### **FEATURES:**

- Turn-key pizza restaurant with huge amount of FF&E as shown on page 3
- 750 SF fenced, covered and lighted patio
- Located on a commuter route to Hwy 65
- Surrounded by dense residential neighborhoods
- New tenant, Brother's Tap House recently opened!