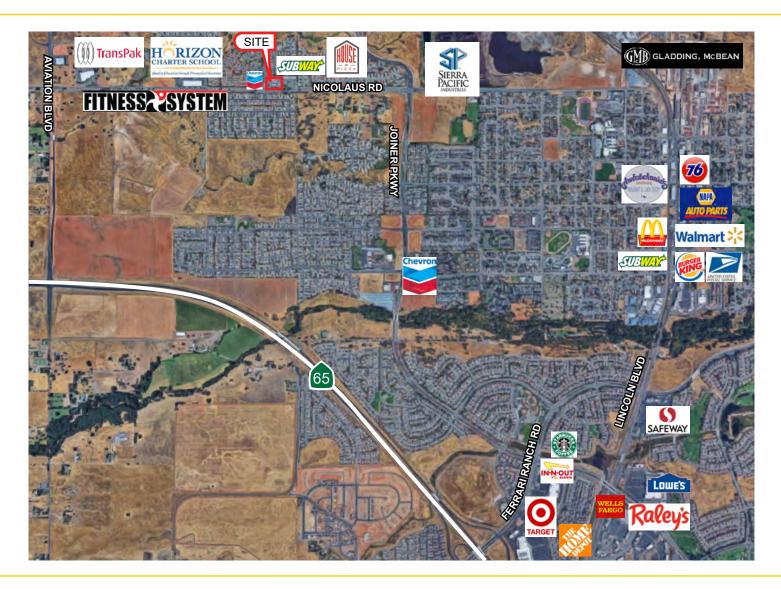

TOWER MARKET CENTER 2270 - 2290 NICOLAUS RD LINCOLN, CA

SUB 11/2

PROPERTIES

Ethan Conrad

FOR LEASE 3,151 SF - 3,225 SF RETAIL/ RESTAURANT SUITES

REMODELECOMPLETE

Salon Baroque

FOR MORE INFORMATION CONTACT:

#### **PROPERTY DETAILS:**

This property is located in the growing city of Lincoln, CA on Nicolaus Rd, which is a thoroughfare that connects both Hwy 65 to the entrance of Lincoln Airport.

Adjacent to Horizon Charter School. This center is surrounded by residential subdivisions and is within close proximity to Lincoln High School. New tenant, Brother's Tap House recently opened!