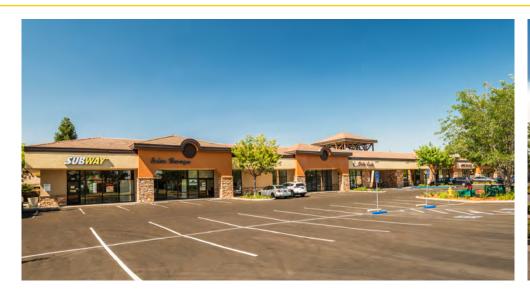

TOWER MARKET CENTER 2270 - 2290 NICOLAUS RD LINCOLN, CA

SUB 11/2

PROPERTIES

Ethan Conrad

FOR LEASE 3,151 SF - 3,225 SF RETAIL/ RESTAURANT SUITES

REMODELECOMPLETE

Salon Baroque

FOR MORE INFORMATION CONTACT:

### **FEATURES:**

- Suite 104 is fully built out as a residential Real Estate office, including built-in cubes and other tenant improvements that are excellent condition
- Turn-key restaurant suite with FF&E available
- Located on a commuter route to Hwy 65
- Surrounded by dense residential neighborhoods
- 0.40 acre pad with a majority of site improvements complete available