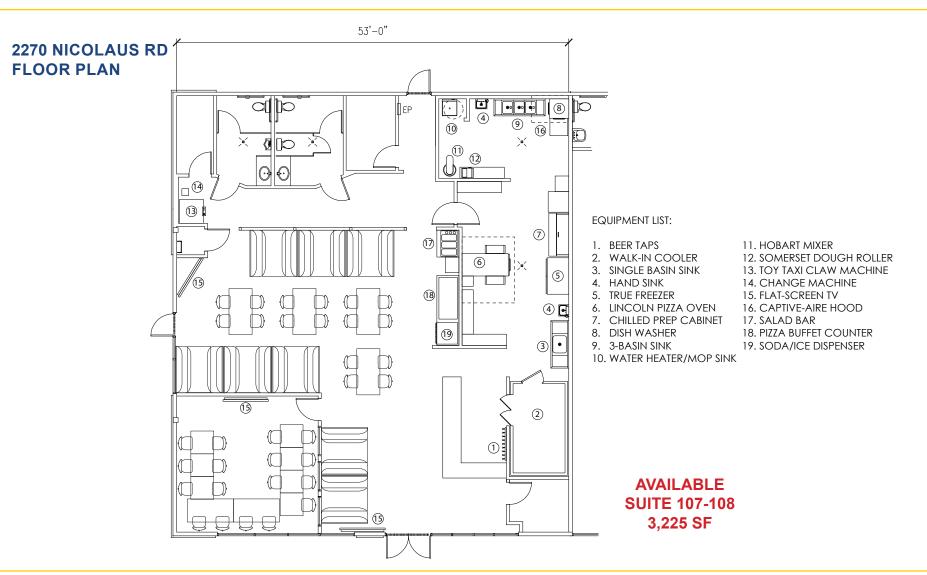

### **LEASE RATES:**

2270 Nicolaus Rd

Suite 107-108 3,225 SF Lease rate upon request.

2290 Nicolaus Rd

Suite 104 3,151 SF \$4,380.00 (\$1.39 PSF, NNN)

NNN costs are approximately \$0.45 PSF.

 DEMOGRAPHICS:
 1 Mile
 3 Mile
 5 Mile

# 2290 NICOLAUS RD FLOOR PLAN

|                                         |       |                 | Monthly Rent |
|-----------------------------------------|-------|-----------------|--------------|
| 104                                     | 3,151 | \$1.39 PSF, NNN | \$4,380.00   |
| NNN costs are approximately \$0.45 PSF. |       |                 |              |