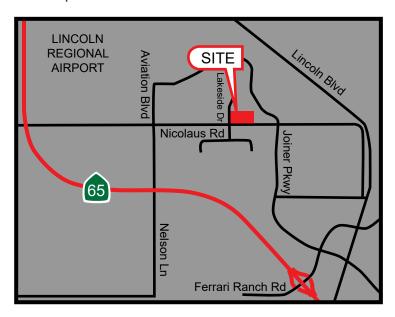

#### **PROPERTY DETAILS:**

This property is located in the growing city of Lincoln, CA on Nicolaus Rd, which is a thoroughfare that connects both Hwy 65 to the entrance of Lincoln Airport.

Adjacent to Horizon Charter School. This center is surrounded by residential subdivisions and is within close proximity to Lincoln High School. New tenant, Brother's Tap House recently opened!