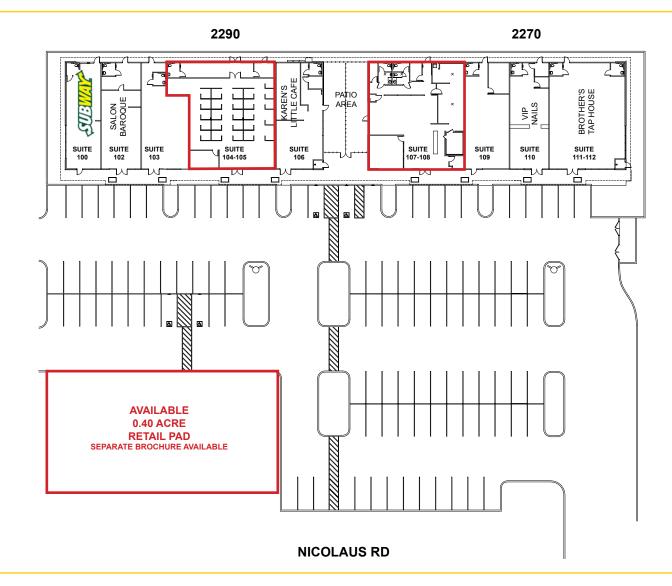

SF, NNN)

NNN costs are approximately \$0.45 PSF.

 DEMOGRAPHICS:
 1 Mile
 3 Mile
 5 Mile

 2023 Total Population (est):
 12,133
 37,852
 56,049

 2023 Average HH Income:
 \$104,436
 \$107,017
 \$107,614

Traffic Count @ Nicolaus Rd: 14,650

### ETHAN CONRAD PROPERTIES, INC.

LINCOLN, CA



## ETHAN CONRAD PROPERTIES, INC.

LINCOLN, CA

# 2290 NICOLAUS RD FLOOR PLAN

|                                         |       |                 | Monthly Rent |
|-----------------------------------------|-------|-----------------|--------------|
| 104                                     | 3,151 | \$1.39 PSF, NNN | \$4,380.00   |
| NNN costs are approximately \$0.45 PSF. |       |                 |              |

**VIEW VIRTUAL TOUR** 



## ETHAN CONRAD PROPERTIES, INC.

LINCOLN, CA

**SITE PLAN** 



### ETHAN CONRAD PROPERTIES, INC.

LINCOLN, CA



### ETHAN CONRAD PROPERTIES, INC.

LINCOLN, CA









### ETHAN CONRAD PROPERTIES, INC.