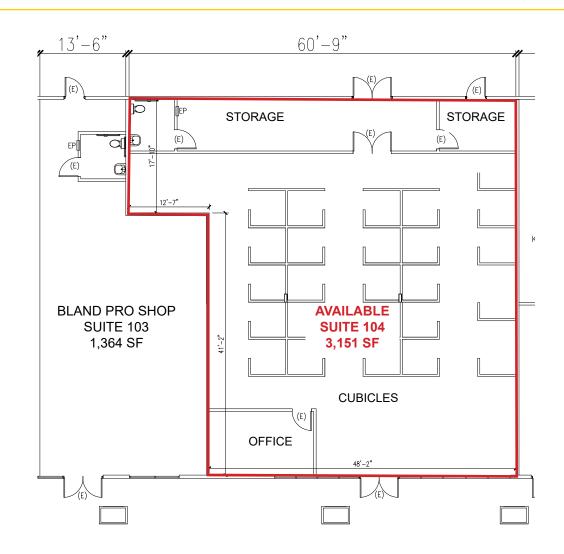

### **FEATURES:**

- Suite 104 is fully built out as a residential Real Estate office, including built-in cubes and other tenant improvements that are excellent condition
- Turn-key restaurant suite with FF&E available
- Located on a commuter route to Hwy 65
- Surrounded by dense residential neighborhoods
- 0.40 acre pad with a majority of site improvements complete available

### **LEASE RATES:**

2270 Nicolaus Rd

Suite 107-108 3,225 SF Lease rate upon request.

2290 Nicolaus Rd

Suite 104 3,151 SF \$4,380.00 (\$1.39 PSF, NNN)

NNN costs are approximately \$0.45 PSF.

 DEMOGRAPHICS:
 1 Mile
 3 Mile
 5 Mile