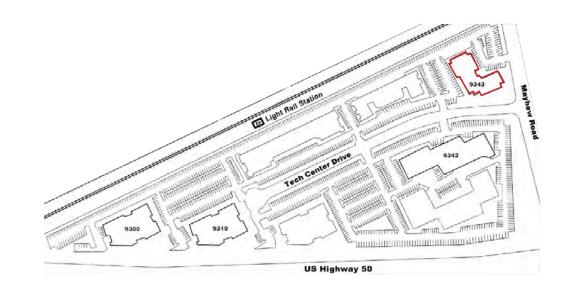

TECH CENTER 50 9343 TECH CENTER DR SAGRAMENTO, CA FOR LEASE 1,872 RSF - 8,946 RSF

### TECH CENTER 50 9343 TECH CENTER DR SACRAMENTO, CA