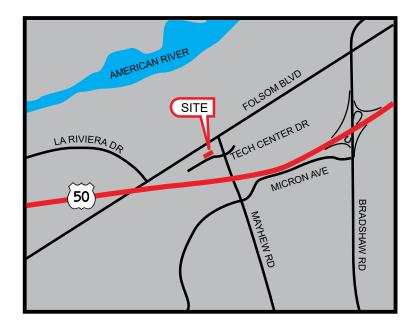

#### FEATURES:

- Easy access to Hwy 50; 1 mile from Bradshaw Rd exit via Micron Ave (1-2 minutes), 1.5 miles from Watt Ave via Folsom Blvd (3-4 minutes)
- Served by Tiber light rail station
- Ample parking, 4/1,000 SF parking ratio
- Variety of attractive suites
- Fiber available

#### **PROPERTY DETAILS:**

- Excellent Hwy 50 visibility and signage (170,000 cars per day)
- Excellent value rent given the attributes of the building