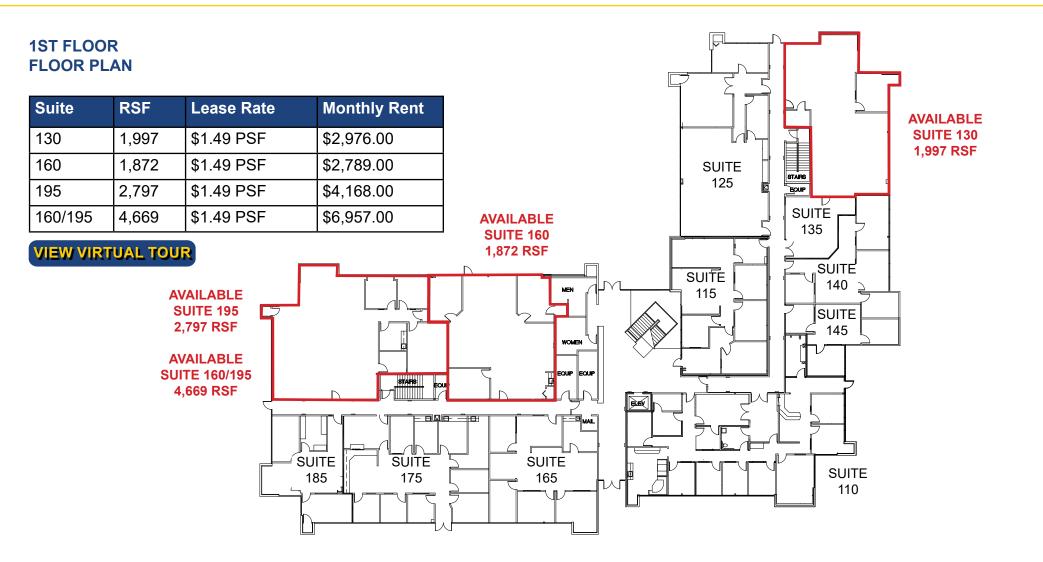

- Excellent Hwy 50 visibility and signage (170,000 cars per day)
- Excellent value rent given the attributes of the building

#### LEASE RATES:

#### \$1.39 - \$1.49 PSF, Full Service



#### ETHAN CONRAD PROPERTIES, INC.

1300 NATIONAL DRIVE, SUITE 100 | SACRAMENTO CA, 95834 | 916.779.1000 www.ethanconradprop.com

The information contained herein has been obtained from sources we believe to be reliable. However, we cannot guarantee, warrant or represent its accuracy and all information is subject to error, change or withdrawal. An interested party and their advisors should conduct an independent investigation of the property to determine to your satisfaction the suitability of the property for your needs.

## PAGE 2



## FOR LEASE

### TECH CENTER 50 9343 TECH CENTER DR SACRAMENTO, CA



#### ETHAN CONRAD PROPERTIES, INC.

1300 NATIONAL DRIVE, SUITE 100 | SACRAMENTO CA, 95834 | 916.779.1000 www.ethanconradprop.com

The information contained herein has been obtained from sources we believe to be reliable. However, we cannot guarantee, warrant or represent its accuracy and all information is subject to error, change or withdrawal. An interested party and their advisors should conduct an independent investigation of the property to determine to your satisfaction the suitability of the property for your needs.

PAGE 3

## FOR LEASE

## TECH CENTER 50 9343 TECH CENTER DR SACRAMENTO, CA



#### ETHAN CONRAD PROPERTIES, INC.

PAGE

1300 NATIONAL DRIVE, SUITE 100 | SACRAMENTO CA, 95834 | 916.779.1000 www.ethanconradprop.com

The information contained herein has been obtained fro