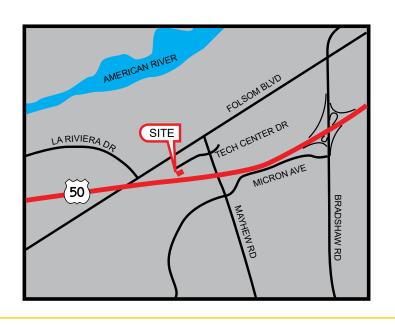

#### **FEATURES:**

- Easy access to Hwy 50 (1 mile from Bradshaw exit via Micron Ave and 1.5 miles from Watt Ave via Folsom Blvd)
- Served by Tiber light rail station
- · Institutional grade building
- Ample parking, 4/1,000 SF
- Fiber available
- Showers and lockers on-site

#### **PROPERTY DETAILS:**

Excellent Hwy 50 visibility and signage (170,000 cars per day)

Excellent value rent given the attributes of the building.