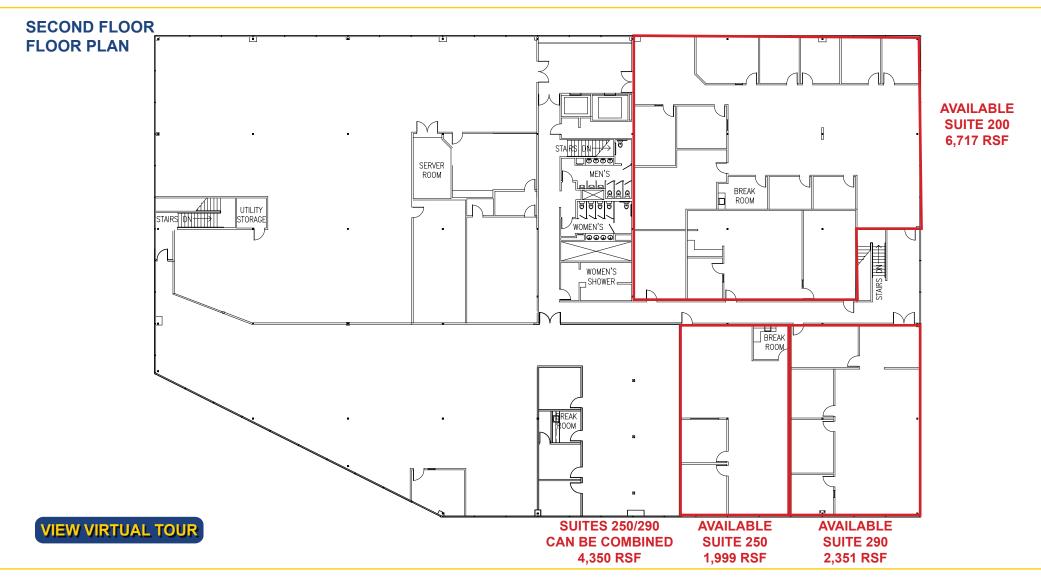

**TECH CENTER 50** 9310 TECH CENTER DR SACRAMENTO, CA

FOR LEASE 1,999 RSF - 6,717 RSF OFFICE SUITES AVAILABLE

ETHAN CONRAD

PROPERTIES INC.

**VIEW VIRTUAL TOUR** 

FOR MORE INFORMATION CONTACT:

**Grant Keeney** 

### **LEASE RATE:**

| Suite 200        | 6,717 RSF | \$10,411.00 (\$1.55 PSF, Full Service) |
|------------------|-----------|----------------------------------------|
| Suite 250*       | 1,999 RSF | \$ 3,098.00 (\$1.55 PSF, Full Service) |
| Suite 290*       | 2,351 RSF | \$ 3,738.00 (\$1.59 PSF, Full Service) |
| *Can be combined | 4,350 RSF | \$ 6,743.00 (\$1.55 PSF, Full Service) |