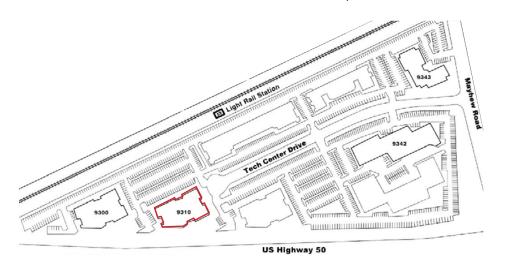

## TECH CENTER 50 9310 TECH CENTER DR

SACRAMENTO, CA

#### **FEATURES:**

- Easy access to Hwy 50 (1 mile from Bradshaw exit via Micron Ave and 1.5 miles from Watt Ave via Folsom Blvd)
- Served by Tiber light rail station
- · Institutional grade building
- Ample parking, 4/1,000 SF
- Fiber available
- Showers and lockers on-site