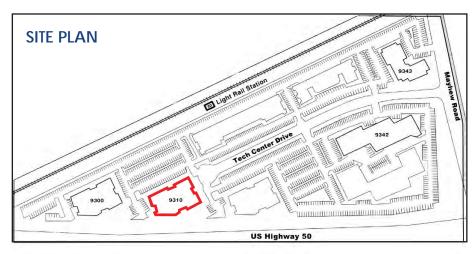

#### **FEATURES:**

- Easy access to Highway 50
  - 1 mile from Bradshaw exit via Micron Ave (1-2 minutes)
  - 1.5 miles from Watt Ave via Folsom Blvd (3-4 minutes)
- Served by Tiber Light Rail Station
- Ample Parking, 4/1,000 SF
- Fiber Available
- Showers and lockers onsite