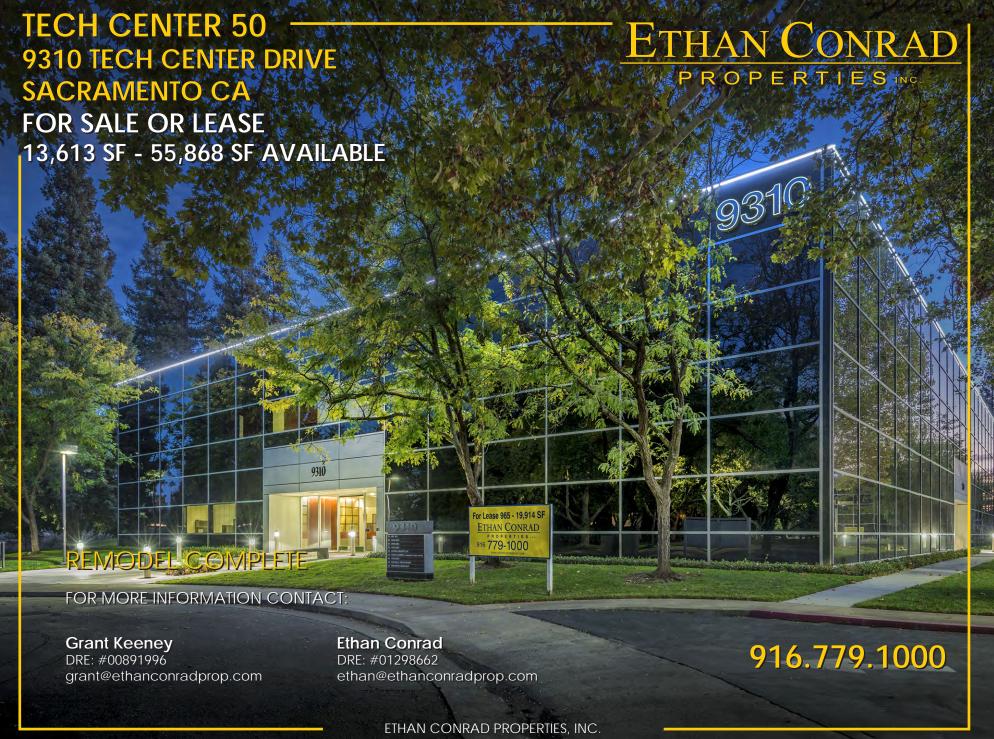

## OFFICE BUILDING SUITES AVAILABLE

9310 TECH CENTER DRIVE SACRAMENTO, CA

### **PROPERTY DETAILS:**

Excellent Highway 50 visibility and signage (170,000 cars/day)

Excellent value rent given the attributes of the building.

#### **FEATURES:**

- Easy access to Highway 50
  - 1 mile from Bradshaw exit via Micron Ave (1-2 minutes)
  - 1.5 miles from Watt Ave via Folsom Blvd (3-4 minutes)
- Served by Tiber Light Rail Station
- Ample Parking, 4/1,000 SF
- Fiber Available
- Showers and lockers onsite

#### **LEASE RATES:**

\$1.49 - 1.59 PSF, FSG \$1.35 PSF for entire building

#### **SALE PRICE:**

\$5,531,000.00 (\$99.00 PSF)