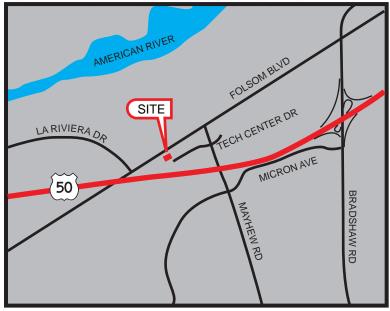

#### **FEATURES:**

- Easy access to Highway 50
  - 1 mile from Bradshaw exit via Micron Ave (1-2 minutes)
  - 1.5 miles from Watt Ave via Folsom Blvd (3-4 minutes)
- Served by Tiber Light Rail Station
- Ample Parking, 4/1,000 SF
- Fiber Available
- Showers and lockers onsite