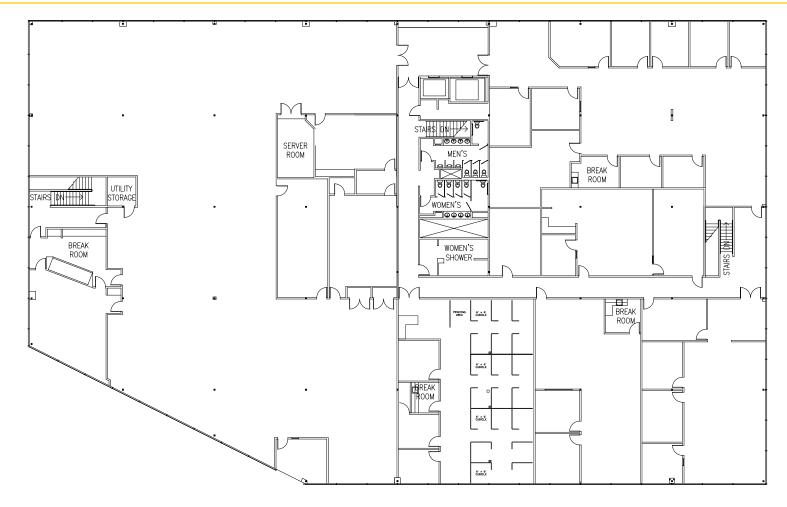

## OFFICE BUILDING SUITES AVAILABLE

9310 TECH CENTER DRIVE SACRAMENTO, CA

FIRST FLOOR - 27,637 SF

**Grant Keeney** 

DRE: #00891996 grant@ethanconradprop.com **Ethan Conrad** 

DRE: #01298662 ethan@ethanconradprop.com