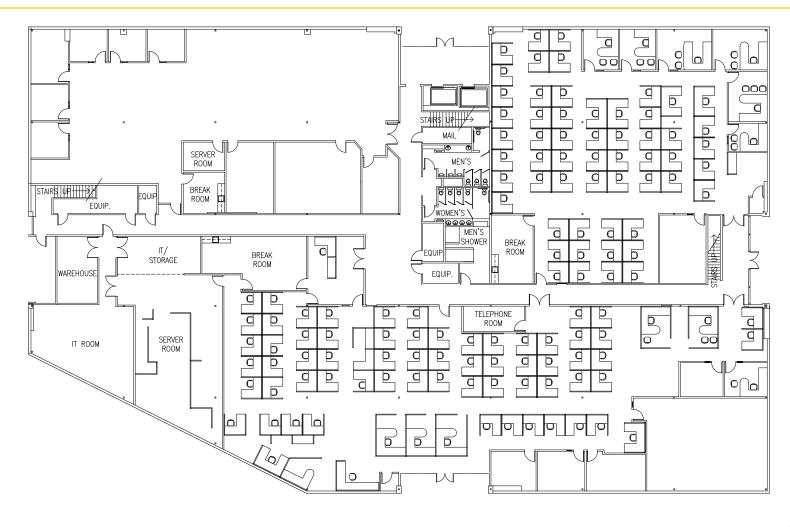

## OFFICE BUILDING SUITES AVAILABLE

9310 TECH CENTER DRIVE SACRAMENTO, CA

FIRST FLOOR - 27,637 SF

**Grant Keeney** 

DRE: #00891996 grant@ethanconradprop.com **Ethan Conrad** 

DRE: #01298662 ethan@ethanconradprop.com