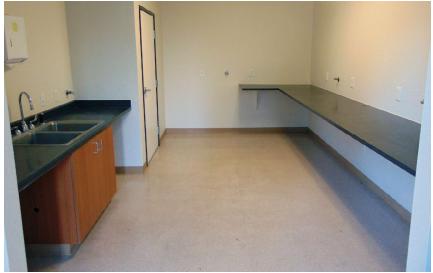

#### **FEATURES**

- Double door entry off lobby
- Two (2) private exam rooms, five (5) chair stations in an open work area, sterilization room, and dental molding lab
- Excellent visibility to Sunrise Blvd with 31,000 vehicles per day
- Median household income exceeds \$80,000 and a growing population of 160,000+ within Rancho Cordova
- Located 2 minutes from Hwy 50
- Monument and building signage available