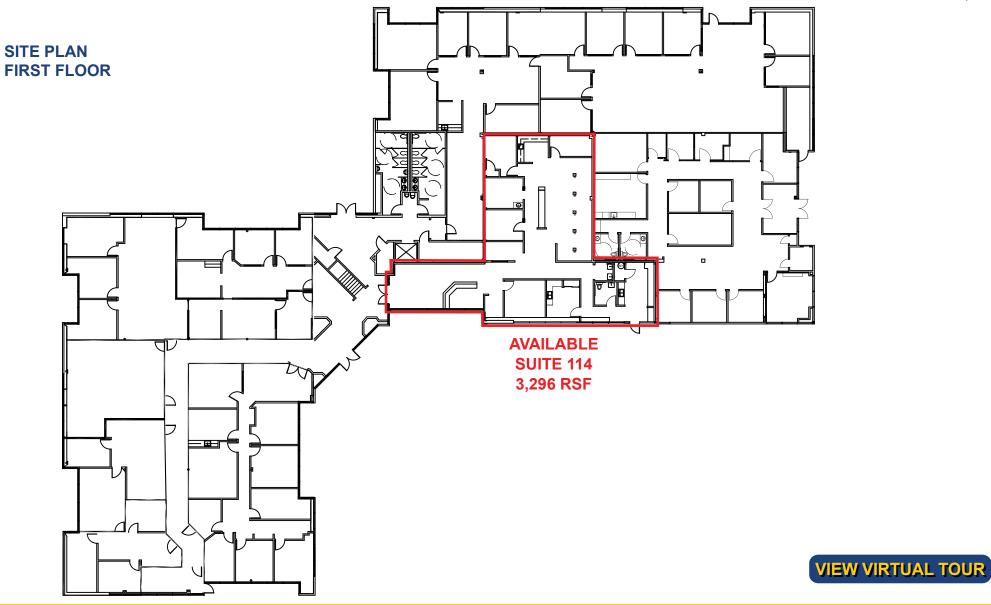

#### **LEASE RATE**

Suite 114 3,296 RSF \$ 5,768.00 (\$1.75 PSF, Full Service)

| DEMOGRAPHICS           | 1 mile   | 3 mile   | 5 mile   |
|------------------------|----------|----------|----------|
| 2022 Population (est): | 5,051    | 62,393   | 168,755  |
| 2022 Avg. HH Income:   | \$70,262 | \$80,121 | \$84,996 |

**VIEW VIRTUAL TOUR** 

916.779.1000

ETHAN CONRAD PROPERTIES, INC.

1300 NATIONAL DRIVE, SUITE 100 | SACRAMENTO CA, 95834 | FAX: 916.779.1200 www.ethanconradprop.com