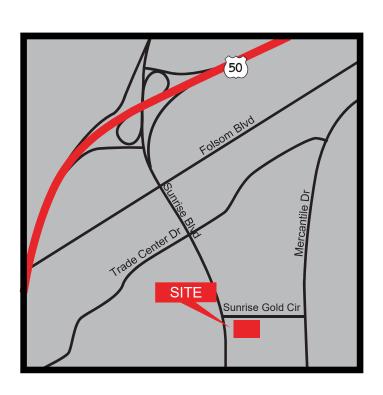

#### **FEATURES**

- Double door entry off lobby
- Two (2) private exam rooms, five (5) chair stations in an open work area, sterilization room, and dental molding lab
- Excellent visibility to Sunrise Blvd with 31,000 vehicles per day
- Median household income exceeds \$80,000 and a growing population of 160,000+ within Rancho Cordova
- Located 2 minutes from Hwy 50
- Monument and building signage available

Daily Traffic Count: Sunrise Blvd 31,000

ETHAN CONRAD PROPERTIES, INC. 1300 NATIONAL DRIVE, SUITE 100 | SACRAMENTO CA, 95834 | 916.779.1000 www.ethanconradprop.com