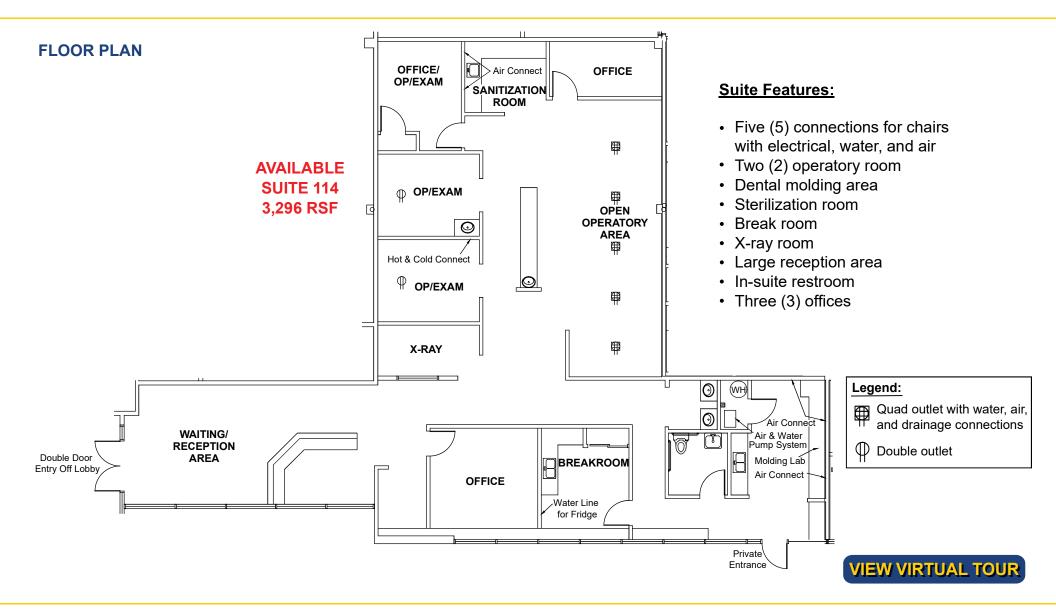

#### **FEATURES**

- Double door entry off lobby
- Two (2) private exam rooms, five (5) chair stations in an open work area, sterilization room, and dental molding lab
- Excellent visibility to Sunrise Blvd with 31,000 vehicles per day
- Median household income exceeds \$80,000 and a growing population of 160,000+ within Rancho Cordova
- Located 2 minutes from Hwy 50
- Monument and building signage available

#### **LEASE RATE**

Suite 114 3,296 RSF \$ 5,768.00 (\$1.75 PSF, Full Service)

| DEMOGRAPHICS           | 1 mile   | 3 mile   | 5 mile   |
|------------------------|----------|----------|----------|
| 2022 Population (est): | 5,051    | 62,393   | 168,755  |
| 2022 Avg. HH Income:   | \$70,262 | \$80,121 | \$84,996 |