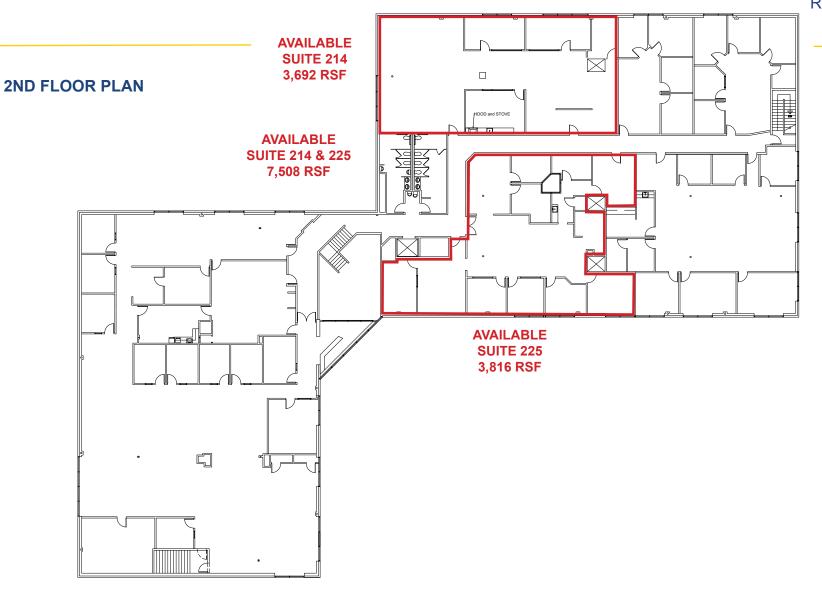

#### **LEASE RATES:**

Suite 214 3,692 RSF \$5,132.00 (\$1.39 PSF, Full Service)
Suite 225 \$5,304.00 (\$1.39 PSF, Full Service)

Suites 214/225 7,508 RSF