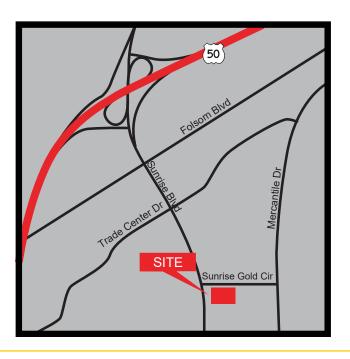

#### **FEATURES:**

- Monument and building signage available
- Excellent visibility to Sunrise Blvd with 31,000 cars per day
- Two minutes from Hwy 50
- Fiber available
- Strong demographics near major shopping center and dense retail