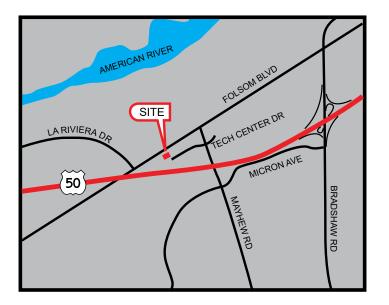

### FEATURES:

- Easy access to Hwy 50 (1 mile from Bradshaw exit via Micron Ave and 1.5 miles from Watt Ave via Folsom Blvd)
- Served by Tiber light rail station
- Institutional grade building
- Ample parking, 4/1,000 SF
- Fiber available
- Showers and lockers on-site

### **PROPERTY DETAILS:**

Located in the Tech Center 50 Business Park.

Excellent Hwy 50 visibility and signage (170,000 cars per day)

Excellent value rent given the attributes of the building.