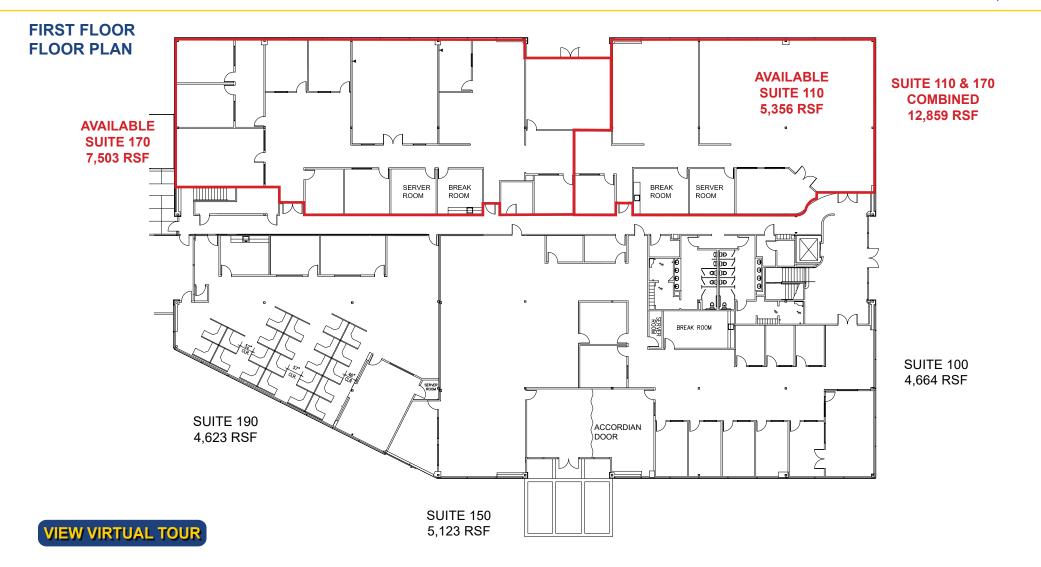

### LEASE RATES:

| Suite 110 | 5,356 RSF | \$ 8,302.00 (\$1.55 PSF, Full Service) |
|-----------|-----------|----------------------------------------|
| Suite 170 | 7,503 RSF | \$11,630.00 (\$1.55 PSF, Full Service) |
| Suite 250 | 3,444 RSF | \$ 5,476.00 (\$1.55 PSF, Full Service) |
| Suite 270 | 8,549 RSF | \$13,251.00 (\$1.55 PSF, Full Service) |

Suits 110 & 170 can be combined for 12,859 SF.