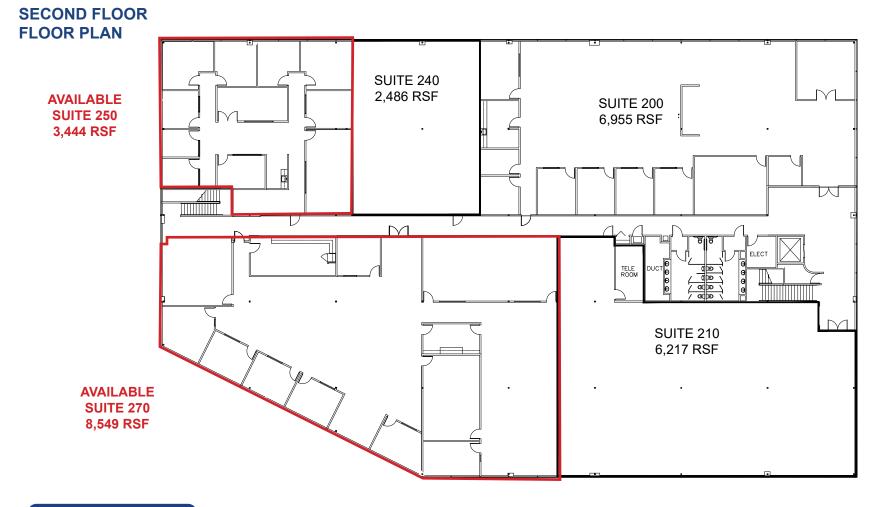

### LEASE RATES:

| Suite 110 | 5,356 RSF | \$ 8,302.00 (\$1.55 PSF, Full Service) |
|-----------|-----------|----------------------------------------|
| Suite 170 | 7,503 RSF | \$11,630.00 (\$1.55 PSF, Full Service) |
| Suite 250 | 3,444 RSF | \$ 5,476.00 (\$1.55 PSF, Full Service) |
| Suite 270 | 8,549 RSF | \$13,251.00 (\$1.55 PSF, Full Service) |