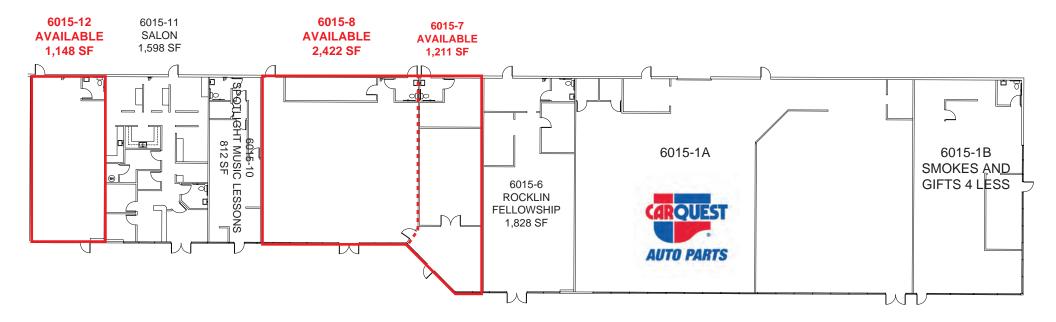

#### ETHAN CONRAD PROPERTIES, INC.

ROCKLIN, CA

| SUITE                                   | SUITE SIZE | LEASE RATES     | RENT       |
|-----------------------------------------|------------|-----------------|------------|
| 6015-7                                  | 1,211 SF   | \$1.49 PSF, NNN | \$1,804.00 |
| 6015-8                                  | 2,422 SF   | \$1.35 PSF, NNN | \$3,270.00 |
| 6015-7/8                                | 3,633 SF   | \$1.29 PSF, NNN | \$4,687.00 |
| 6015-12                                 | 1,148 SF   | \$1.49 PSF, NNN | \$1,711.00 |
| NNN costs are approximately \$0.35 PSF. |            |                 |            |