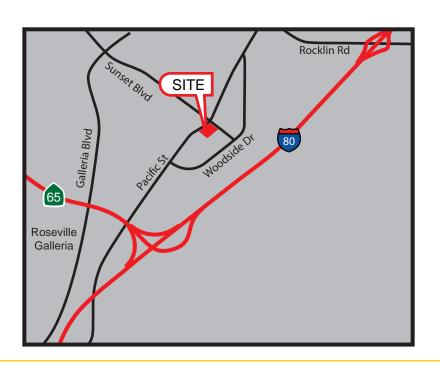

#### **FEATURES:**

- Located 1/4 of a mile from I-80 and within 2 miles of the Galleria Mall in Roseville
- Excellent visibility on the prominent corner of Pacific St and Sunset Blvd
- Strong traffic counts totaling 41,000 cars per day
- Surrounded by dense residential neighborhoods with outstanding demographics

 Daily Traffic Count:
 Pacific St 16,614 & Sunset Blvd 25,808