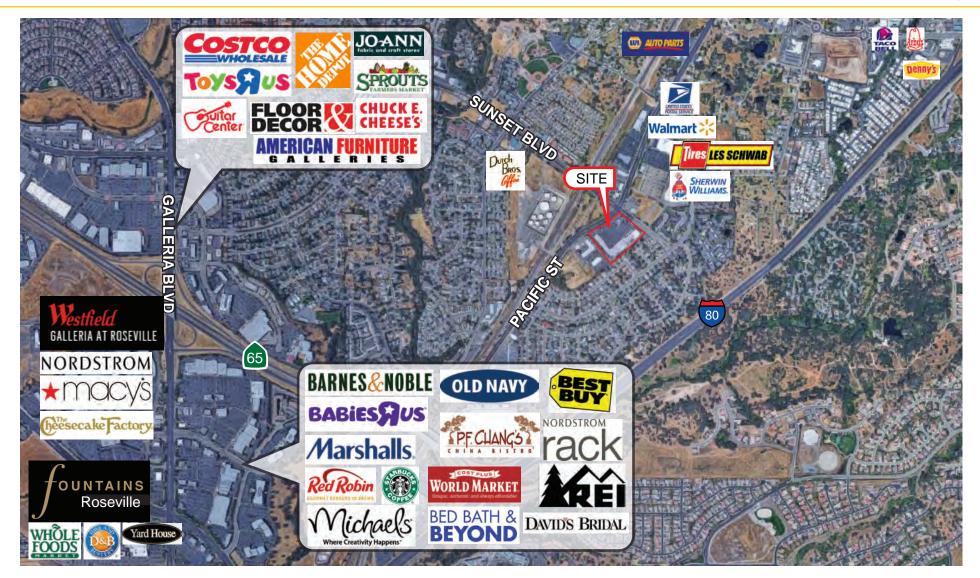

#### **FEATURES:**

- Located 1/4 of a mile from I-80 and within 2 miles of the Galleria Mall in Roseville
- Excellent visibility on the prominent corner of Pacific St and Sunset Blvd
- Strong traffic counts totaling 41,000 cars per day
- Surrounded by dense residential neighborhoods with outstanding demographics

This center is located in a retail hub with strong daily traffic and other prominent national retailers such as Walmart, Les Schwab, Sherwin Williams and Dutch Bros.