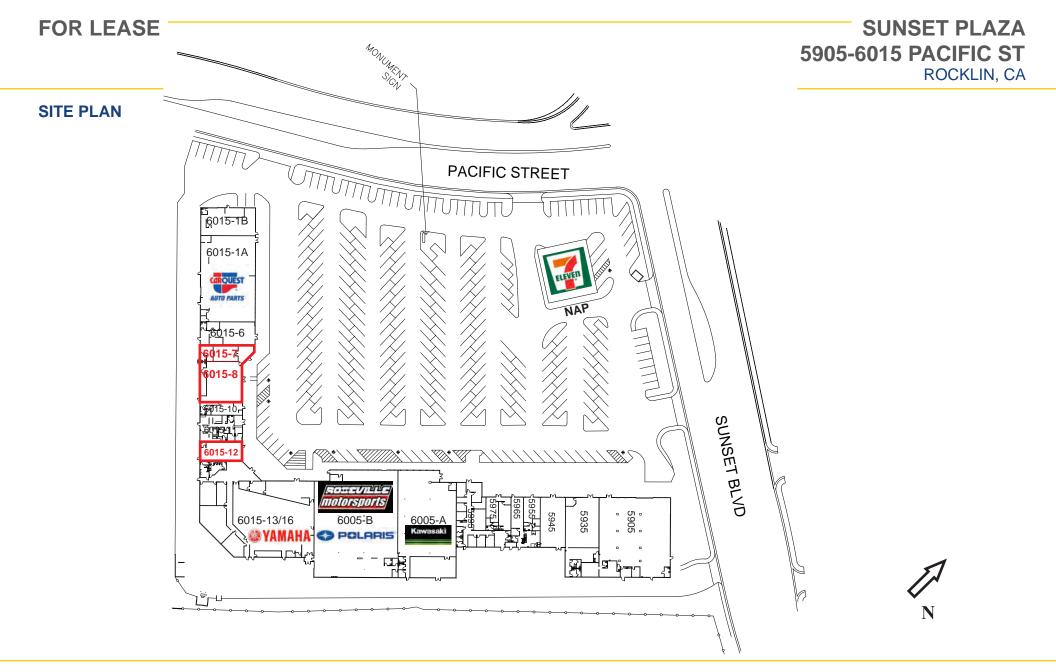

#### **COMMENTS:**

Sunset Plaza is an established neighborhood shopping center located on a prominent corner in Rocklin, CA. This center has excellent visibility and a strong tenant mix including: Roseville Autosports, Carquest Auto Parts, Rocklin Dance Center, 7-Eleven, Jasmine Donuts and Sam's Barbershop.

## SUNSET PLAZA 5905-6015 PACIFIC ST

ROCKLIN, CA