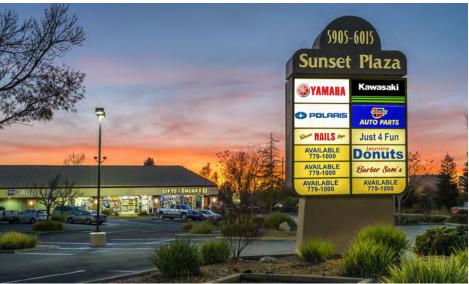

# SUNSEIPLAZA 59056015 PACIFIC ST ROCKEN, CA 1,211 SF - 3,633 SF AVAILABLE

### SUNSET PLAZA 5905-6015 PACIFIC ST

ROCKLIN, CA

#### **COMMENTS:**

Sunset Plaza is an established neighborhood shopping center located on a prominent corner in Rocklin, CA. This center has excellent visibility and a strong tenant mix including: Roseville Autosports, Carquest Auto Parts, Rocklin Dance Center, 7-Eleven, Jasmine Donuts and Sam's Barbershop.