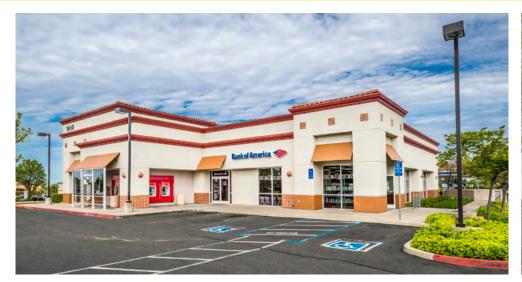

**SUNSET PARK 2205 - 2221 SUNSET BLVD** ROCKLIN, CA FOR LEASE 1,558 SF RETAIL/MEDICAL SUITE

ETHAN CONRAD

PROPERTIES INC.

### SUNSET PARK 2205 - 2221 SUNSET BLVD

ROCKLIN, CA

#### **FEATURES:**

- Situated at the major intersection of Sunset Blvd and Park Drive
- Located in the Stanford Ranch community
- Abundant on-site parking
- Tenants in the center include Bank of America and Domino's Pizza