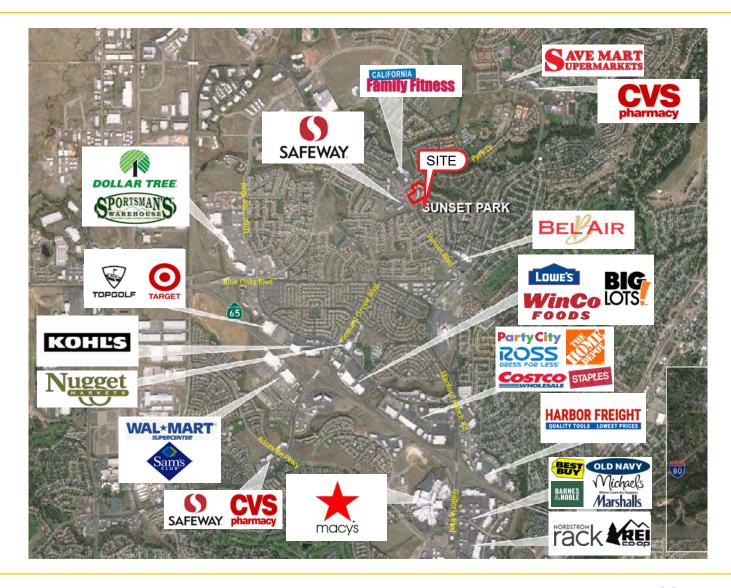

#### **PROPERTY DETAILS:**

Center is visible to more than 61,000 cars at the intersection per day. Strong daytime populations for mixed use, service, food and retail tenants.

Surrounded by some of Placer County's more affluent neighborhoods. Benefits from strong demographics.