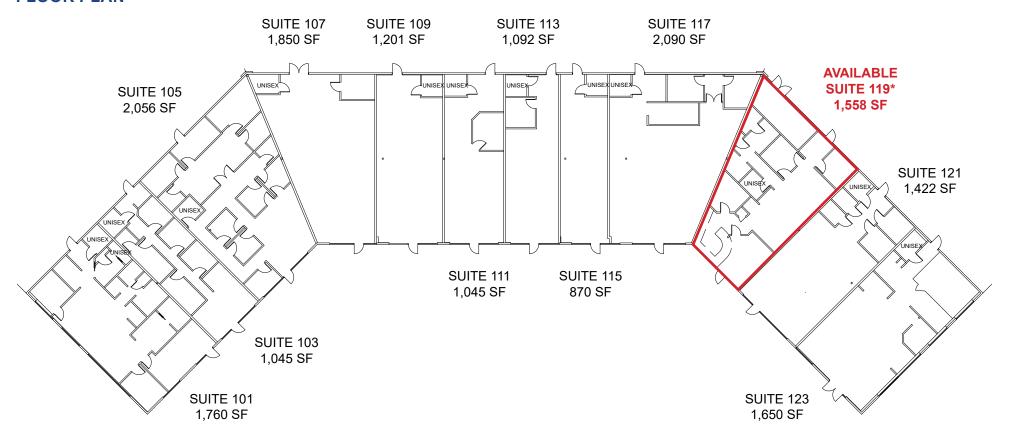

# 2221 SUNSET BLVD FLOOR PLAN

\*Available with 30 days' notice.

| Suite                                   | SF    | Lease Rate      | Monthly Rent |  |
|-----------------------------------------|-------|-----------------|--------------|--|
| 119*                                    | 1,558 | \$2.39 PSF, NNN | \$3,724.00   |  |
| NNN costs are approximately \$0.52 PSF. |       |                 |              |  |

#### **LEASE RATE:**

2221 Sunset Blvd

Suite 119\* 1,558 SF \$3,724.00 (\$2.39 PSF, NNN)

NNN costs are approximately \$0.52 PSF.

\*Available with 30 days' notice.

| DEMOGRAPHICS:                          | 1 Mile    | 3 Mile    | 5 Mile    |
|----------------------------------------|-----------|-----------|-----------|
| 2023 Total Population (est):           | 21,849    | 92,538    | 216,882   |
| 2023 Average HH Income:                | \$118,663 | \$126,155 | \$120,937 |
| Traffic Count @ Sunset Blvd & Park Dr: |           | 61,183    |           |