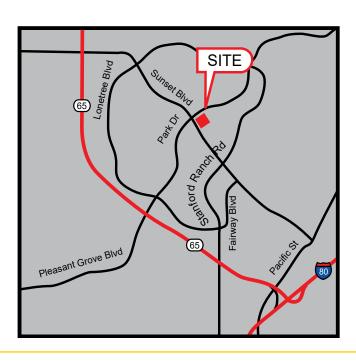

#### **FEATURES:**

- Situated at the major intersection of Sunset Blvd and Park Drive
- Located in the Stanford Ranch community
- Abundant on-site parking
- Tenants in the center include Bank of America and Domino's Pizza

#### **PROPERTY DETAILS:**

Center is visible to more than 61,000 cars at the intersection per day. Strong daytime populations for mixed use, service, food and retail tenants.

Surrounded by some of Placer County's more affluent neighborhoods. Benefits from strong demographics.