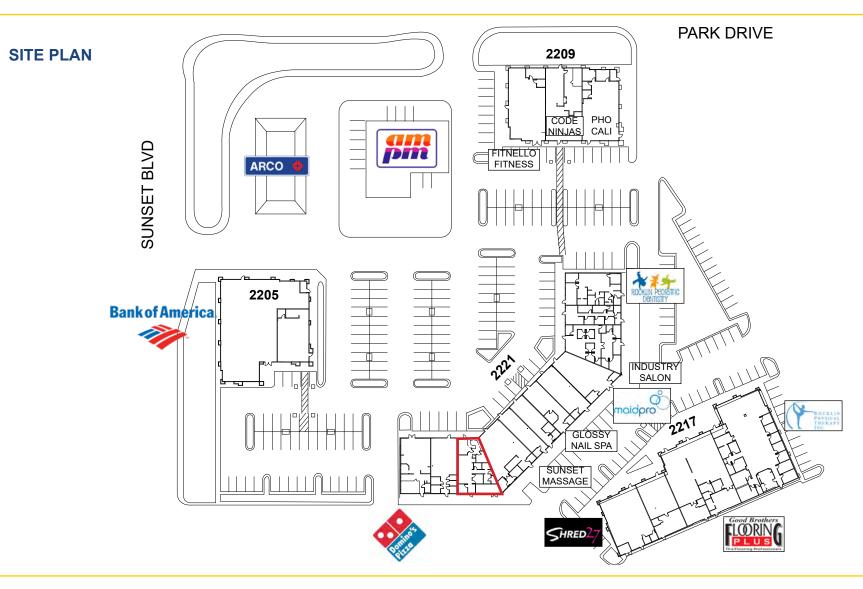

#### **FEATURES:**

- Situated at the major intersection of Sunset Blvd and Park Drive
- Located in the Stanford Ranch community
- Abundant on-site parking
- Tenants in the center include Bank of America and Domino's Pizza

#### **PROPERTY DETAILS:**

Center is visible to more than 61,000 cars at the intersection per day. Strong daytime populations for mixed use, service, food and retail tenants.

Surrounded by some of Placer County's more affluent neighborhoods. Benefits from strong demographics.