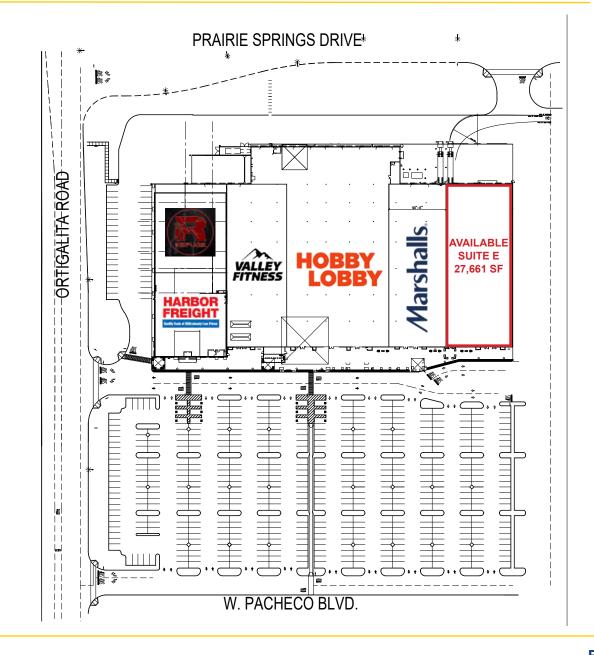

### **FEATURES:**

- Anchored by Hobby Lobby, Marshalls and Valley Fitness
- · Located in the main traffic and retail corridor of Los Banos
- Situated on the newer side of the trade area with other major traffic generators including Walmart and Target
- Close proximity to Los Banos Municipal Airport and Merced College Los Banos Campus
- Dense Hispanic population 68% within 10 miles

#### **PROPERTY DETAILS:**

Stone Creek Plaza is located on State Hwy 152/33, one of the heaviest traveled routes between the Central Valley and Central Coast. Hwy 152 also serves as a popular lateral connection to major North/South CA routes including Highways 99, 101 and I-5. The center is home to national tenants including: Hobby Lobby, Marshalls, Harbor Freight, and Valley Fitness.

### SITE PLAN