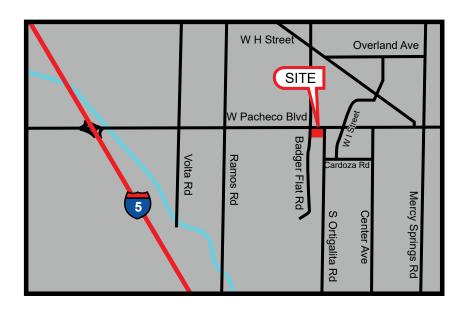

STONE CREEK PLAZA

1301 W PACHECO BLVD

LOS BANOS, CA

FOR LEASE

27,661 SF ANCHOR SPACE

AVAILABLE

ETHAN CONRAD PROPERTIES INC.

HARBOR FREIGHT

#### **PROPERTY DETAILS:**

Stone Creek Plaza is located on State Hwy 152/33, one of the heaviest traveled routes between the Central Valley and Central Coast. Hwy 152 also serves as a popular lateral connection to major North/South CA routes including Highways 99, 101 and I-5. The center is home to national tenants including: Hobby Lobby, Marshalls, Harbor Freight, and Valley Fitness.