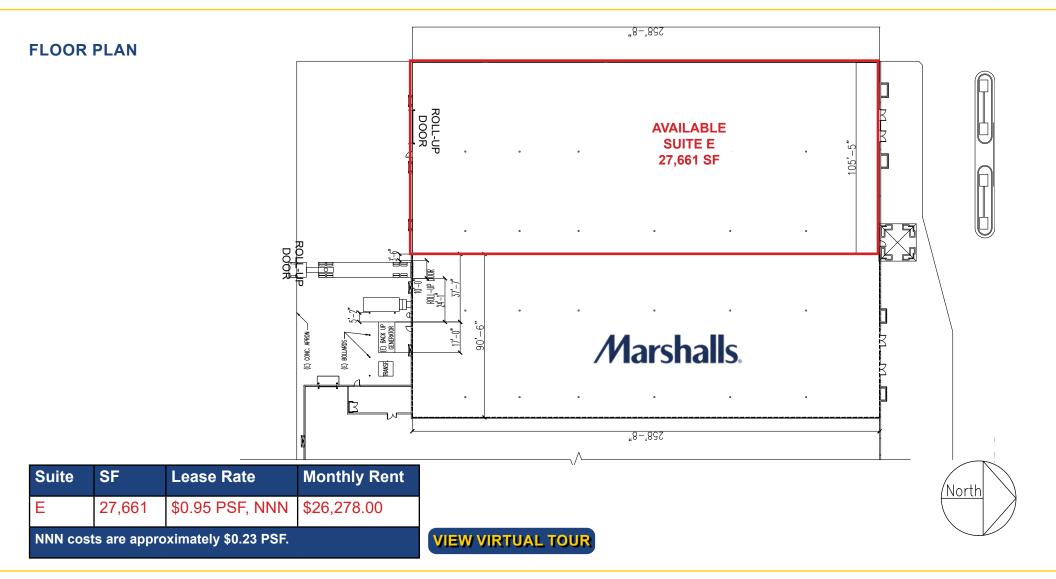

### **LEASE RATE:**

Suite E 27,661 SF \$26,278.00 (\$0.95 PSF, NNN)

NNN costs are approximately \$0.23 PSF.

 DEMOGRAPHICS:
 1 Mile
 3 Mile
 5 Mile

 2023 Total Population (est):
 9,430
 47,837
 51,560

 2023 Average HH Income:
 \$100,817
 \$89,809
 \$88,826