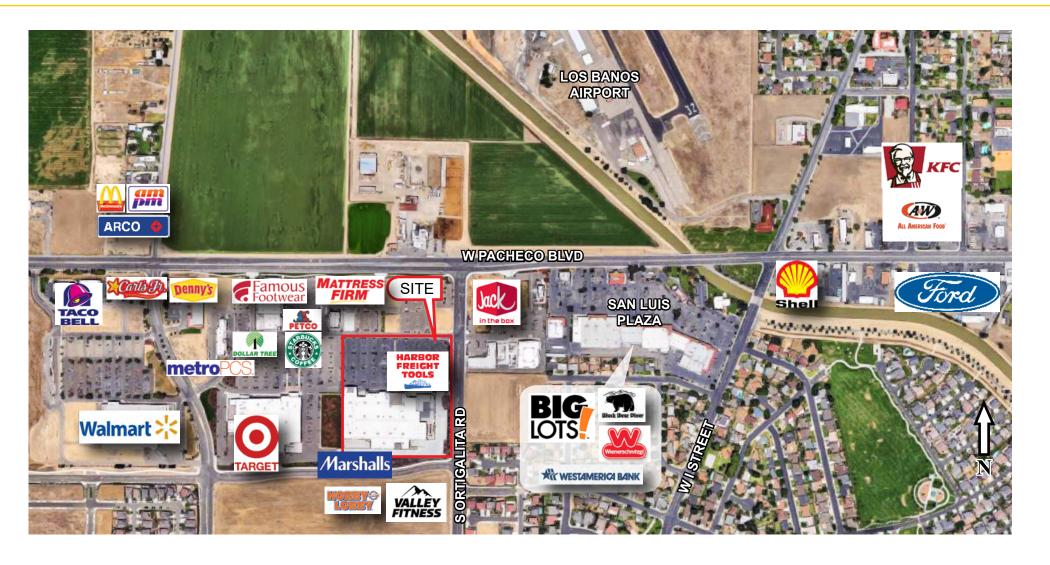

### **FEATURES:**

- Anchored by Hobby Lobby, Marshalls and Valley Fitness
- · Located in the main traffic and retail corridor of Los Banos
- Situated on the newer side of the trade area with other major traffic generators including Walmart and Target
- Close proximity to Los Banos Municipal Airport and Merced College Los Banos Campus
- Dense Hispanic population 68% within 10 miles

Neighboring retailers include: Walmart, Target, Tractor Supply, Petco, McDonald's and Starbucks.