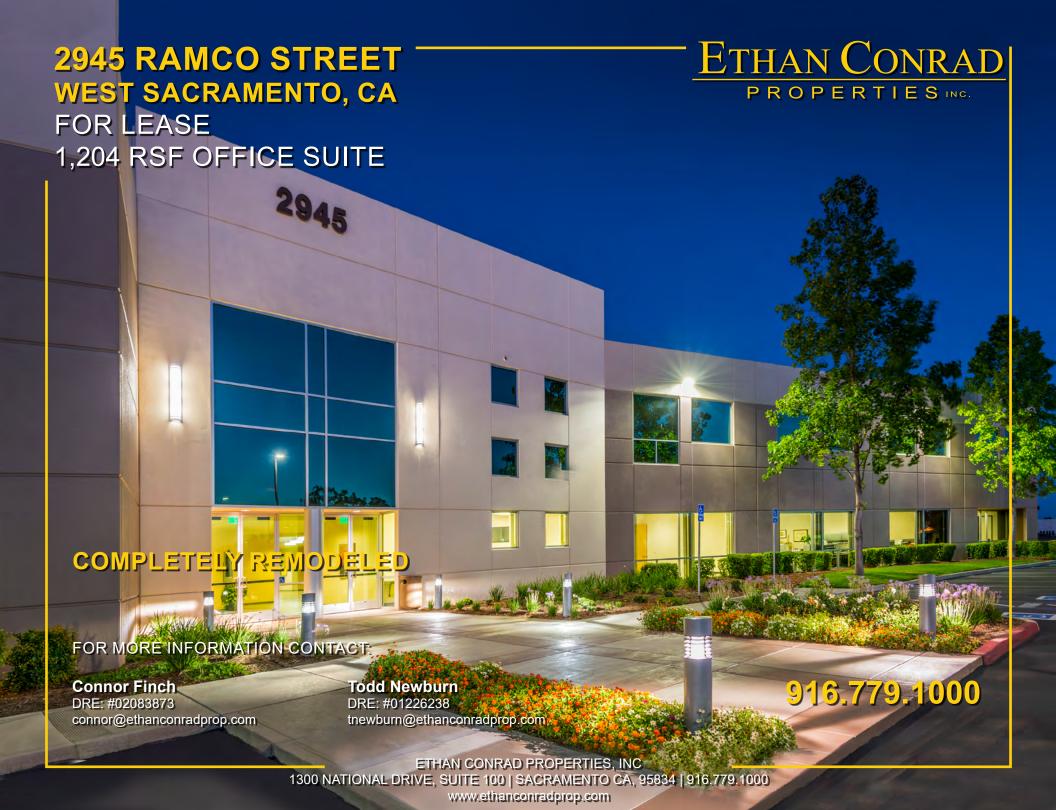

# 2945 RAMCO STREET

WEST SACRAMENTO, CA

#### **PROPERTY DETAILS:**

This professionally developed, high image, Energy Star certified Office building is located 5 minutes off I-80 in Southport area of West Sacramento.

The property is supported by proximate retail, restaurants and banks.

#### **FEATURES:**

- Suite 170 1,204 SF features three (3) offices and break area with sink
- On-site lockers and showers
- 7/1,000 parking available (during business hours; more thereafter)
- Fiber available (Windstream, XO, and AT&T)