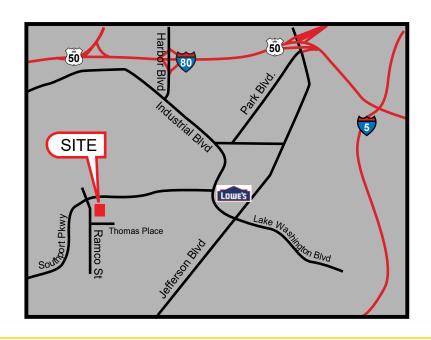

#### **FEATURES:**

- Suite 170 1,204 SF features three (3) offices and break area with sink
- On-site lockers and showers
- 7/1,000 parking available (during business hours; more thereafter)
- Fiber available (Windstream, XO, and AT&T)



#### **PROPERTY DETAILS:**

This professionally developed, high image, Energy Star certified Office building is located 5 minutes off I-80 in Southport area of West Sacramento.

The property is supported by proximate retail, restaurants and banks.

### **LEASE RATE:**

Suite 170 1,204 RSF \$2,155.00.00 (\$1.79 PSF, Full Service)



### ETHAN CONRAD PROPERTIES, INC.

1300 NATIONAL DRIVE, SUITE 100 | SACRAMENTO CA, 95834 | 916.779.1000 www.ethanconradprop.com

# 2945 RAMCO STREET

WEST SACRAMENTO, CA

## **1ST FLOOR**





| Suite | SF    | Lease Rate | Monthly Rent   |
|-------|-------|------------|----------------|
| 170   | 1,204 | \$1.79 PSF | \$2,155.00, FS |

## ETHAN CONRAD PROPERTIES, INC.

1300 NATIONAL DRIVE, SUITE 100 | SACRAMENTO CA, 95834 | 916.779.1000 www.ethanconradprop.com