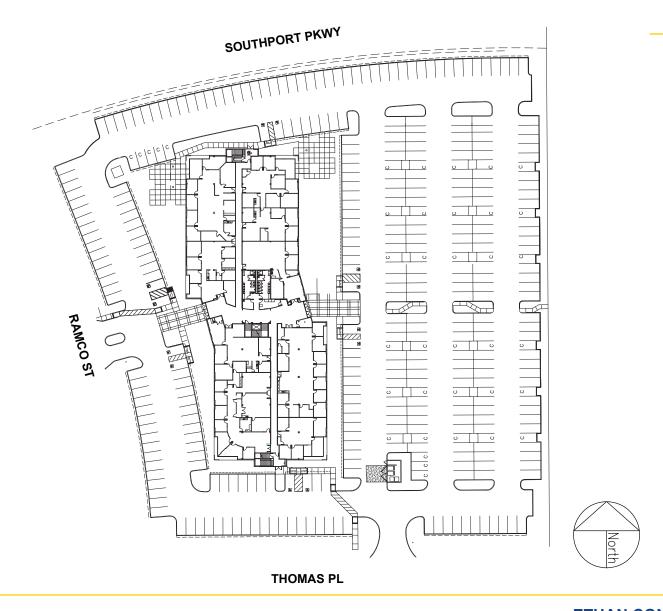

ionally developed, high image, Energy Star certified Office building is located 5 minutes off I-80 in Southport area of West Sacramento.

The property is supported by proximate retail, restaurants and banks.

### **LEASE RATE:**

Suite 170 1,204 RSF \$2,155.00.00 (\$1.79 PSF, Full Service)



### ETHAN CONRAD PROPERTIES, INC.

1300 NATIONAL DRIVE, SUITE 100 | SACRAMENTO CA, 95834 | 916.779.1000 www.ethanconradprop.com

# 2945 RAMCO STREET

WEST SACRAMENTO, CA

## **1ST FLOOR**





| Suite | SF    | Lease Rate | Monthly Rent   |
|-------|-------|------------|----------------|
| 170   | 1,204 | \$1.79 PSF | \$2,155.00, FS |

## ETHAN CONRAD PROPERTIES, INC.

1300 NATIONAL DRIVE, SUITE 100 | SACRAMENTO CA, 95834 | 916.779.1000 www.ethanconradprop.com

WEST SACRAMENTO, CA

### **SITE PLAN**



# ETHAN CONRAD PROPERTIES, INC.

1300 NATIONAL DRIVE, SUITE 100 | SACRAMENTO CA, 95834 | 916.779.1000 www.ethanconradprop.com