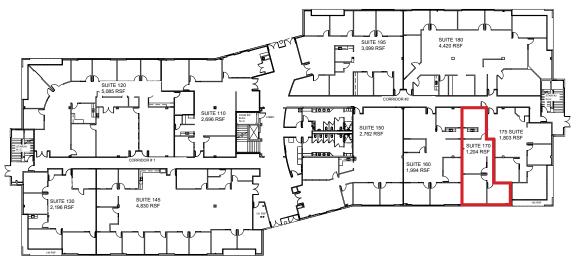

#### **FEATURES:**

- Suite 170 1,204 SF features three (3) offices and break area with sink
- On-site lockers and showers
- 7/1,000 parking available (during business hours; more thereafter)
- Fiber available (Windstream, XO, and AT&T)

### **LEASE RATE:**

Suite 170 1,204 RSF \$2,155.00.00 (\$1.79 PSF, Full Service)

## **1ST FLOOR**

| Suite | SF    | Lease Rate | Monthly Rent   |
|-------|-------|------------|----------------|
| 170   | 1,204 | \$1.79 PSF | \$2,155.00, FS |