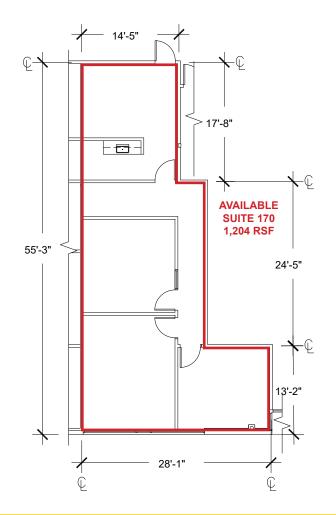

#### **FEATURES:**

- Suite 170 1,204 SF features three (3) offices and break area with sink
- On-site lockers and showers
- 7/1,000 parking available (during business hours; more thereafter)
- Fiber available (Windstream, XO, and AT&T)

### **LEASE RATE:**

Suite 170 1,204 RSF \$2,155.00.00 (\$1.79 PSF, Full Service)

## **1ST FLOOR**

| Suite | SF    | Lease Rate | Monthly Rent   |
|-------|-------|------------|----------------|
| 170   | 1,204 | \$1.79 PSF | \$2,155.00, FS |