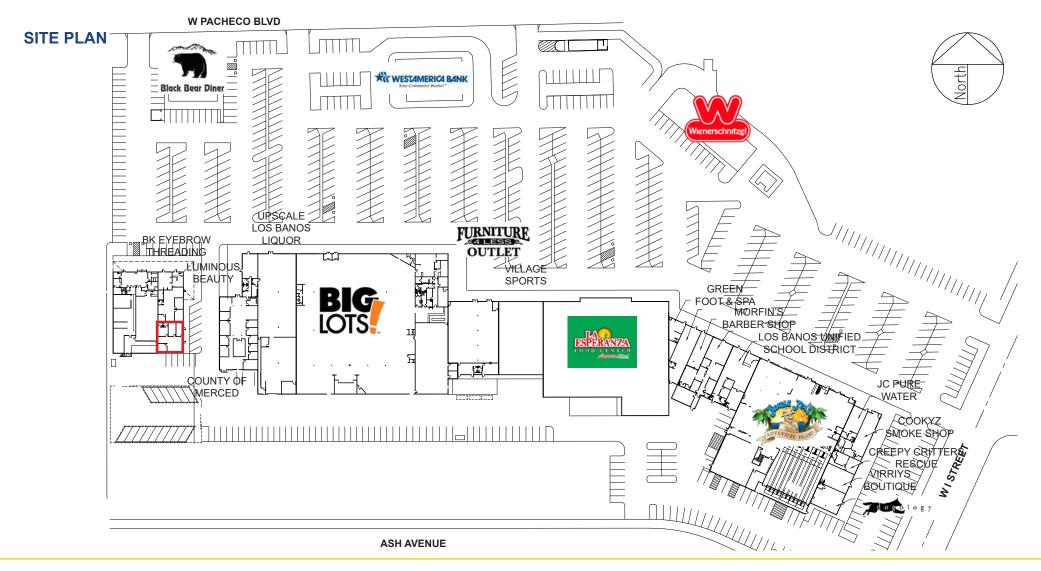

#### **FEATURES:**

- ±151,514 SF retail center
- Big Lots! and Jungle Jim's Adventure Lanes now open
- Located in the main traffic and retail corridor of Los Banos
- Situated on the new side of the trade area with other major traffic generators including Walmart and Target
- Close proximity to Los Banos Municipal Airport and Merced College, Los Banos Campus
- Dense Hispanic population 68% within 10 miles

#### PROPERTY DETAILS:

San Luis Plaza is located on State Hwy 152/33, one of the heaviest traveled routes between the Central Valley and Central Coast. Hwy 152 also serves as a popular lateral connection to major North/South CA routes including Highways 99, 101 and I-5. The center is home to national tenants including: Black Bear Diner, and Wienerschnitzel.

Neighboring retailers include: Walmart, Target, Tractor Supply, Petco, McDonald's and Starbucks.