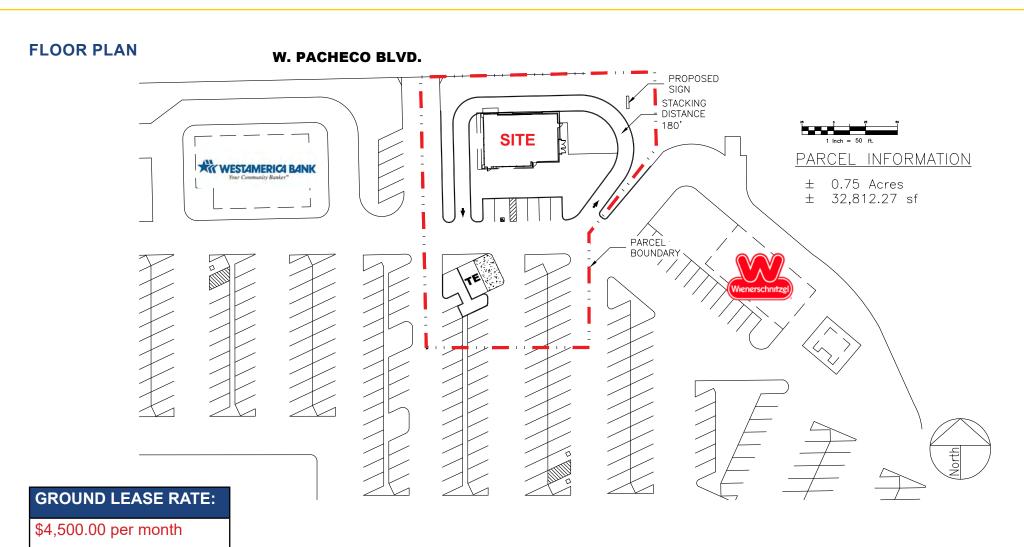

#### **FLOOR PLAN**

|                         | 4      |
|-------------------------|--------|
| AVAILABLE 949C 1,509 SF | 43'-4" |
| 34'-9"                  |        |

| Suite | SF    | Lease Rate      | Monthly Rent |
|-------|-------|-----------------|--------------|
| 949C* | 1,509 | \$1.25 PSF, NNN | \$1,886.00   |

NNN costs are approximately \$0.22 PSF. \*Available with 30 days notice.