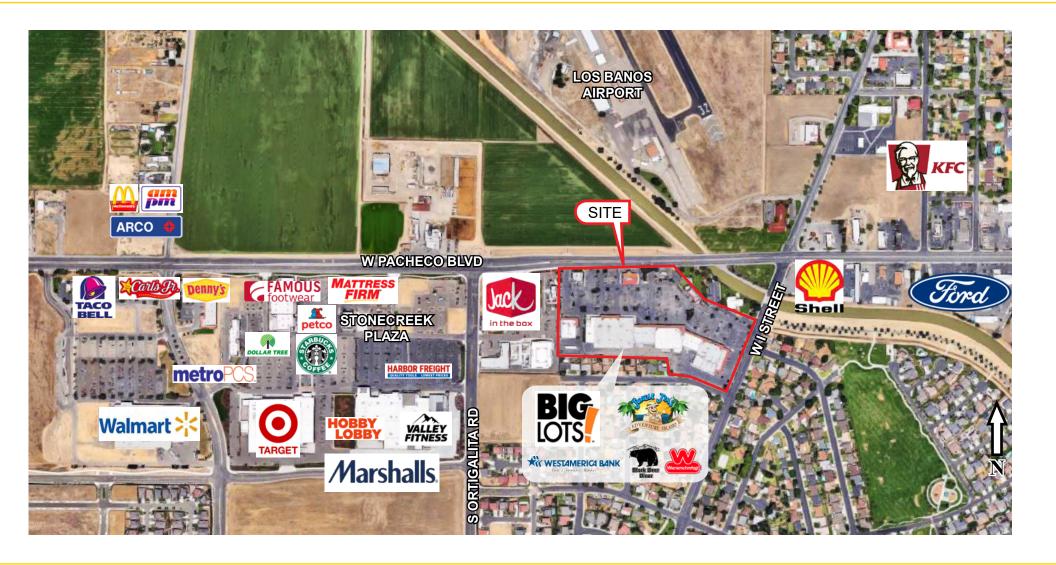

#### PROPERTY DETAILS:

San Luis Plaza is located on State Hwy 152/33, one of the heaviest traveled routes between the Central Valley and Central Coast. Hwy 152 also serves as a popular lateral connection to major North/South CA routes including Highways 99, 101 and I-5. The center is home to national tenants including: Black Bear Diner, and Wienerschnitzel.

Neighboring retailers include: Walmart, Target, Tractor Supply, Petco, McDonald's and Starbucks.