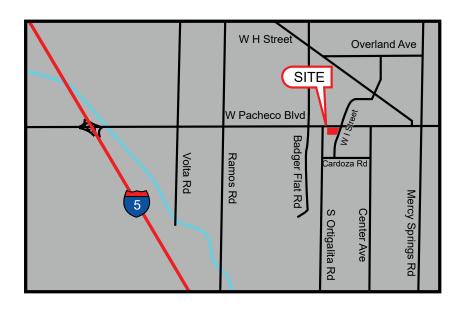

## 911-963 W PACHECO BLVD & 1435-1451 W I STREET

LOS BANOS, CA

#### PROPERTY DETAILS:

San Luis Plaza is located on State Hwy 152/33, one of the heaviest traveled routes between the Central Valley and Central Coast. Hwy 152 also serves as a popular lateral connection to major North/South CA routes including Highways 99, 101 and I-5. The center is home to national tenants including: Black Bear Diner, and Wienerschnitzel.