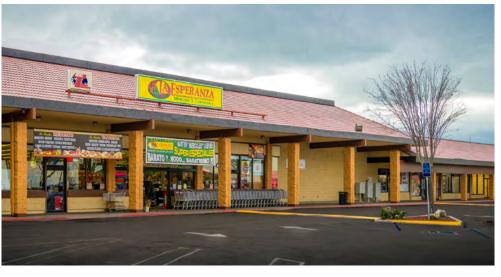

#### **FEATURES:**

- ±151,514 SF retail center
- Big Lots! and Jungle Jim's Adventure Lanes now open
- Located in the main traffic and retail corridor of Los Banos
- Situated on the new side of the trade area with other major traffic generators including Walmart and Target
- Close proximity to Los Banos Municipal Airport and Merced College, Los Banos Campus
- Dense Hispanic population 68% within 10 miles

#### PROPERTY DETAILS:

San Luis Plaza is located on State Hwy 152/33, one of the heaviest traveled routes between the Central Valley and Central Coast. Hwy 152 also serves as a popular lateral connection to major North/South CA routes including Highways 99, 101 and I-5. The center is home to national tenants including: Black Bear Diner, and Wienerschnitzel.

Neighboring retailers include: Walmart, Target, Tractor Supply, Petco, McDonald's and Starbucks.