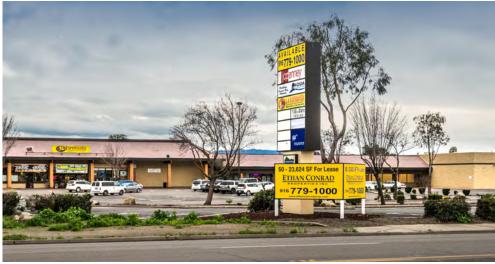

#### **LEASE RATE:**

949C\* 1,509 SF \$1,886.00 (\$1.25 PSF, NNN)

NNN costs are approximately \$0.22 PSF.

\*Available with 30 days notice.

| DEMOGRAPHICS:                  | 1 Mile   | 3 Mile   | 5 Mile   |
|--------------------------------|----------|----------|----------|
| 2023 Total Population (est):   | 11,188   | 46,716   | 50,711   |
| 2023 Average HH Income:        | \$86,418 | \$84,293 | \$83,878 |
| Traffic Count @ W Doobson Dlud |          | E4 000   |          |

Traffic Count @ W Pacheco Blvd: 51,000