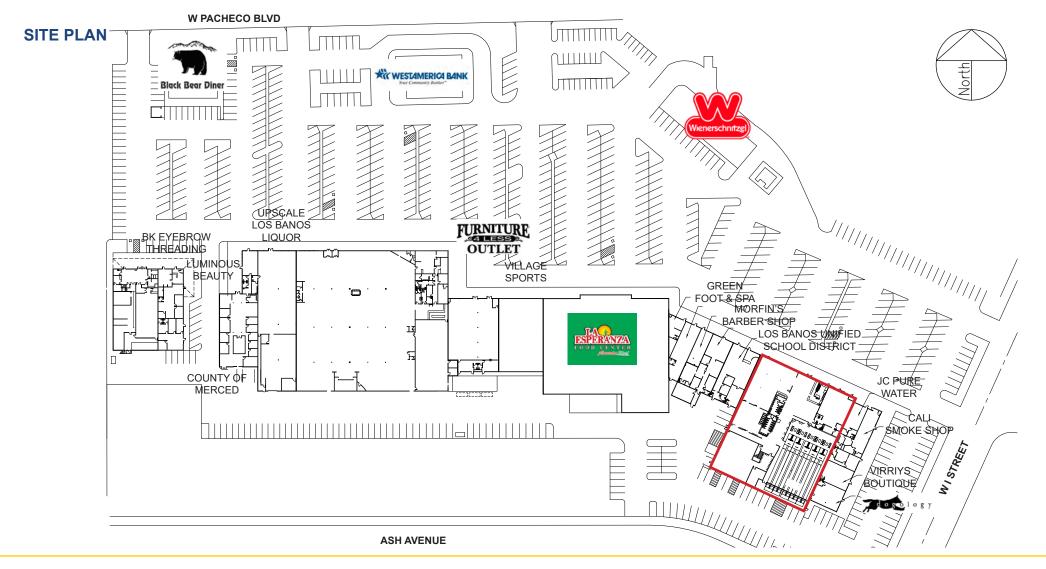

#### **PROPERTY DETAILS:**

San Luis Plaza is a ±151,514 SF retail center anchored by La Esperanza located on State Hwy 152/33, one of the heaviest traveled routes between the Central Valley and Central Coast. Hwy 152 also serves as a popular lateral connection to major North/South CA routes including Highways 99, 101 and I-5. The center is home to national tenants including: Black Bear Diner, and Wienerschnitzel.

Neighboring retailers include: Walmart, Target, Tractor Supply, Petco, McDonald's and Starbucks.