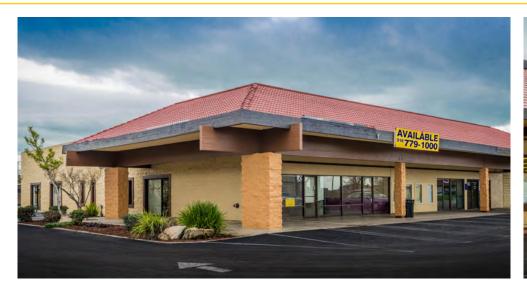

SAN LUIS PLAZA ETHAN CONRAD PROPERTIES 911 - 963 W PACHECO BLVD 1435 - 1451 WEST | STREET LOS BANOS, CA FOR LEASE 23,628 SF BOWLING/ ENTERTAINMENT SPACE MAJOR REMODEL COMPLETE FOR MORE INFORMATION CONTACT: 916.779.1000 Ravjeet Basi **Ethan Conrad** DRE: #02087094 DRE: #01298662 basi@ethanconradprop.com

#### **FEATURES:**

- 23,628 SF bowling/entertainment space
- · Located in the main traffic and retail corridor of Los Banos
- Situated on the new side of the trade area with other major traffic generators including Walmart and Target
- Close proximity to Los Banos Municipal Airport and Merced College, Los Banos Campus
- Dense Hispanic population 68% within 10 miles