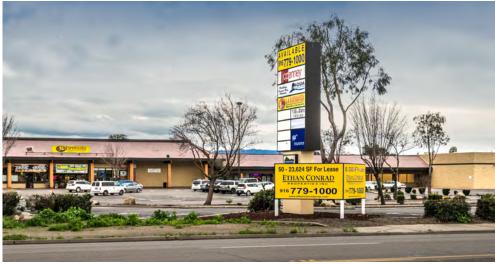

SAN LUIS PLAZA ETHAN CONRAD PROPERTIES 911 - 963 W PACHECO BLVD 1435 - 1451 WEST | STREET LOS BANOS, CA FOR LEASE 23,628 SF BOWLING/ ENTERTAINMENT SPACE MAJOR REMODEL COMPLETE FOR MORE INFORMATION CONTACT: 916.779.1000 Ravjeet Basi **Ethan Conrad** DRE: #02087094 DRE: #01298662 basi@ethanconradprop.com

#### **LEASE RATE:**

923 23,628 SF \$29,535.00 (\$1.25 PSF, NNN)

NNN costs are approximately \$0.22 PSF.

 DEMOGRAPHICS:
 1 Mile
 3 Mile
 5 Mile

 2023 Total Population (est):
 11,188
 46,716
 50,711

 2023 Average HH Income:
 \$86,418
 \$84,293
 \$83,878