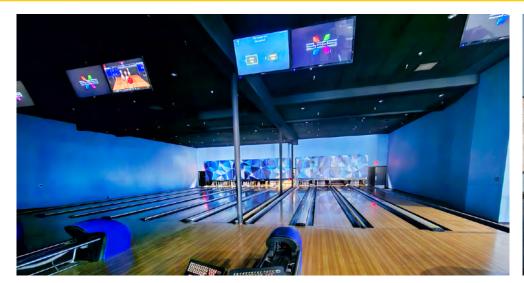

SAN LUIS PLAZA ETHAN CONRAD PROPERTIES 911 - 963 W PACHECO BLVD 1435 - 1451 WEST | STREET LOS BANOS, CA FOR LEASE 23,628 SF BOWLING/ ENTERTAINMENT SPACE MAJOR REMODEL COMPLETE FOR MORE INFORMATION CONTACT: 916.779.1000 Ravjeet Basi **Ethan Conrad** DRE: #02087094 DRE: #01298662 basi@ethanconradprop.com

#### **FEATURES:**

- 23,628 SF bowling/entertainment space
- · Located in the main traffic and retail corridor of Los Banos
- Situated on the new side of the trade area with other major traffic generators including Walmart and Target
- Close proximity to Los Banos Municipal Airport and Merced College, Los Banos Campus
- Dense Hispanic population 68% within 10 miles