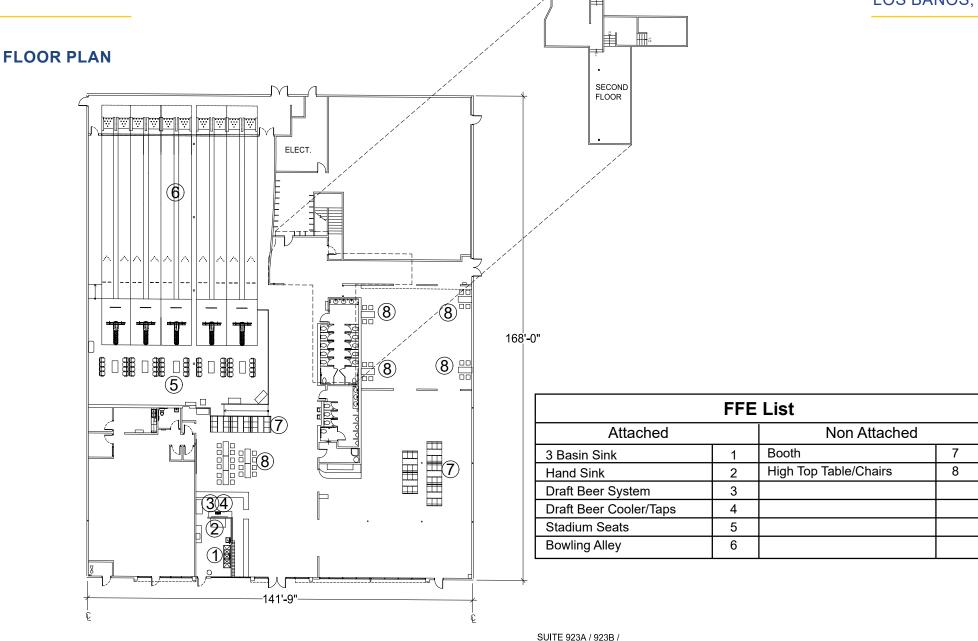

#### **FEATURES:**

- 23,628 SF bowling/entertainment space
- · Located in the main traffic and retail corridor of Los Banos
- Situated on the new side of the trade area with other major traffic generators including Walmart and Target
- Close proximity to Los Banos Municipal Airport and Merced College, Los Banos Campus
- Dense Hispanic population 68% within 10 miles

#### **LEASE RATE:**

923 23,628 SF \$29,535.00 (\$1.25 PSF, NNN)

NNN costs are approximately \$0.22 PSF.

 DEMOGRAPHICS:
 1 Mile
 3 Mile
 5 Mile

 2023 Total Population (est):
 11,188
 46,716
 50,711

 2023 Average HH Income:
 \$86,418
 \$84,293
 \$83,878