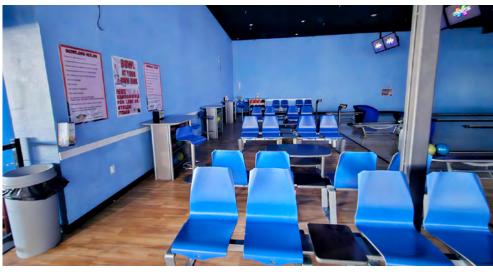

#### **FEATURES:**

- 23,628 SF bowling/entertainment space
- · Located in the main traffic and retail corridor of Los Banos
- Situated on the new side of the trade area with other major traffic generators including Walmart and Target
- Close proximity to Los Banos Municipal Airport and Merced College, Los Banos Campus
- Dense Hispanic population 68% within 10 miles