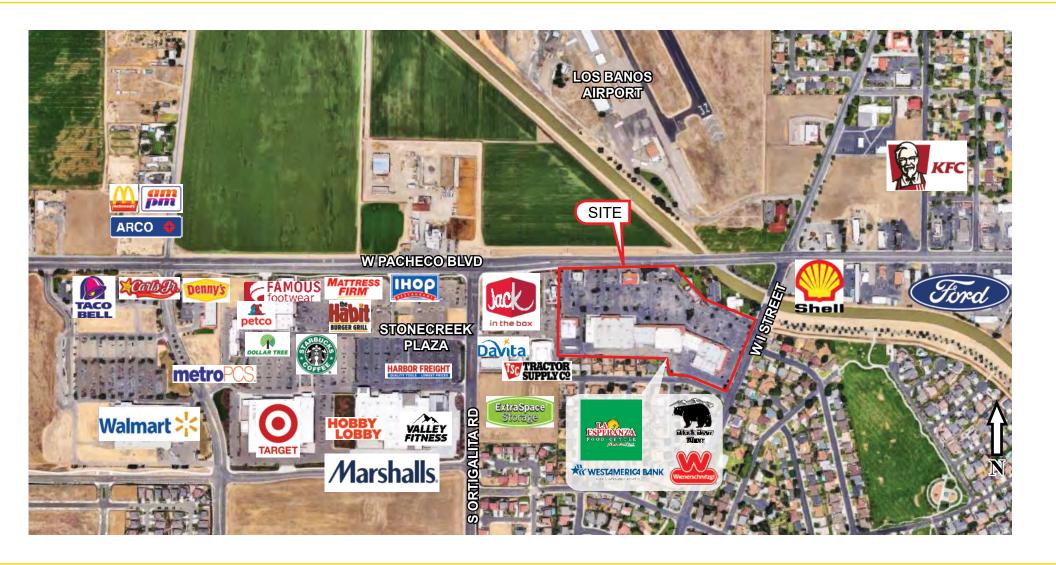

#### **PROPERTY DETAILS:**

San Luis Plaza is a ±151,514 SF retail center anchored by La Esperanza located on State Hwy 152/33, one of the heaviest traveled routes between the Central Valley and Central Coast. Hwy 152 also serves as a popular lateral connection to major North/South CA routes including Highways 99, 101 and I-5. The center is home to national tenants including: Black Bear Diner, and Wienerschnitzel.

Neighboring retailers include: Walmart, Target, Tractor Supply, Petco, McDonald's and Starbucks.