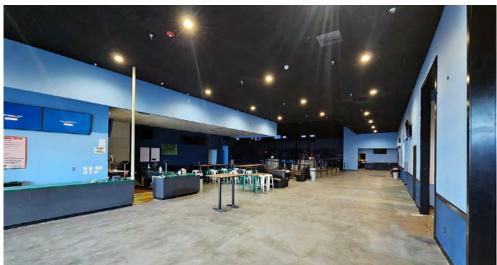

#### **FEATURES:**

- 23,628 SF bowling/entertainment space
- · Located in the main traffic and retail corridor of Los Banos
- Situated on the new side of the trade area with other major traffic generators including Walmart and Target
- Close proximity to Los Banos Municipal Airport and Merced College, Los Banos Campus
- Dense Hispanic population 68% within 10 miles