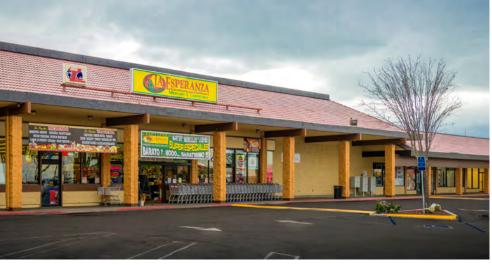

#### **PROPERTY DETAILS:**

San Luis Plaza is a ±151,514 SF retail center anchored by La Esperanza located on State Hwy 152/33, one of the heaviest traveled routes between the Central Valley and Central Coast. Hwy 152 also serves as a popular lateral connection to major North/South CA routes including Highways 99, 101 and I-5. The center is home to national tenants including: Black Bear Diner, and Wienerschnitzel.

Neighboring retailers include: Walmart, Target, Tractor Supply, Petco, McDonald's and Starbucks.