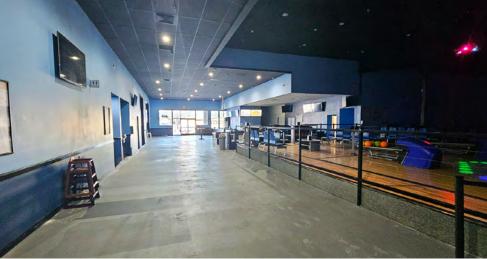

#### **FEATURES:**

- 23,628 SF bowling/entertainment space
- · Located in the main traffic and retail corridor of Los Banos
- Situated on the new side of the trade area with other major traffic generators including Walmart and Target
- Close proximity to Los Banos Municipal Airport and Merced College, Los Banos Campus
- Dense Hispanic population 68% within 10 miles