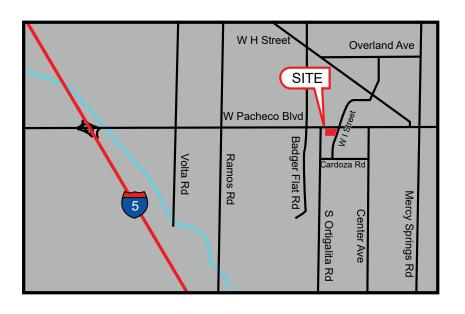

#### **PROPERTY DETAILS:**

San Luis Plaza is a ±151,514 SF retail center anchored by La Esperanza located on State Hwy 152/33, one of the heaviest traveled routes between the Central Valley and Central Coast. Hwy 152 also serves as a popular lateral connection to major North/South CA routes including Highways 99, 101 and I-5. The center is home to national tenants including: Black Bear Diner, and Wienerschnitzel.

 Traffic Count @ W Pacheco Blvd:
 51,000