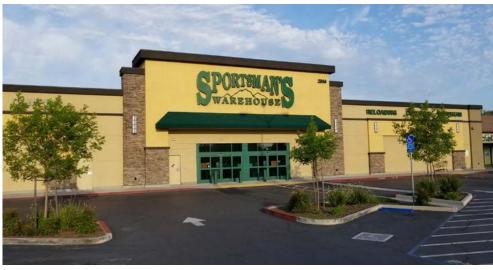

#### **FEATURES:**

- Co-anchored by Sportsman's Warehouse, Smart & Final and Pet Club
- Tenants include Chipotle, Chick Fil A, Pieology, Great Clips, Five Guys and World Traveler Coffee Roasters
- Outstanding access from Sunrise Blvd, Zinfandel Dr and Coloma Rd
- Volta electric vehicle charging stations

#### PROPERTY DETAILS:

Rivergate Shopping Center is anchored by Smart & Final, Sportsman's Warehouse and Pet Club. It is on one of the highest traffic intersections in the Greater Sacramento area as well as offering excellent freeway access.