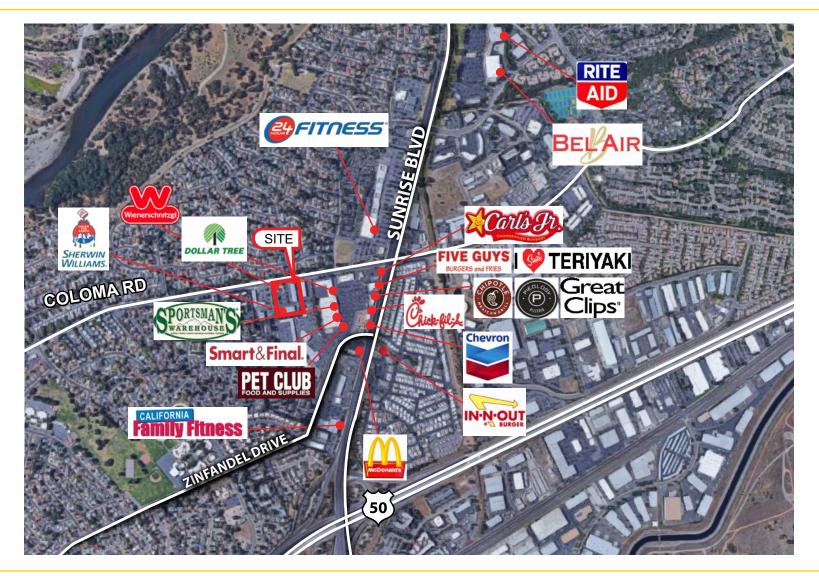

RANCHO CORDOVA, CA

#### **FEATURES:**

- Co-anchored by Sportsman's Warehouse, Smart & Final and Pet Club
- Tenants include Chipotle, Chick Fil A, Pieology, Great Clips, Five Guys and World Traveler Coffee Roasters
- Outstanding access from Sunrise Blvd, Zinfandel Dr and Coloma Rd
- Volta electric vehicle charging stations

#### PROPERTY DETAILS:

Rivergate Shopping Center is anchored by Smart & Final, Sportsman's Warehouse and Pet Club. It is on one of the highest traffic intersections in the Greater Sacramento area as well as offering excellent freeway access.

Center is strategically located in the center of a trade area which offers a strong daytime population supported by 14.8 million SF of industrial and office space less than 10 minutes south of the center with a daytime population of 55,000.

 Traffic Count @ Sunrise Blvd & Coloma Rd:
 109,037