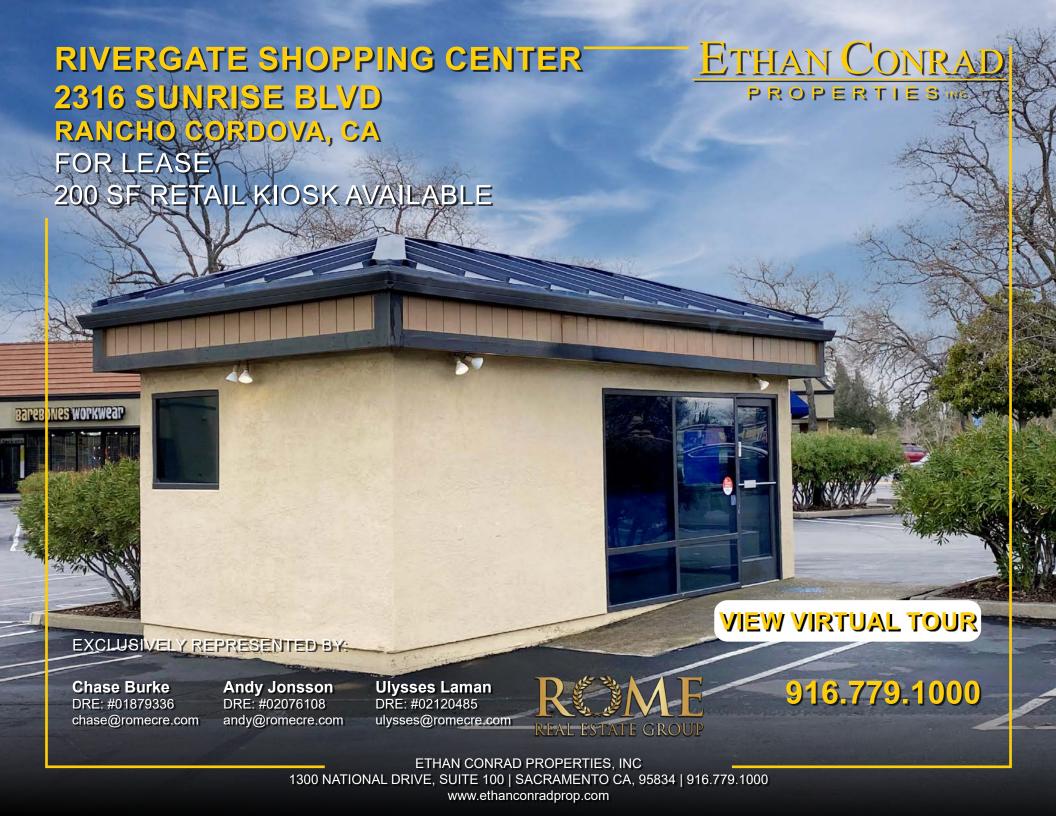

RANCHO CORDOVA, CA

#### **FEATURES:**

- Co-anchored by Sportsman's Warehouse, Smart & Final and Pet Club
- Tenants include Chipotle, Chick Fil A, Pieology, Great Clips, Five Guys and World Traveler Coffee Roasters
- Outstanding access from Sunrise Blvd, Zinfandel Dr and Coloma Rd
- Volta electric vehicle charging stations

#### PROPERTY DETAILS:

Rivergate Shopping Center is anchored by Smart & Final, Sportsman's Warehouse and Pet Club. It is on one of the highest traffic intersections in the Greater Sacramento area as well as offering excellent freeway access.