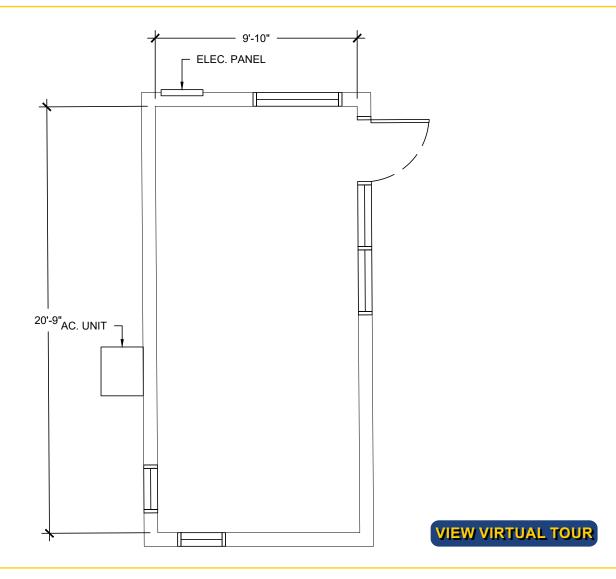

of the highest traffic intersections in the Greater Sacramento area as well as offering excellent freeway access.

Center is strategically located in the center of a trade area which offers a strong daytime population supported by 14.8 million SF of industrial and office space less than 10 minutes south of the center with a daytime population of 55,000.

#### **LEASE RATE:**

2316: 200 SF \$1,800.00 per month, NNN

NNN costs are approximately \$0.43 PSF.

 DEMOGRAPHICS:
 1 Mile
 3 Mile
 5 Mile

 2023 Total Population (est):
 11,096
 77,508
 244,546

 2023 Average HH Income:
 \$86,822
 \$106,258
 \$98,013

 Traffic Count @ Sunrise Blvd & Coloma Rd:
 109,037

#### ETHAN CONRAD PROPERTIES, INC.

RANCHO CORDOVA, CA



## ETHAN CONRAD PROPERTIES, INC.

RANCHO CORDOVA, CA

#### **FLOOR PLAN**



## ETHAN CONRAD PROPERTIES, INC.

RANCHO CORDOVA, CA



### ETHAN CONRAD PROPERTIES, INC.

RANCHO CORDOVA, CA









### ETHAN CONRAD PROPERTIES, INC.

1300 NATIONAL DRIVE, SUITE 100 | SACRAMENTO CA, 95834 | 916.779.1000 www.ethanconradprop.com

The information contained herein has been obtained from sources we believe to be reliable. However, we cannot guarantee, warrant or represent its accuracy and all information is subject to error, change or withdrawal. An interested party and their advisors should conduct an independent investigation of the property to determine to your satisfaction the suitability of the property for your needs.