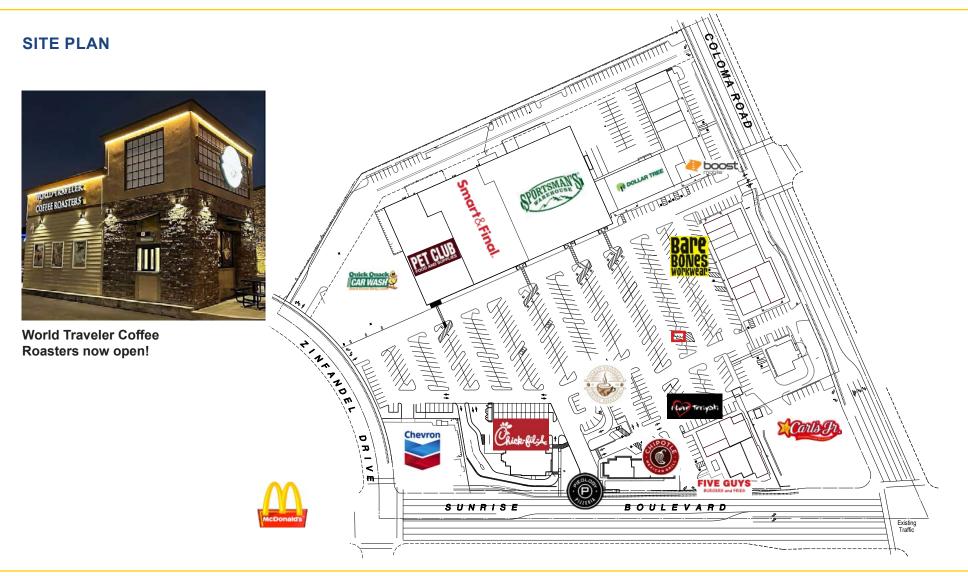

#### **FEATURES:**

- Co-anchored by Sportsman's Warehouse, Smart & Final and Pet Club
- Tenants include Chipotle, Chick Fil A, Pieology, Great Clips, Five Guys and World Traveler Coffee Roasters
- Outstanding access from Sunrise Blvd, Zinfandel Dr and Coloma Rd
- Volta electric vehicle charging stations

#### PROPERTY DETAILS:

Rivergate Shopping Center is anchored by Smart & Final, Sportsman's Warehouse and Pet Club. It is on one of the highest traffic intersections in the Greater Sacramento area as well as offering excellent freeway access.