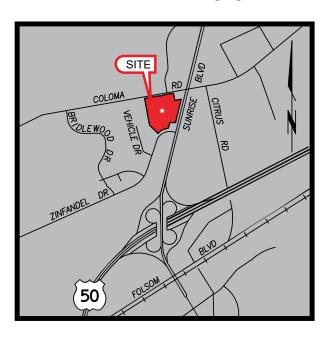

#### PROPERTY DETAILS:

Rivergate Shopping Center is anchored by Smart & Final, Sportsman's Warehouse and Pet Club. It is on one of the highest traffic intersections in the Greater Sacramento area as well as offering excellent freeway access.

Center is strategically located in the center of a trade area which offers a strong daytime population supported by 14.8 million SF of industrial and office space less than 10 minutes south of the center with a daytime population of 55,000.

 Traffic Count @ Sunrise Blvd & Coloma Rd:
 109,037