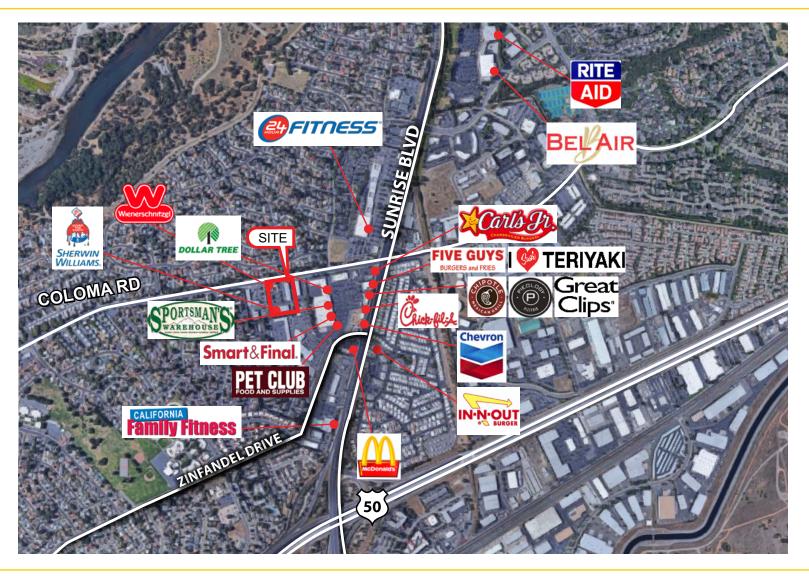

### FEATURES:

- Co-anchored by Sportsman's Warehouse, Smart & Final and Pet Club
- Tenants include Chipotle, Chick Fil A, Pieology, Great Clips, Five Guys and World Traveler Coffee Roasters
- Outstanding access from Sunrise Blvd, Zinfandel Dr and Coloma Rd
- Volta electric vehicle charging stations

### **PROPERTY DETAILS:**

Rivergate Shopping Center is anchored by Smart & Final, Sportsman's Warehouse and Pet Club. It is on one of the highest traffic intersections in the Greater Sacramento area as well as offering excellent freeway access.

Center is strategically located in the center of a trade area which offers a strong daytime population supported by 14.8 million SF of industrial and office space less than 10 minutes south of the center with a daytime population of 55,000.

## RIVERGATE SHOPPING CENTER | KIOSK 2316 SUNRISE BLVD RANCHO CORDOVA, CA