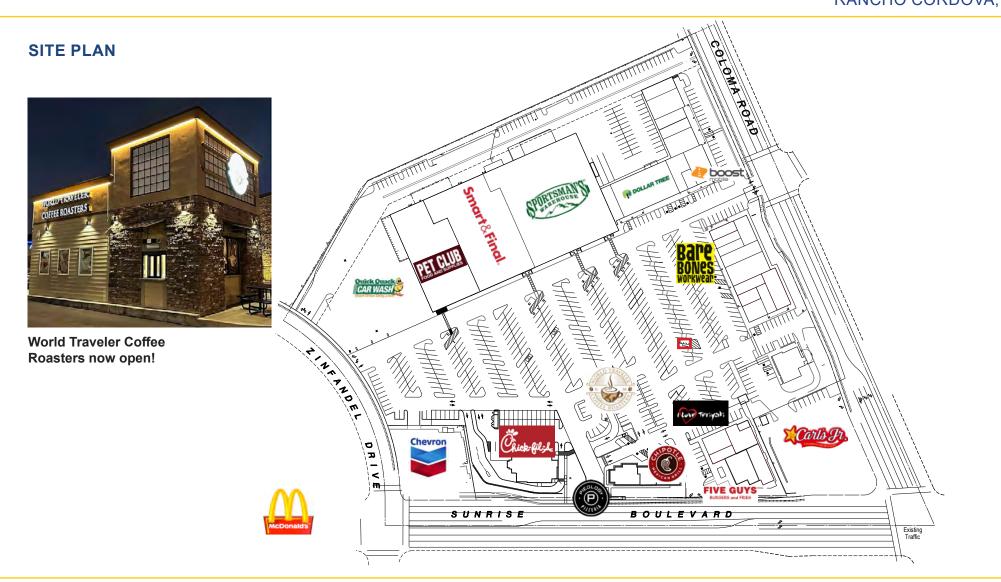

### FEATURES:

- Co-anchored by Sportsman's Warehouse, Smart & Final and Pet Club
- Tenants include Chipotle, Chick Fil A, Pieology, Great Clips, Five Guys and World Traveler Coffee Roasters
- Outstanding access from Sunrise Blvd, Zinfandel Dr and Coloma Rd
- Volta electric vehicle charging stations

### **PROPERTY DETAILS:**

Rivergate Shopping Center is anchored by Smart & Final, Sportsman's Warehouse and Pet Club. It is on one of the highest traffic intersections in the Greater Sacramento area as well as offering excellent freeway access.

## RIVERGATE SHOPPING CENTER | KIOSK 2316 SUNRISE BLVD

RANCHO CORDOVA, CA