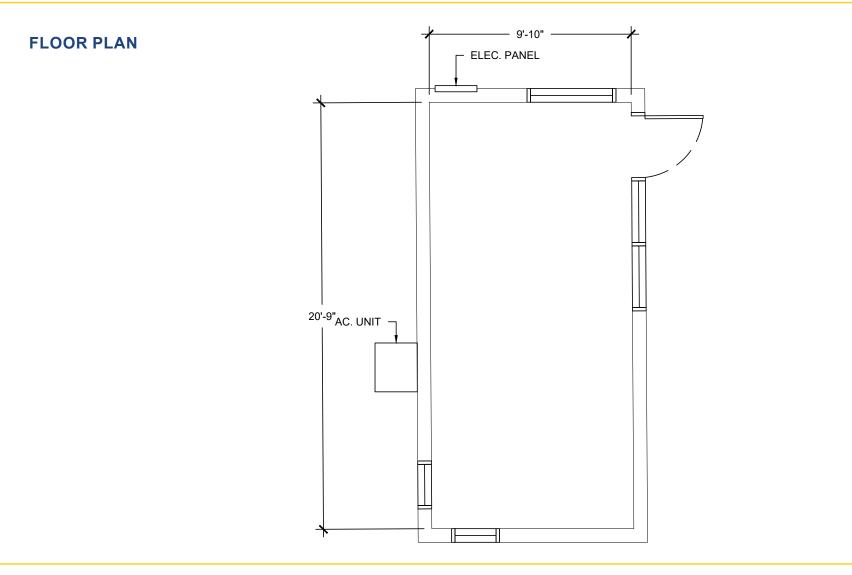

### LEASE RATE:

2316: 200 SF \$1,800.00 per month, NNN

NNN costs are approximately \$0.43 PSF.

| DEMOGRAPHICS:                  | 1 Mile     | 3 Mile    | 5 Mile   |
|--------------------------------|------------|-----------|----------|
| 2023 Total Population (est):   | 11,096     | 77,508    | 244,546  |
| 2023 Average HH Income:        | \$86,822   | \$106,258 | \$98,013 |
| Traffic Count @ Sunrise Blvd & | Coloma Rd: | 109,037   |          |

## RIVERGATE SHOPPING CENTER | KIOSK 2316 SUNRISE BLVD RANCHO CORDOVA, CA