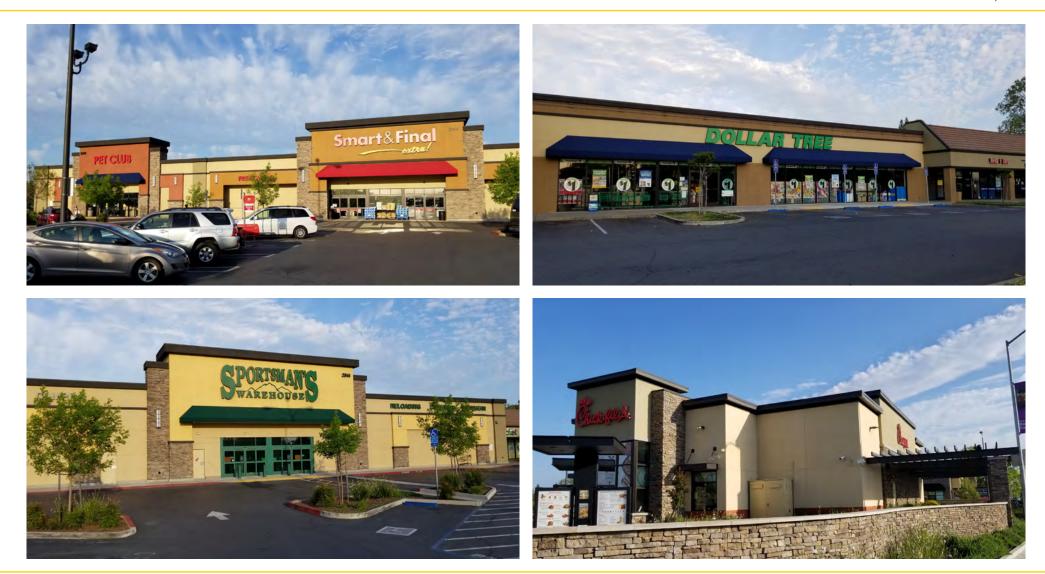

### FEATURES:

- Co-anchored by Sportsman's Warehouse, Smart & Final and Pet Club
- Tenants include Chipotle, Chick Fil A, Pieology, Great Clips, Five Guys and World Traveler Coffee Roasters
- Outstanding access from Sunrise Blvd, Zinfandel Dr and Coloma Rd
- Volta electric vehicle charging stations

### **PROPERTY DETAILS:**

Rivergate Shopping Center is anchored by Smart & Final, Sportsman's Warehouse and Pet Club. It is on one of the highest traffic intersections in the Greater Sacramento area as well as offering excellent freeway access.