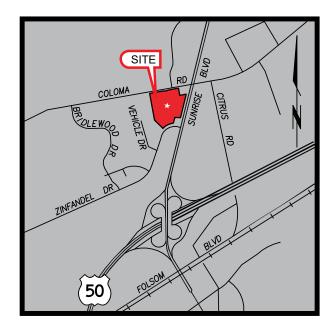

### **PROPERTY DETAILS:**

Rivergate Shopping Center is anchored by Smart & Final, Sportsman's Warehouse and Pet Club. It is on one of the highest traffic intersections in the Greater Sacramento area as well as offering excellent freeway access.

### RIVERGATE SHOPPING CENTER | KIOSK 2316 SUNRISE BLVD RANCHO CORDOVA, CA