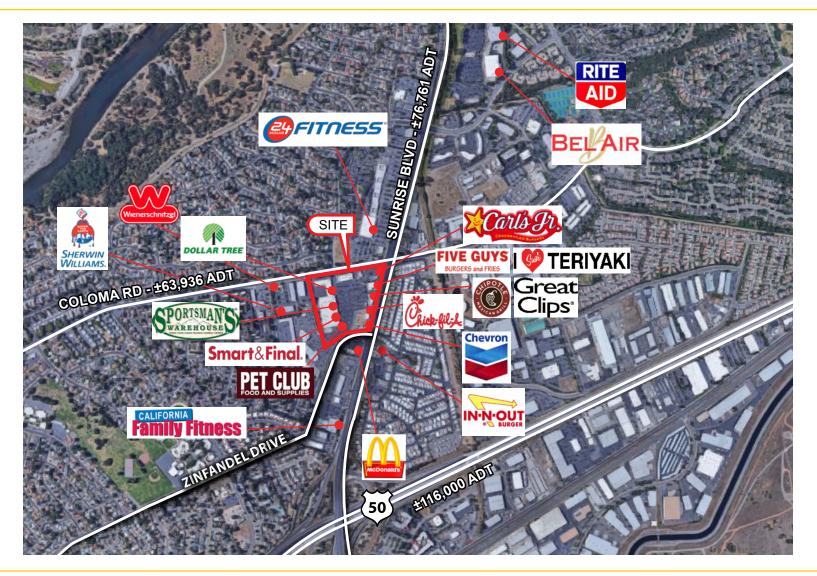

Center is strategically located in the center of a trade area which offers a strong daytime population supported by 14.8 million SF of industrial and office space less than 10 minutes south of the center with a daytime population of 55,000.

 Traffic Count @ Sunrise Blvd & Coloma Rd:
 140,697