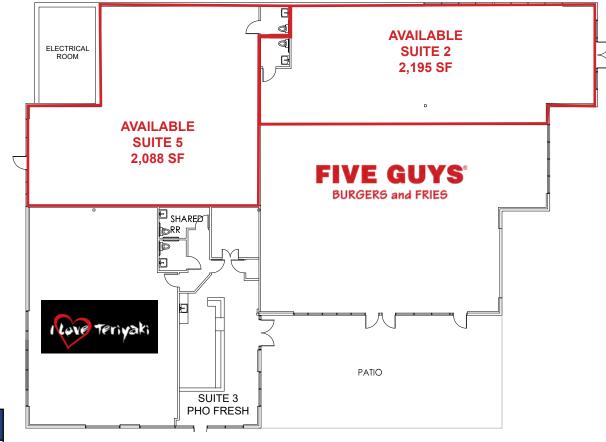

# 2310 SUNRISE BLVD FLOOR PLAN

| Suite                                   | SF    | Lease Rate      | Monthly Rent |  |
|-----------------------------------------|-------|-----------------|--------------|--|
| 2                                       | 2,195 | \$2.50 PSF, NNN | \$5,488.00   |  |
| 5                                       | 2,088 | \$1.90 PSF, NNN | \$3,967.00   |  |
| 2 & 5                                   | 4,283 | \$2.10 PSF, NNN | \$8,982.00   |  |
| NNN costs are approximately \$0.43 PSF. |       |                 |              |  |