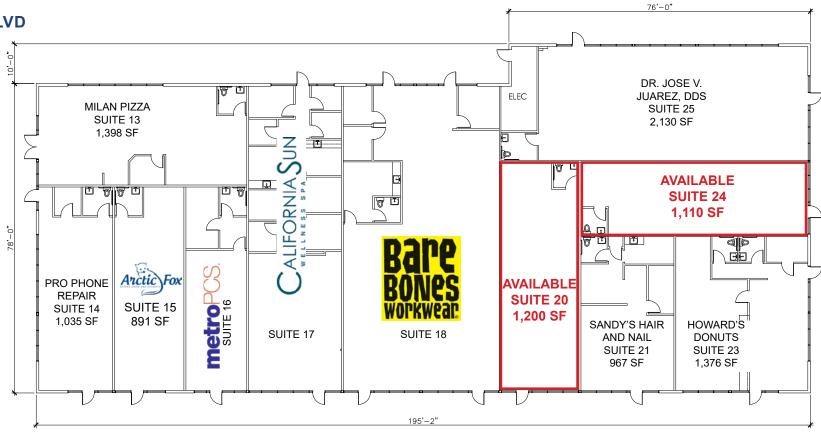

#### ETHAN CONRAD PROPERTIES, INC.

RANCHO CORDOVA, CA

2340 SUNRISE BLVD FLOOR PLAN

| Suite                                   | SF    | Lease Rate      | Monthly Rent |  |
|-----------------------------------------|-------|-----------------|--------------|--|
| 20                                      | 1,200 | \$1.80 PSF, NNN | \$2,160.00   |  |
| 24                                      | 1,110 | \$1.80 PSF, NNN | \$1,998.00   |  |
| NNN costs are approximately \$0.43 PSF. |       |                 |              |  |