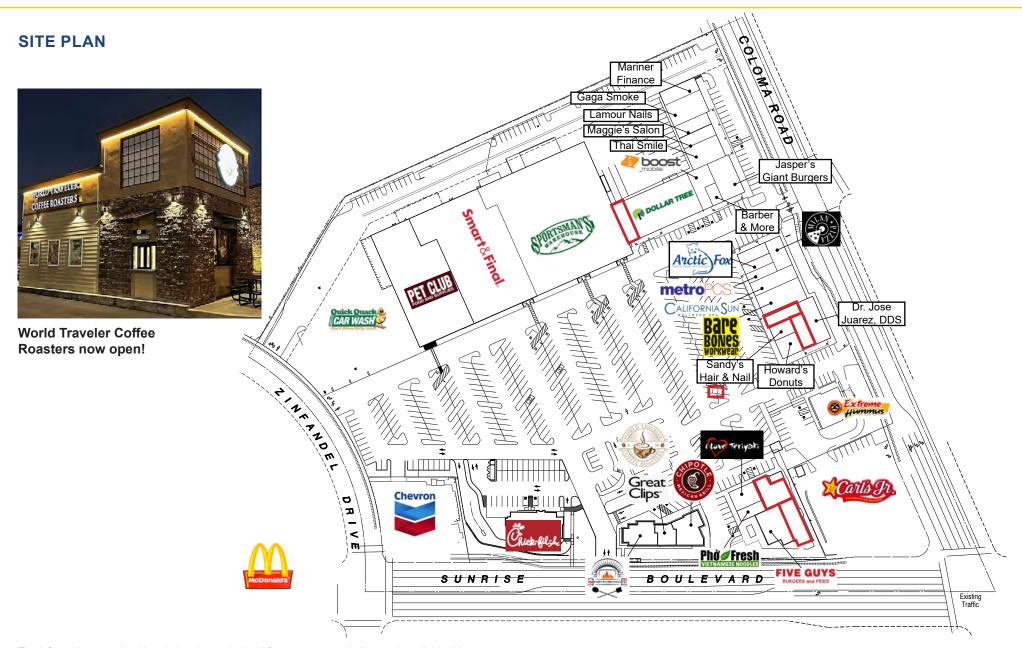

#### **FEATURES:**

- Co-anchored by Sportsman's Warehouse, Smart & Final and Pet Club
- Tenants include Chipotle, Chick Fil A, Pieology, Great Clips, Five Guys and World Traveler Coffee Roasters
- Outstanding access from Sunrise Blvd, Zinfandel Dr and Coloma Rd
- Volta electric vehicle charging stations

#### **PROPERTY DETAILS:**

Rivergate Shopping Center is anchored by Smart & Final, Sportsman's Warehouse and Pet Club. It is on one of the highest traffic intersections in the Greater Sacramento area as well as offering excellent freeway access.