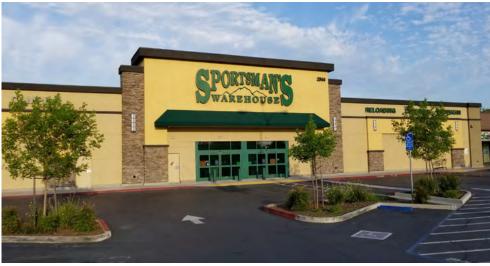

#### **FEATURES:**

- Co-anchored by Sportsman's Warehouse, Smart & Final and Pet Club
- Tenants include Chipotle, Chick Fil A, Pieology, Great Clips, Five Guys and World Traveler Coffee Roasters
- Outstanding access from Sunrise Blvd, Zinfandel Dr and Coloma Rd
- Volta electric vehicle charging stations

#### **PROPERTY DETAILS:**

Rivergate Shopping Center is anchored by Smart & Final, Sportsman's Warehouse and Pet Club. It is on one of the highest traffic intersections in the Greater Sacramento area as well as offering excellent freeway access.