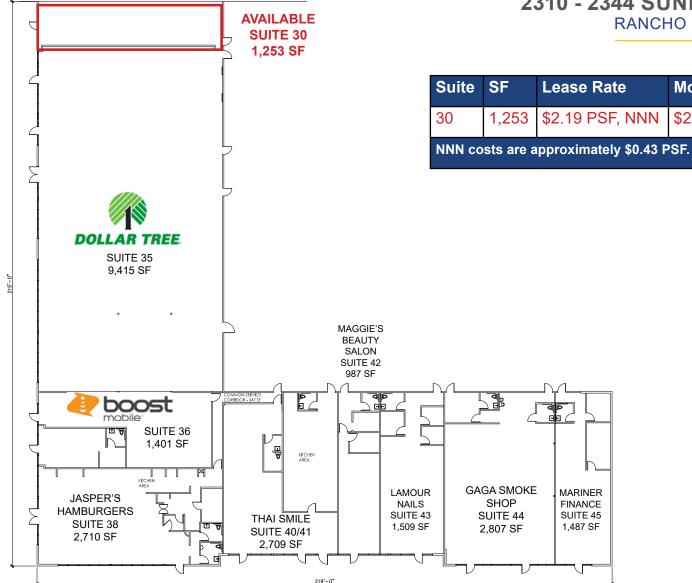

## RIVERGATE SHOPPING CENTER 2310 - 2344 SUNRISE BLVD

RANCHO CORDOVA, CA

\$2,744.00

**Monthly Rent** 

# 2342 SUNRISE BLVD FLOOR PLAN

#### **FEATURES:**

- Co-anchored by Sportsman's Warehouse, Smart & Final and Pet Club
- Tenants include Chipotle, Chick Fil A, Pieology, Great Clips, Five Guys and World Traveler Coffee Roasters
- Outstanding access from Sunrise Blvd, Zinfandel Dr and Coloma Rd
- Volta electric vehicle charging stations