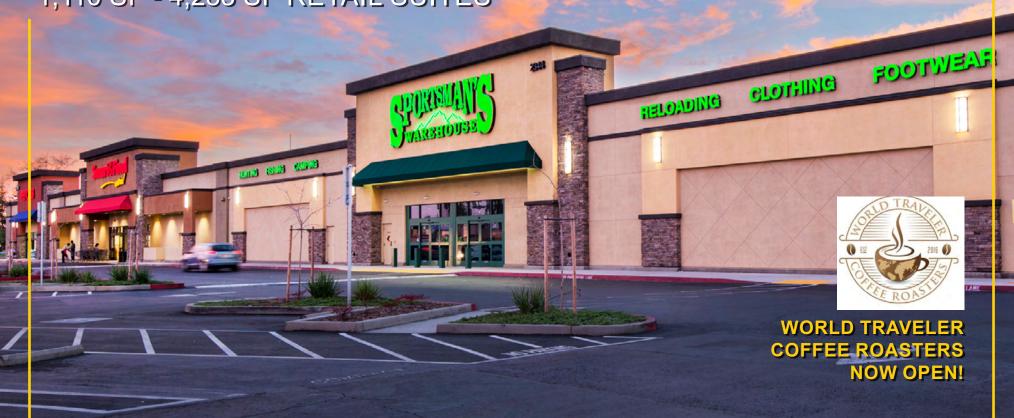

RIVERGATE SHOPPING CENTER
2310 - 2344 SUNRISE BLVD
RANCHO CORDOVA, CA
FOR LEASE
1,110 SF - 4,283 SF RETAIL SUITES

ETHAN CONRAD

PROPERTIES INC.

FOR MORE INFORMATION CONTACT:

Race Merritt DRE: #01700659

race@ethanconradprop.com

#### **FEATURES:**

- Co-anchored by Sportsman's Warehouse, Smart & Final and Pet Club
- Tenants include Chipotle, Chick Fil A, Pieology, Great Clips, Five Guys and World Traveler Coffee Roasters
- Outstanding access from Sunrise Blvd, Zinfandel Dr and Coloma Rd
- Volta electric vehicle charging stations

#### **PROPERTY DETAILS:**

Rivergate Shopping Center is anchored by Smart & Final, Sportsman's Warehouse and Pet Club. It is on one of the highest traffic intersections in the Greater Sacramento area as well as offering excellent freeway access.