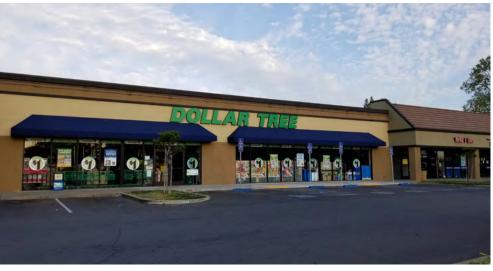

#### **FEATURES:**

- Co-anchored by Sportsman's Warehouse, Smart & Final and Pet Club
- Tenants include Chipotle, Chick Fil A, Pieology, Great Clips, Five Guys and World Traveler Coffee Roasters
- Outstanding access from Sunrise Blvd, Zinfandel Dr and Coloma Rd
- Volta electric vehicle charging stations

#### **PROPERTY DETAILS:**

Rivergate Shopping Center is anchored by Smart & Final, Sportsman's Warehouse and Pet Club. It is on one of the highest traffic intersections in the Greater Sacramento area as well as offering excellent freeway access.