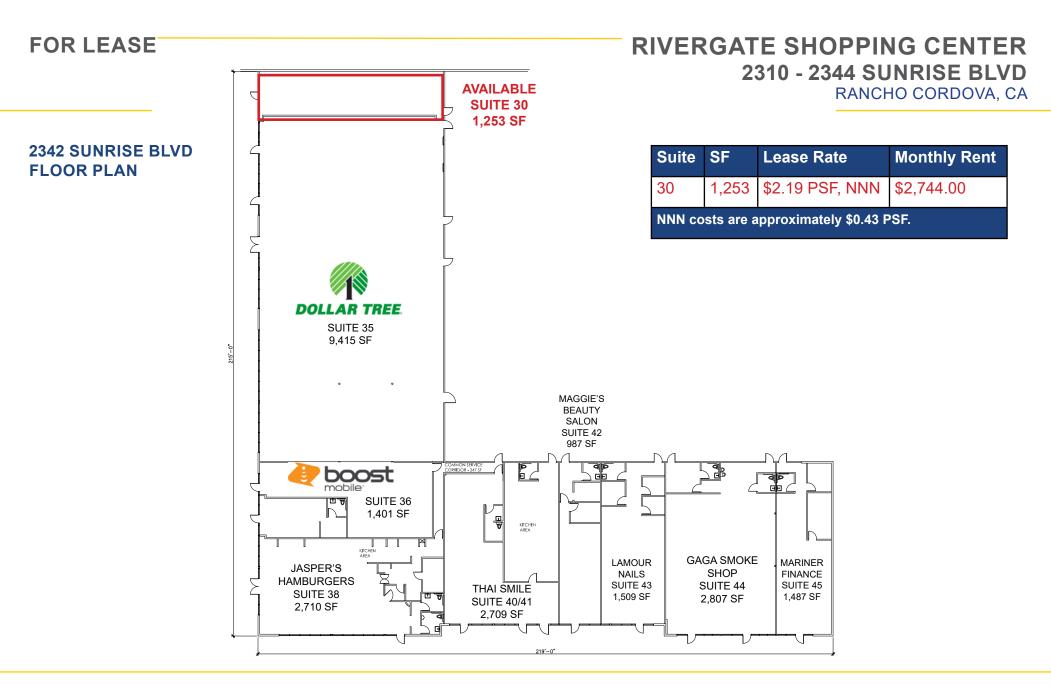

| 20                                      | 1,200 | \$1.80 PSF, NNN | \$2,160.00   |  |
| 24                                      | 1,110 | \$1.80 PSF, NNN | \$1,998.00   |  |
| NNN costs are approximately \$0.43 PSF. |       |                 |              |  |

ETHAN CONRAD PROPERTIES, INC.

PAGE

1300 NATIONAL DRIVE, SUITE 100 | SACRAMENTO CA, 95834 | 916.779.1000 www.ethanconradprop.com

The information contained herein has been obtained from sources we believe to be reliable. However, we cannot guarantee, warrant or represent its accuracy and all information is subject to error, change or withdrawal. An interested party and their advisors should conduct an independent investigation of the property to determine to your satisfaction the suitability of the property for your needs.

5



#### ETHAN CONRAD PROPERTIES, INC.

PAGE

1300 NATIONAL DRIVE, SUITE 100 | SACRAMENTO CA, 95834 | 916.779.1000

www.ethanconradprop.com

### RIVERGATE SHOPPING CENTER 2310 - 2344 SUNRISE BLVD RANCHO CORDOVA, CA



#### ETHAN CONRAD PROPERTIES, INC.

PAGE

1300 NATIONAL DRIVE, SUITE 100 | SACRAMENTO CA, 95834 | 916.779.1000 www.ethanconradprop.com

The information contained herein has been obtained from sources we believe to be reliable. However, we cannot guarantee, warrant or represent its accuracy and all information is subject to error, change or withdrawal. An interested party and their advisors should conduct an independent investigation of the property to determine to your satisfaction the suitability of the property for your needs.

#### www.ethanconiadprop.cor

7

### RIVERGATE S