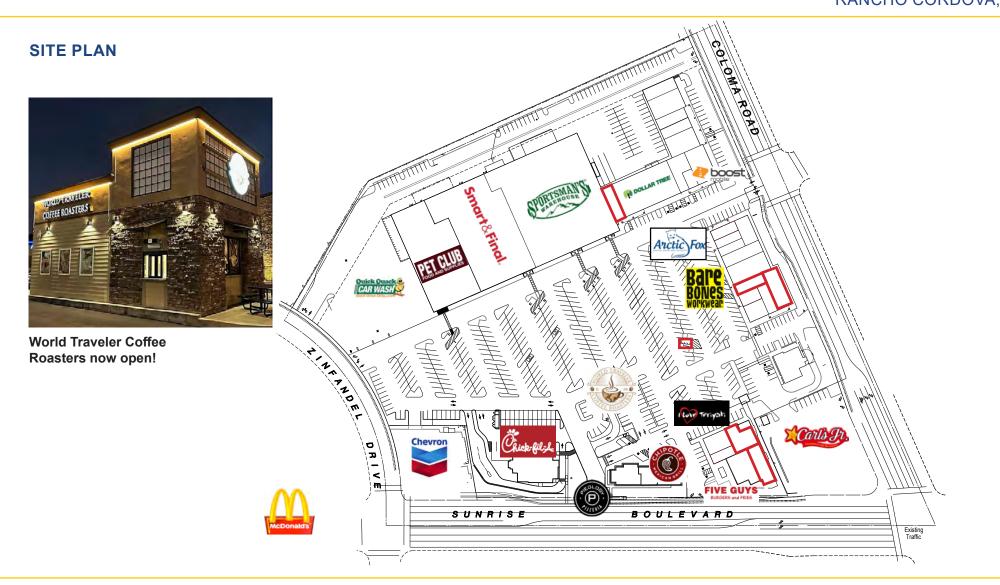

### FEATURES:

- Co-anchored by Sportsman's Warehouse, Smart & Final and Pet Club
- Tenants include Chipotle, Chick Fil A, Pieology, Great Clips, Five Guys and World Traveler Coffee Roasters
- Outstanding access from Sunrise Blvd, Zinfandel Dr and Coloma Rd
- Volta electric vehicle charging stations

#### **PROPERTY DETAILS:**

Rivergate Shopping Center is anchored by Smart & Final, Sportsman's Warehouse and Pet Club. It is on one of the highest traffic intersections in the Greater Sacramento area as well as offering excellent freeway access.