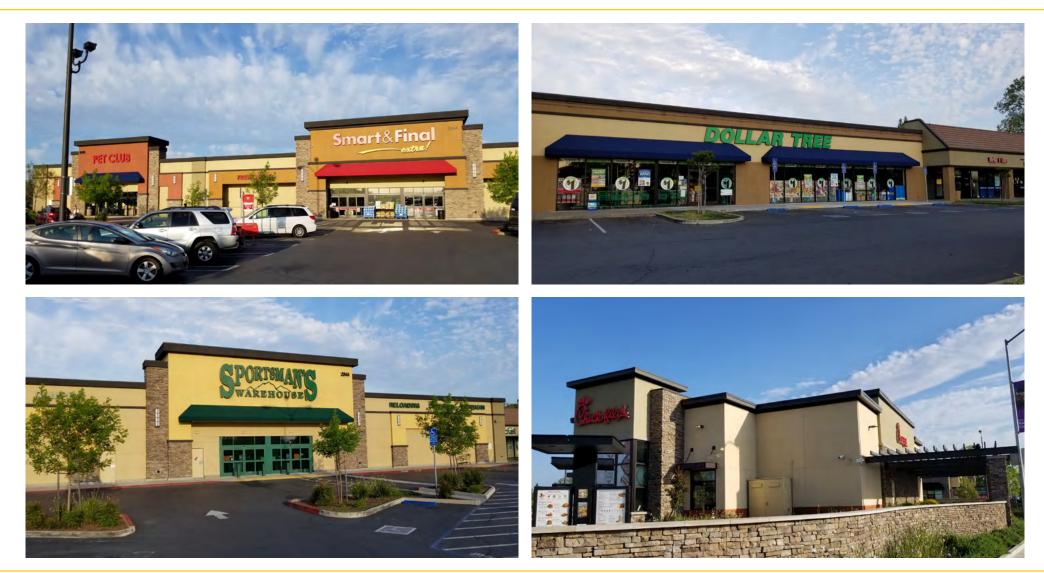

### FEATURES:

- Co-anchored by Sportsman's Warehouse, Smart & Final and Pet Club
- Tenants include Chipotle, Chick Fil A, Pieology, Great Clips, Five Guys and World Traveler Coffee Roasters
- Outstanding access from Sunrise Blvd, Zinfandel Dr and Coloma Rd
- Volta electric vehicle charging stations

#### **PROPERTY DETAILS:**

Rivergate Shopping Center is anchored by Smart & Final, Sportsman's Warehouse and Pet Club. It is on one of the highest traffic intersections in the Greater Sacramento area as well as offering excellent freeway access.