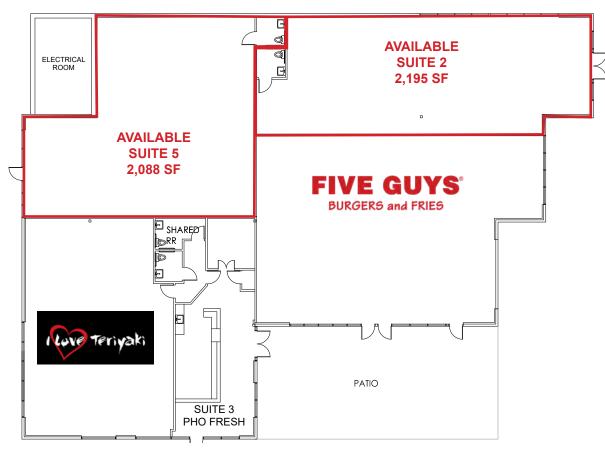

## RIVERGATE SHOPPING CENTER 2310 - 2344 SUNRISE BLVD

RANCHO CORDOVA, CA

2310 SUNRISE BLVD FLOOR PLAN

| Suite                                   | SF    | Lease Rate      | Monthly Rent |  |
|-----------------------------------------|-------|-----------------|--------------|--|
| 2                                       | 2,195 | \$2.50 PSF, NNN | \$5,488.00   |  |
| 5                                       | 2,088 | \$1.90 PSF, NNN | \$3,967.00   |  |
| 2 & 5                                   | 4,283 | \$2.10 PSF, NNN | \$8,982.00   |  |
| NNN costs are approximately \$0.43 PSF. |       |                 |              |  |