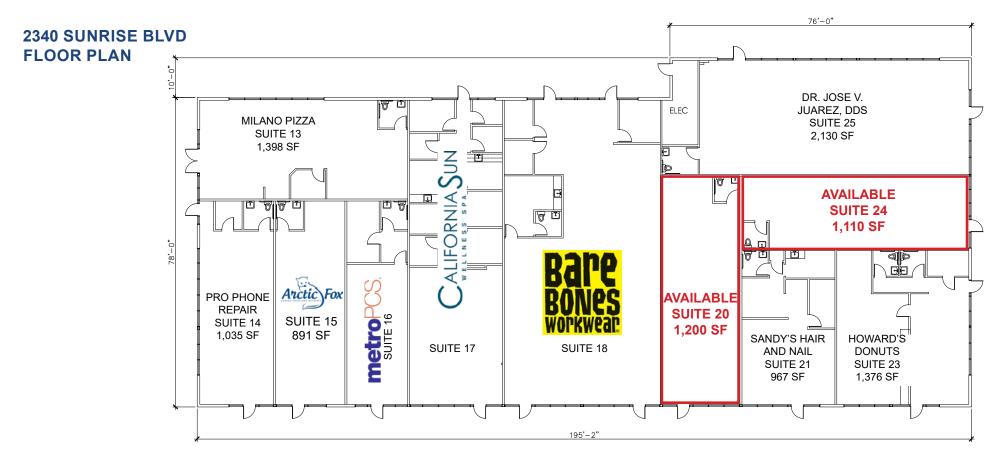

## RIVERGATE SHOPPING CENTER 2310 - 2344 SUNRISE BLVD

RANCHO CORDOVA, CA

| Suite                                   | SF    | Lease Rate      | Monthly Rent |  |
|-----------------------------------------|-------|-----------------|--------------|--|
| 20                                      | 1,200 | \$1.80 PSF, NNN | \$2,160.00   |  |
| 24                                      | 1,110 | \$1.80 PSF, NNN | \$1,998.00   |  |
| NNN costs are approximately \$0.43 PSF. |       |                 |              |  |