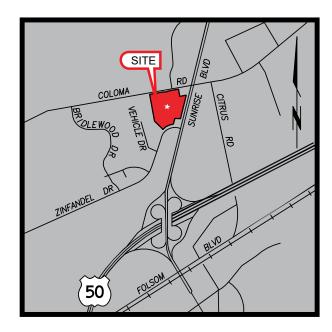

# **RIVERGATE SHOPPING CENTER** 2310 - 2344 SUNRISE BLVD RANCHO CORDOVA, CA FOR LEASE 1,110 SF - 4,283 SF RETAIL SUITES

10000 (SEE) (10000)

COLUNC

RELOADING

FOOTWEAF

A

WORLD TRAVELER **COFFEE ROASTERS NOW OPEN!** 

#### **PROPERTY DETAILS:**

Rivergate Shopping Center is anchored by Smart & Final, Sportsman's Warehouse and Pet Club. It is on one of the highest traffic intersections in the Greater Sacramento area as well as offering excellent freeway access.

### RIVERGATE SHOPPING CENTER 2310 - 2344 SUNRISE BLVD RANCHO CORDOVA, CA