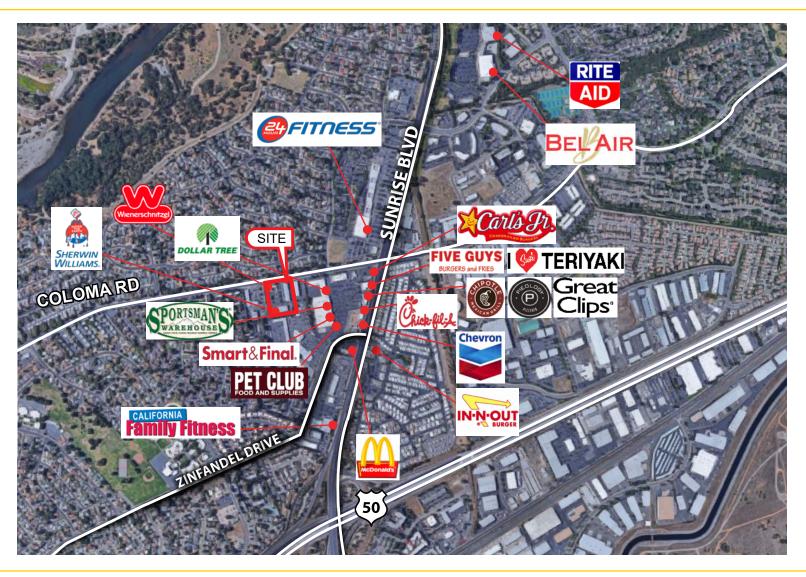

### FEATURES:

- Co-anchored by Sportsman's Warehouse, Smart & Final and Pet Club
- Tenants include Chipotle, Chick Fil A, Pieology, Great Clips, Five Guys and World Traveler Coffee Roasters
- Outstanding access from Sunrise Blvd, Zinfandel Dr and Coloma Rd
- Volta electric vehicle charging stations

#### **PROPERTY DETAILS:**

Rivergate Shopping Center is anchored by Smart & Final, Sportsman's Warehouse and Pet Club. It is on one of the highest traffic intersections in the Greater Sacramento area as well as offering excellent freeway access.

Center is strategically located in the center of a trade area which offers a strong daytime population supported by 14.8 million SF of industrial and office space less than 10 minutes south of the center with a daytime population of 55,000.