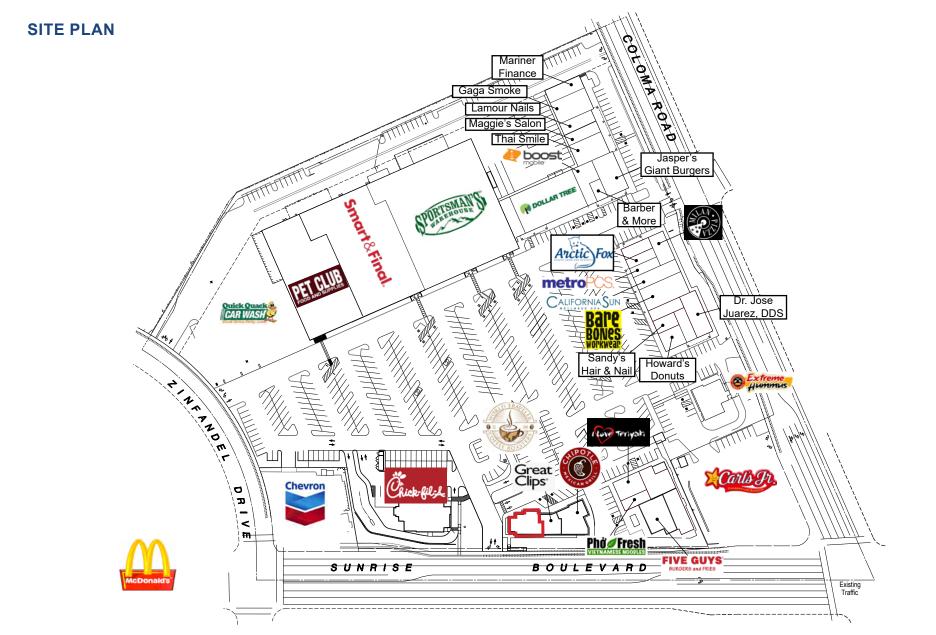

#### **PROPERTY DETAILS:**

Rivergate Shopping Center is anchored by Smart & Final, Sportsman's Warehouse and Pet Club. It is on one of the highest traffic intersections in the Greater Sacramento area as well as offering excellent freeway access.

#### FEATURES:

- 2nd generation restaurant suite available with FF&E
- Outdoor patio seating
- Adjacent tenants include Chipotle, Chick Fil A, Great Clips, Five Guys and World Traveler Coffee Roasters
- Outstanding access from Sunrise Blvd, Zinfandel Dr and Coloma Rd
- Convenient access to Hwy 50 at Sunrise Blvd