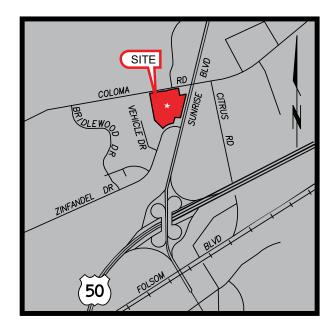

#### RIVERGATE SHOPPING CENTER 2350 SUNRISE BLVD RANCHO CORDOVA, CA

#### FEATURES:

- 2nd generation restaurant suite available with FF&E
- Outdoor patio seating
- Adjacent tenants include Chipotle, Chick Fil A, Great Clips, Five Guys and World Traveler Coffee Roasters
- Outstanding access from Sunrise Blvd, Zinfandel Dr and Coloma Rd
- Convenient access to Hwy 50 at Sunrise Blvd