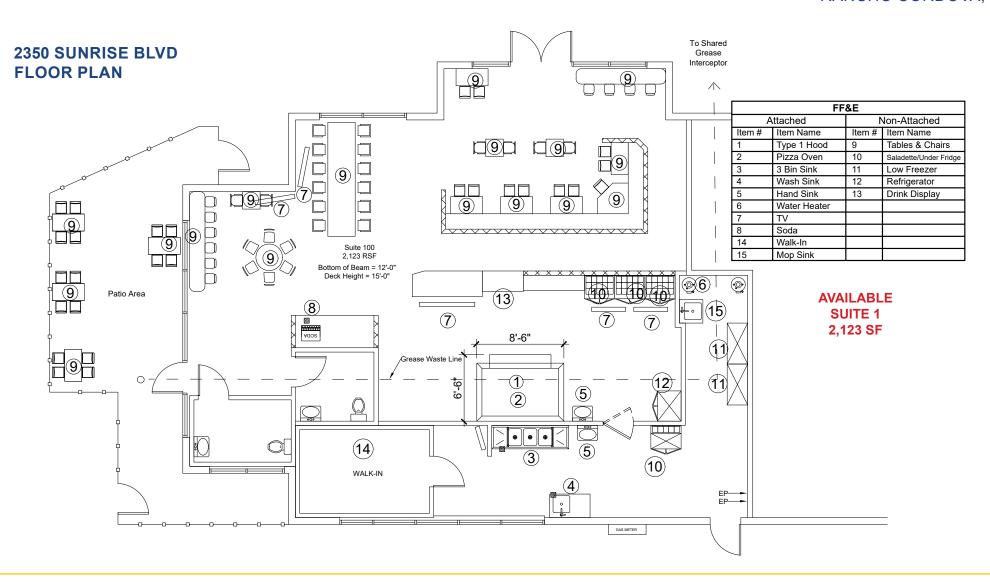

#### LEASE RATE:

2,123 SF \$8,386.00 (\$3.95 PSF, NNN)

NNN costs are approximately \$0.59 PSF.

| DEMOGRAPHICS:                             | 1 Mile    | 3 Mile    | 5 Mile    |
|-------------------------------------------|-----------|-----------|-----------|
| 2024 Total Population (est):              | 11,681    | 77,675    | 245,122   |
| 2024 Average HH Income:                   | \$106,674 | \$125,964 | \$116,777 |
| Traffic Count @ Sunrise Blvd & Coloma Rd: |           | 140,697   |           |

#### FEATURES:

- 2nd generation restaurant suite available with FF&E
- Outdoor patio seating
- Adjacent tenants include Chipotle, Chick Fil A, Great Clips, Five Guys and World Traveler Coffee Roasters
- Outstanding access from Sunrise Blvd, Zinfandel Dr and Coloma Rd
- Convenient access to Hwy 50 at Sunrise Blvd