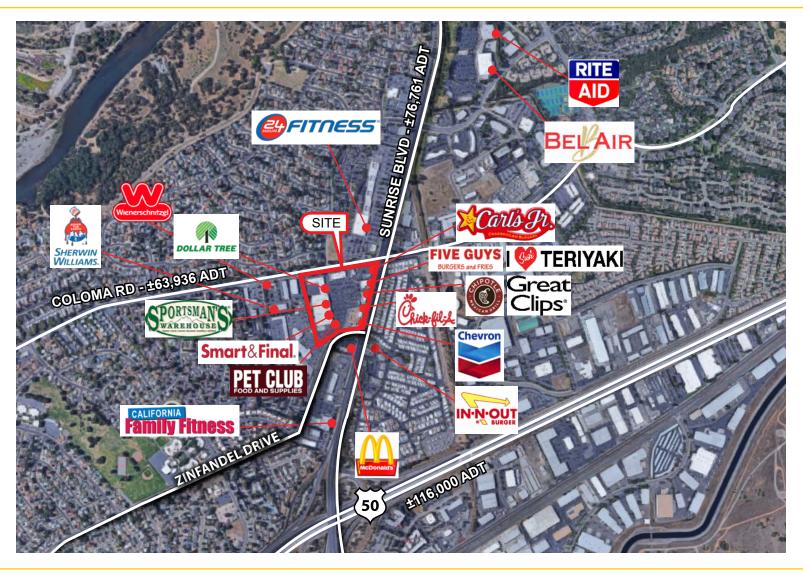

#### **PROPERTY DETAILS:**

Rivergate Shopping Center is anchored by Smart & Final, Sportsman's Warehouse and Pet Club. It is on one of the highest traffic intersections in the Greater Sacramento area as well as offering excellent freeway access.

Center is strategically located in the center of a trade area which offers a strong daytime population supported by 14.8 million SF of industrial and office space less than 10 minutes south of the center with a daytime population of 55,000.

#### FEATURES:

- 2nd generation restaurant suite available with FF&E
- Outdoor patio seating
- Adjacent tenants include Chipotle, Chick Fil A, Great Clips, Five Guys and World Traveler Coffee Roasters
- Outstanding access from Sunrise Blvd, Zinfandel Dr and Coloma Rd
- Convenient access to Hwy 50 at Sunrise Blvd