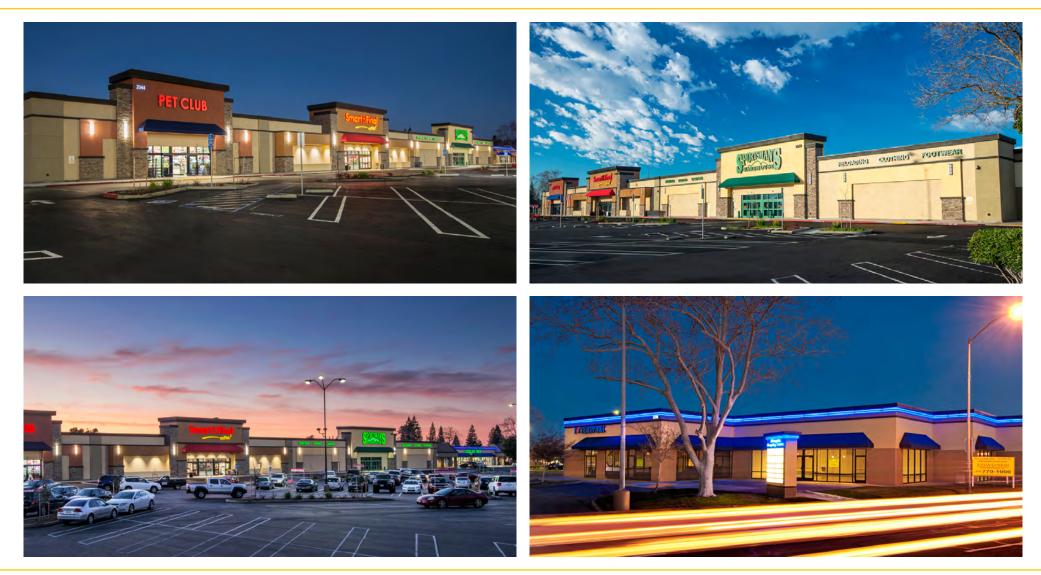

#### **PROPERTY DETAILS:**

Rivergate Shopping Center is anchored by Smart & Final, Sportsman's Warehouse and Pet Club. It is on one of the highest traffic intersections in the Greater Sacramento area as well as offering excellent freeway access.

Center is strategically located in the center of a trade area which offers a strong daytime population supported by 14.8 million SF of industrial and office space less than 10 minutes south of the center with a daytime population of 55,000.