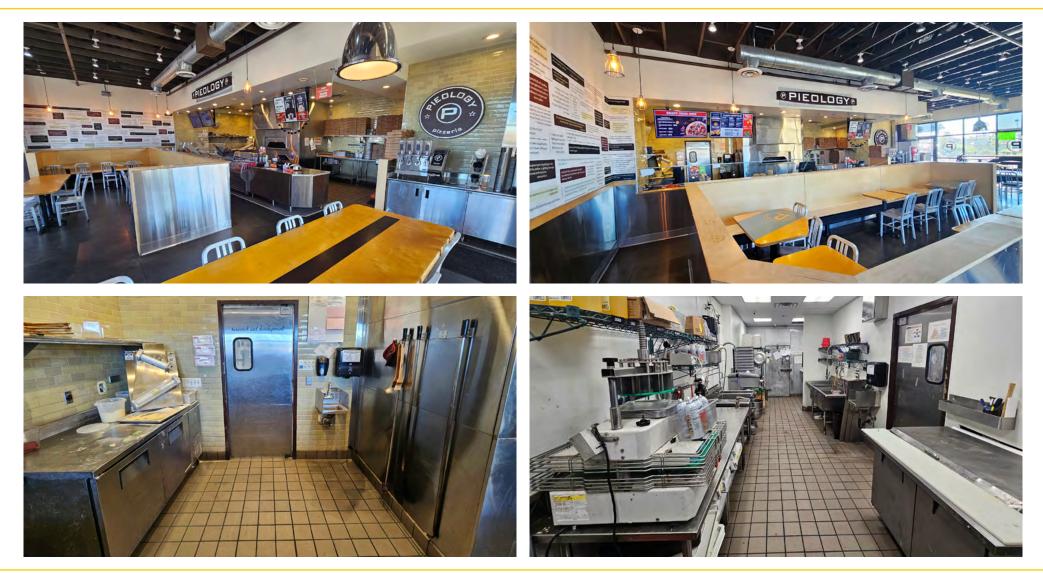

# **RIVERGATE SHOPPING CENTER** 2350 SUNRISE BLVD RANCHO CORDOVA, CA FOR LEASE 2,123 SF 2ND GENERATION RESTAURANT SUITE

ETHAN CONRAD

PIECECG

PIZZERIA

**COMPLETELY REMODELED** 

FOR MORE INFORMATION CONTACT:

#### FEATURES:

- 2nd generation restaurant suite available with FF&E
- Outdoor patio seating
- Adjacent tenants include Chipotle, Chick Fil A, Great Clips, Five Guys and World Traveler Coffee Roasters
- Outstanding access from Sunrise Blvd, Zinfandel Dr and Coloma Rd
- Convenient access to Hwy 50 at Sunrise Blvd