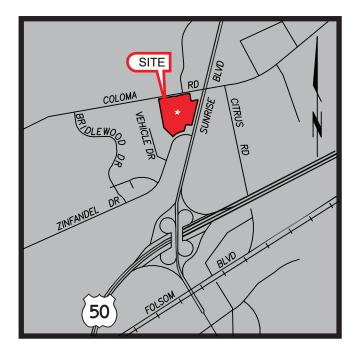

#### **PROPERTY DETAILS:**

Rivergate Shopping Center is anchored by Smart & Final, Sportsman's Warehouse and Pet Club. It is on one of the highest traffic intersections in the Greater Sacramento area as well as offering excellent freeway access.

Center is strategically located in the center of a trade area which offers a strong daytime population supported by 14.8 million SF of industrial and office space less than 10 minutes south of the center with a daytime population of 55,000.

Daily Traffic Count: Sunrise Blvd & Coloma Rd 109,037