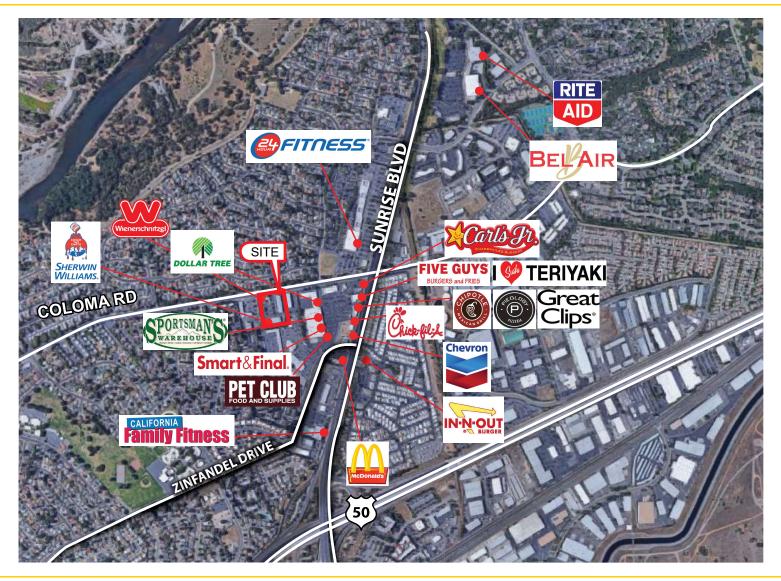

#### FEATURES:

- 2340 Suite 20 is a turn-key martial arts studio
- Co-anchored by Sportsman's Warehouse, Smart & Final and Pet Club
- Tenants include Chipotle, Chick fil A, Pieology, Great Clips, Five Guys Burgers & Fries and Scooter's Coffee
- Outstanding access from Sunrise, Zinfandel and Coloma
- Volta Electric Vehicle charging stations coming soon

#### **PROPERTY DETAILS:**

Rivergate Shopping Center is anchored by Smart & Final, Sportsman's Warehouse and Pet Club. It is on one of the highest traffic intersections in the Greater Sacramento area as well as offering excellent freeway access.

Center is strategically located in the center of a trade area which offers a strong daytime population supported by 14.8 million SF of industrial and office space less than 10 minutes south of the center with a daytime population of 55,000.

Daily Traffic Count: Sunrise Blvd & Coloma Rd 109,037