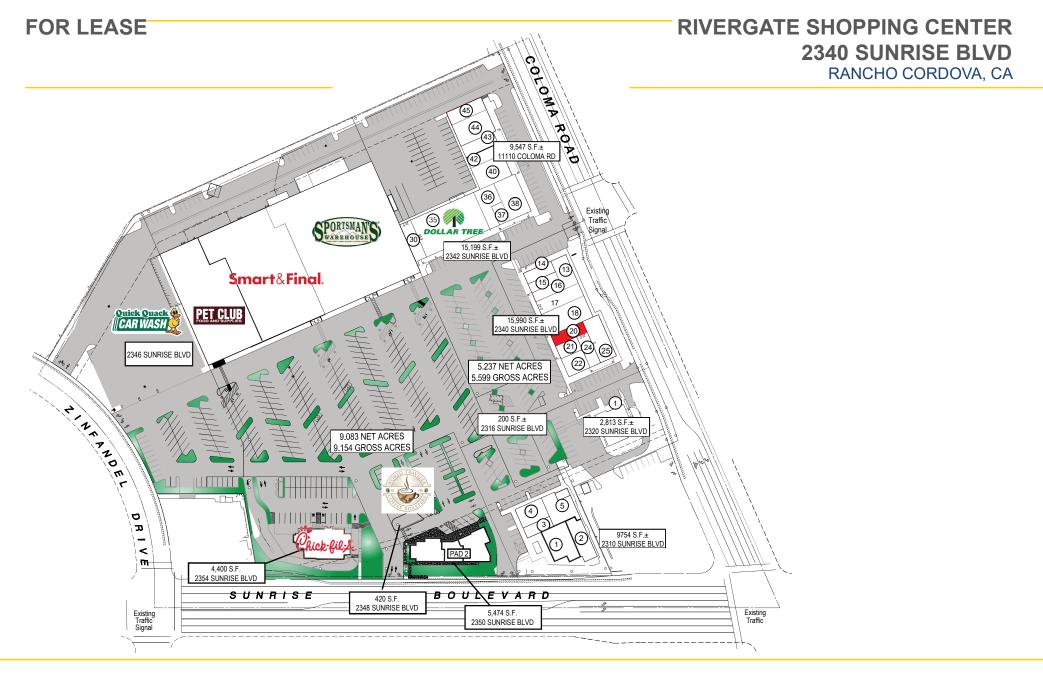

## RIVERGATE SHOPPING CENTER 2340 SUNRISE BLVD RANCHO CORDOVA, CA

#### FEATURES:

- 2340 Suite 20 is a turn-key martial arts studio
- Co-anchored by Sportsman's Warehouse, Smart & Final and Pet Club
- Tenants include Chipotle, Chick fil A, Pieology, Great Clips, Five Guys Burgers & Fries and Scooter's Coffee
- Outstanding access from Sunrise, Zinfandel and Coloma
- Volta Electric Vehicle charging stations coming soon

#### 2340 SUNRISE BLVD, SUITE 20