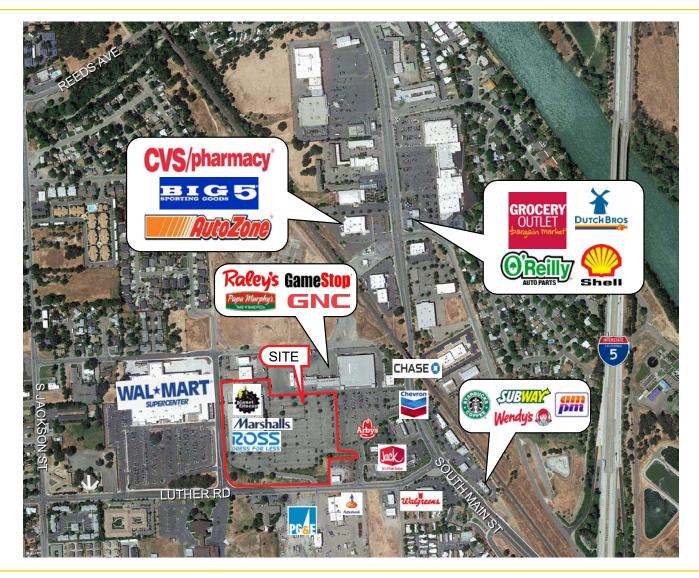

### **PROPERTY DETAILS:**

Situated on South Main Street and Luther Rd with immediate access to I-5 in Red Bluff.

Co-tenants include: Raley's Grocery Store, Gamestop, Verizon Wireless, Payless ShoeSource and Arby's.

Nearby National tenants include: Walmart Supercenter, Walgreens, Starbucks, O'Reilly Auto Parts, Big 5 Sporting Goods and more.

# REEDS AVE