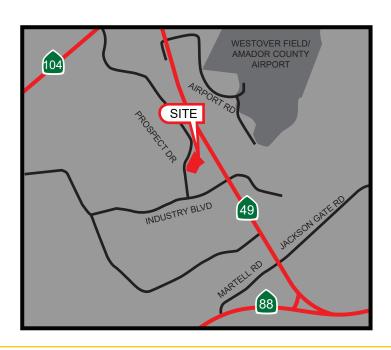

#### **PROPERTY DETAILS:**

Prospect Plaza is in close proximity to Jackson Rancheria Entertainment and Conference Center with over 1 million vistors and 1,500 employees. Next to Lowe's and Safeway shopping center with many national tenants including: Autozone, Togo's, Starbucks, Staples, America's Tire, Jamba Juice, McDonald's and Petco.