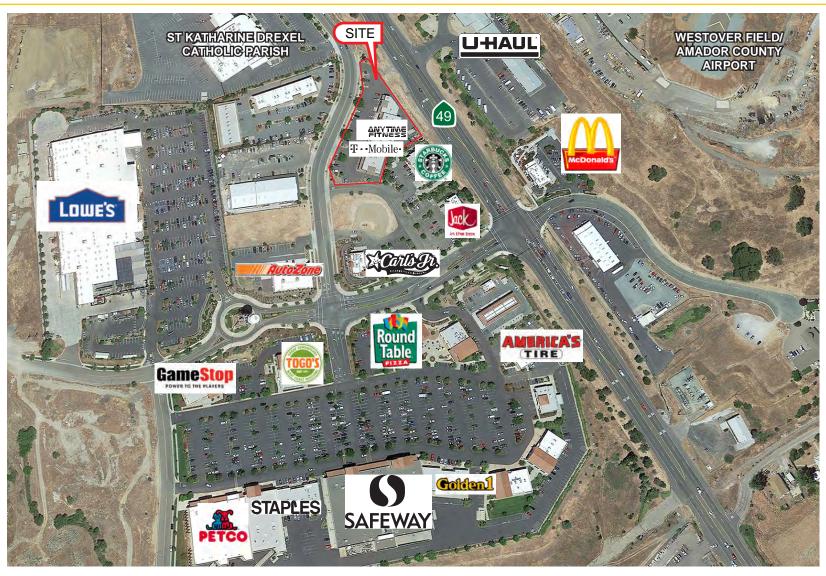

#### **FEATURES:**

- Prominent exposure on Prospect Dr
- Excellent visibility from Hwy 49
- Large pylon and building signage available on Highway 49
- Anchored by Anytime Fitness
- Situated adjacent to Amador Ridge Plaza, the only Regional Retail Center in Amador County which serves the cities of Jackson, Sutter Creek and Martell

#### **PROPERTY DETAILS:**

Prospect Plaza is in close proximity to Jackson Rancheria Entertainment and Conference Center with over 1 million vistors and 1,500 employees. Next to Lowe's and Safeway shopping center with many national tenants including: Autozone, Togo's, Starbucks, Staples, America's Tire, Jamba Juice, McDonald's and Petco.