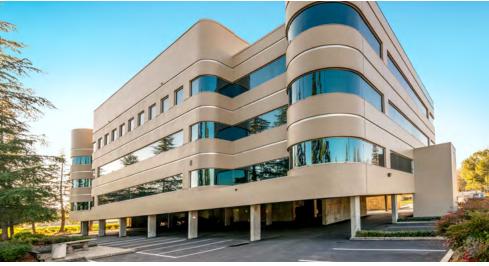

#### **FEATURES:**

- Four-story ±45,000 RSF Class-A Office
- Building signage available
- Immediate access to Business 80 at Exposition Blvd
- Parking ratio 4:1,000 SF, 25 covered stalls
- Walking distance to Marriott Hotels
- Numerous retail and dining amenities nearby
- Rapid access to Downtown Sacramento

#### **PROPERTY DETAILS:**

Proximate to Capitol City Freeway, Business 80, and Arden Fair Mall. Move in ready suite with flexible and efficient layout. Building top signage available.

Suite 300 has 50 modern cubicles, chairs, and file cabinets available. Full access to ground floor showers and lockers.