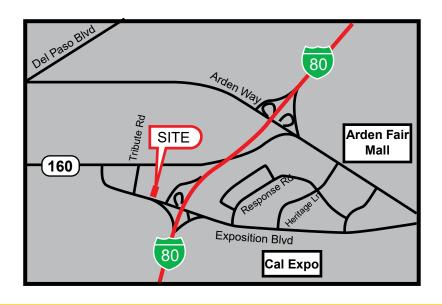

# 1792 TRIBUTE RD SACRAMENTO, CA

#### **FEATURES:**

- Four-story ±45,000 RSF Class-A Office
- Building signage available
- Immediate access to Business 80 at Exposition Blvd
- Parking ratio 4:1,000 SF, 25 covered stalls
- Walking distance to Marriott Hotels
- Numerous retail and dining amenities nearby
- Rapid access to Downtown Sacramento



#### **PROPERTY DETAILS:**

Proximate to Capitol City Freeway, Business 80, and Arden Fair Mall. Move in ready suite with flexible and efficient layout. Building top signage available.

Suite 300 has 50 modern cubicles, chairs, and file cabinets available. Full access to ground floor showers and lockers.

#### **LEASE RATES:**

Suite 300\*: 9,880 RSF \$1.73 PSF, Full Service Suite 480: 3,914 RSF \$1.79 PSF, Full Service

\*Addtional \$0.10 PSF for cubicles.

### ETHAN CONRAD PROPERTIES, INC.



# ETHAN CONRAD PROPERTIES, INC.



## ETHAN CONRAD PROPERTIES, INC.

## **SITE PLAN**



**EXPOSITION BOULEVARD** 

## ETHAN CONRAD PROPERTIES, INC.

SACRAMENTO, CA









## ETHAN CONRAD PROPERTIES, INC.

1300 NATIONAL DRIVE, SUITE 100 | SACRAMENTO CA, 95834 | 916.779.1000 www.ethanconradprop.c