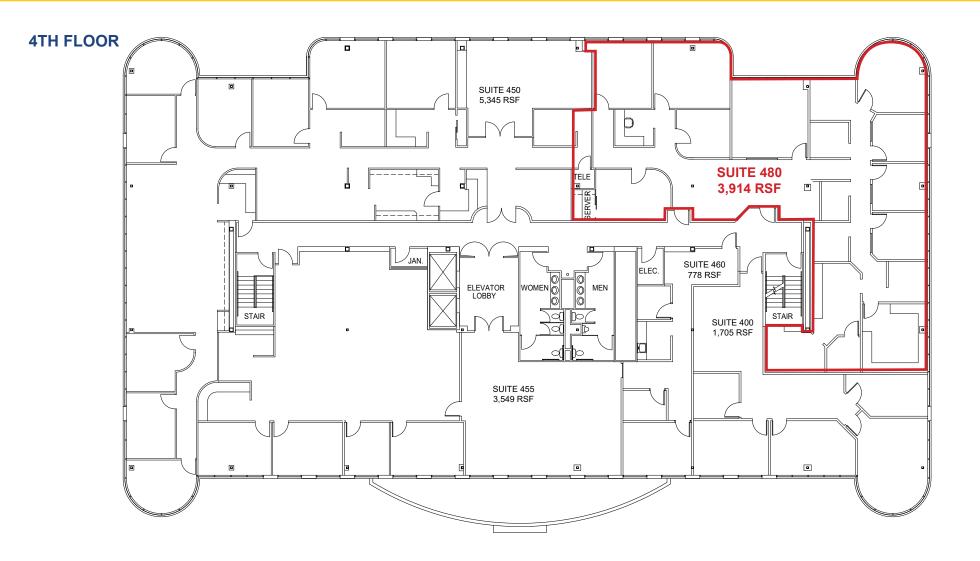

#### **LEASE RATES:**

Suite 300\*: 9,880 RSF \$1.73 PSF, Full Service Suite 480: 3,914 RSF \$1.79 PSF, Full Service

\*Addtional \$0.10 PSF for cubicles.