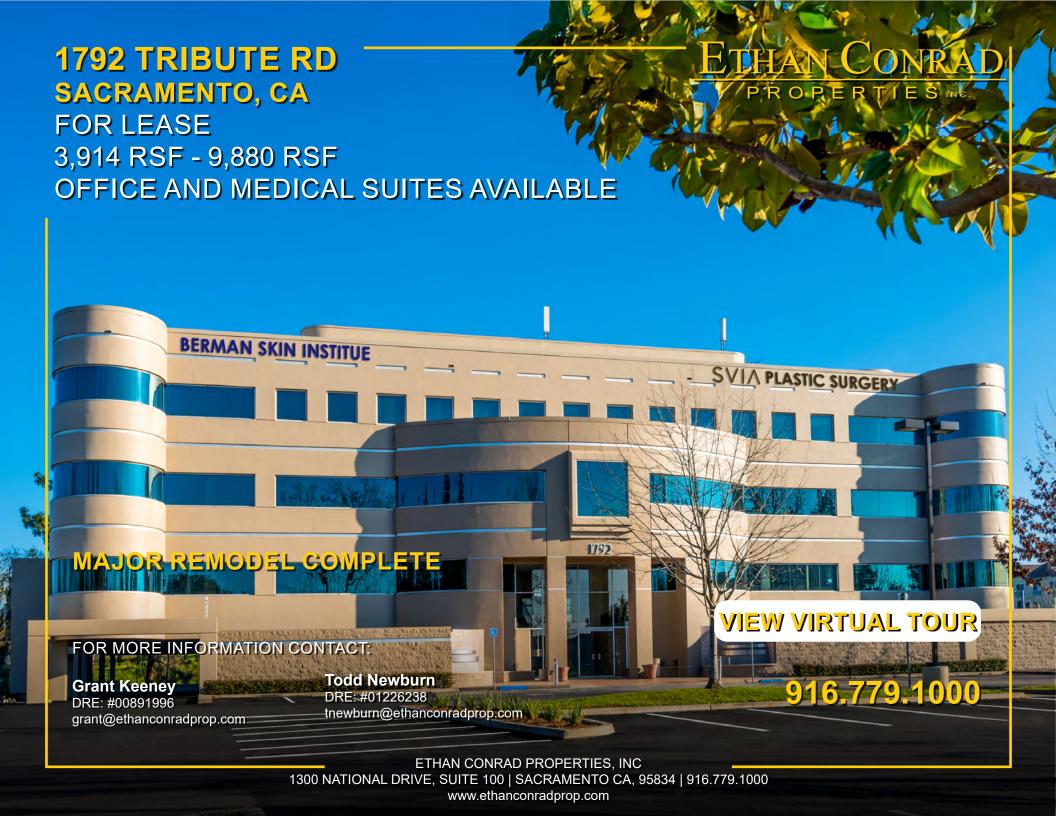

# 1792 TRIBUTE RD SACRAMENTO, CA

#### **FEATURES:**

- Four-story ±45,000 RSF Class-A Office
- Building signage available
- Immediate access to Business 80 at Exposition Blvd
- Parking ratio 4:1,000 SF, 25 covered stalls
- Walking distance to Marriott Hotels
- Numerous retail and dining amenities nearby
- Rapid access to Downtown Sacramento

#### **PROPERTY DETAILS:**

Proximate to Capitol City Freeway, Business 80, and Arden Fair Mall. Move in ready suite with flexible and efficient layout. Building top signage available.

Suite 300 has 50 modern cubicles, chairs, and file cabinets available. Full access to ground floor showers and lockers.

#### **LEASE RATES:**

Suite 300\*: 9,880 RSF \$1.73 PSF, Full Service Suite 480: 3,914 RSF \$1.79 PSF, Full Service

\*Addtional \$0.10 PSF for cubicles.