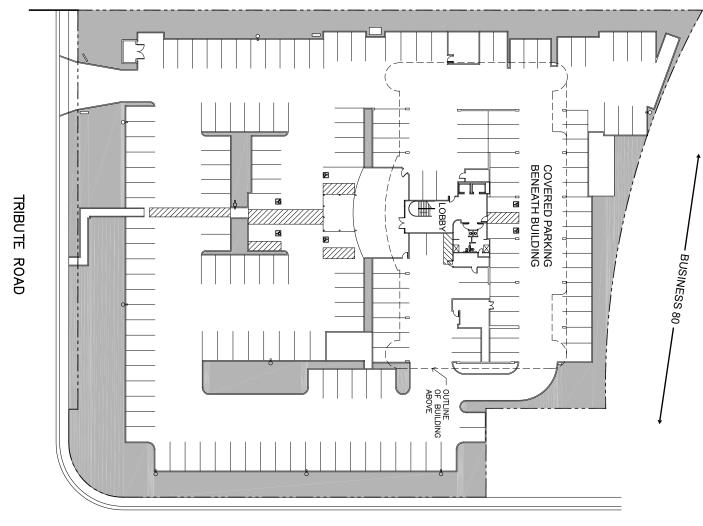

access to Business 80 at Exposition Blvd
- Parking ratio 4:1,000 SF, 25 covered stalls
- Walking distance to Marriott Hotels
- Numerous retail and dining amenities nearby
- Rapid access to Downtown Sacramento



#### **PROPERTY DETAILS:**

Proximate to Capitol City Freeway, Business 80, and Arden Fair Mall. Move in ready suite with flexible and efficient layout. Building top signage available.

Suite 300 has 50 modern cubicles, chairs, and file cabinets available. Full access to ground floor showers and lockers.

#### **LEASE RATES:**

Suite 300\*: 9,880 RSF \$1.73 PSF, Full Service Suite 480: 3,914 RSF \$1.79 PSF, Full Service

\*Addtional \$0.10 PSF for cubicles.

### ETHAN CONRAD PROPERTIES, INC.



# ETHAN CONRAD PROPERTIES, INC.



## ETHAN CONRAD PROPERTIES, INC.

## **SITE PLAN**



**EXPOSITION BOULEVARD** 

## ETHAN CONRAD PROPERTIES, INC.

SACRAMENTO, CA









## ETHAN CONRAD PROPERTIES, INC.

1300 NATIONAL DRIVE, SUITE 100 | SACRAMENTO CA, 95834 | 916.779.1000 www.ethanconradprop.com

The information contained herein has been obtained from sources we believe to be reliable. However, we cannot guarantee, warrant or represent its accuracy and all information is subject to error, change or withdrawal. An interested party and their advisors should conduct an independent investigation of the property to determine to your satisfaction the suitability of the property for your needs.