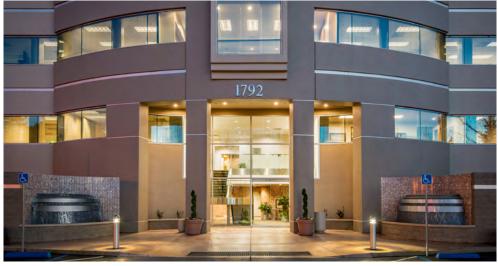

# 1792 TRIBUTE RD SACRAMENTO, CA

#### **FEATURES:**

- Four-story ±45,000 RSF Class-A Office
- Building signage available
- Immediate access to Business 80 at Exposition Blvd
- Parking ratio 4:1,000 SF, 25 covered stalls
- Walking distance to Marriott Hotels
- Numerous retail and dining amenities nearby
- Rapid access to Downtown Sacramento

#### **PROPERTY DETAILS:**

Proximate to Capitol City Freeway, Business 80, and Arden Fair Mall. Move in ready suite with flexible and efficient layout. Building top signage available.

Suite 300 has 50 modern cubicles, chairs, and file cabinets available. Full access to ground floor showers and lockers.