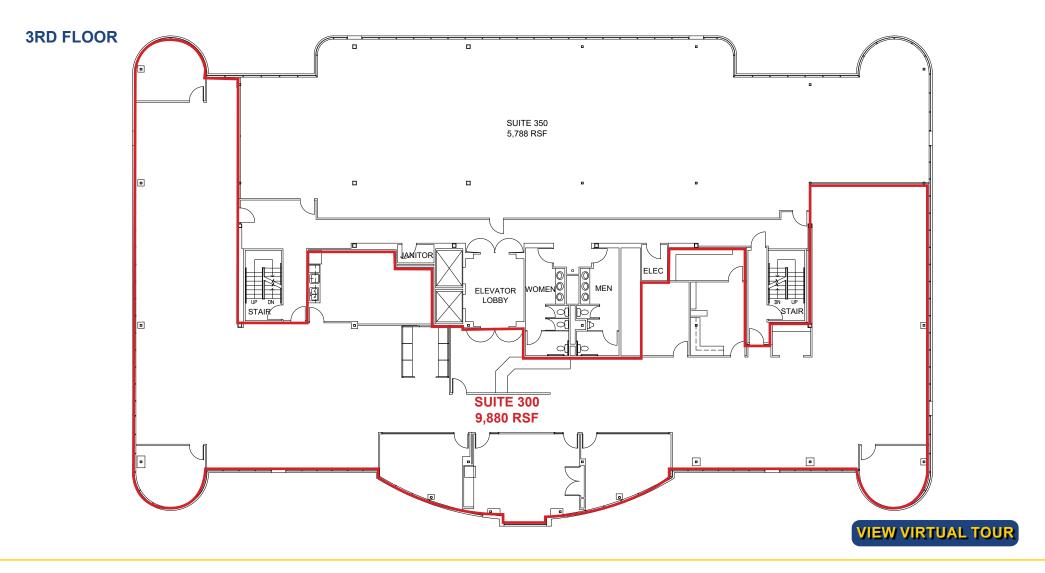

#### **PROPERTY DETAILS:**

Proximate to Capitol City Freeway, Business 80, and Arden Fair Mall. Move in ready suite with flexible and efficient layout. Building top signage available.

Suite 300 has 50 modern cubicles, chairs, and file cabinets available. Full access to ground floor showers and lockers.

#### **LEASE RATES:**

Suite 300\*: 9,880 RSF \$1.73 PSF, Full Service Suite 480: 3,914 RSF \$1.79 PSF, Full Service

\*Addtional \$0.10 PSF for cubicles.