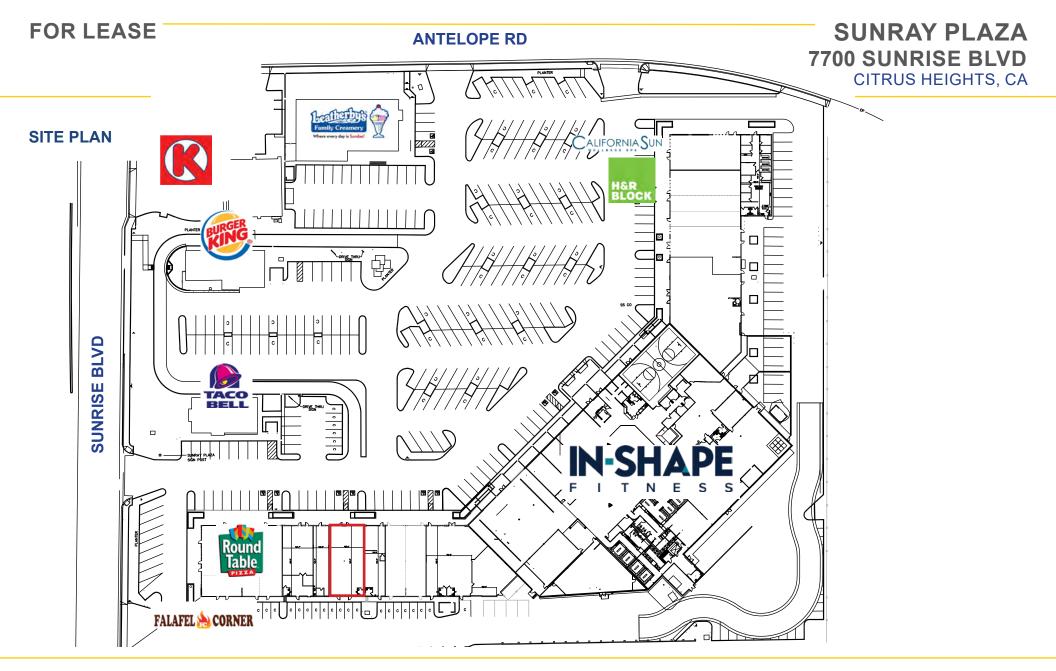

#### **FEATURES:**

- Prominent exposure on Sunrise Blvd & Antelope Rd
- Easy access to I-80 at Antelope Rd
- Anchored by In-Shape Fitness
- Dense residential population
- Excellent ingress/egress from Sunrise Blvd & Antelope Rd
- Pylon signage available

#### PROPERTY DETAILS:

Sunray Plaza is a prominent neighborhood retail center on Sunrise Blvd, in the prime retail area of Citrus Heights. Co-tenants include: Leatherby's Family Creamery, Burger King, Taco Bell and Circle K.