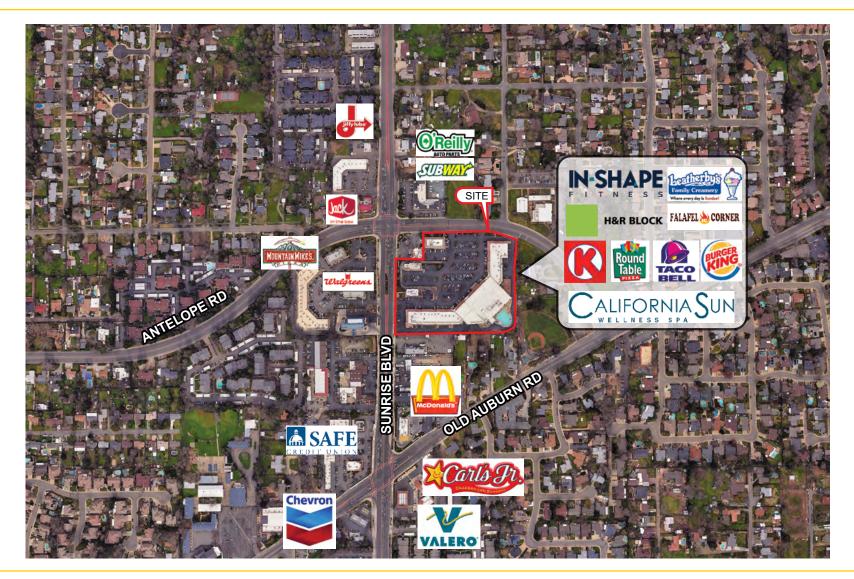

#### PROPERTY DETAILS:

Sunray Plaza is a prominent neighborhood retail center on Sunrise Blvd, in the prime retail area of Citrus Heights. Co-tenants include: Leatherby's Family Creamery, Burger King, Taco Bell and Circle K.

Neighboring businesses include: McDonald's, Walgreens, Jack in the Box, O'Reilly Auto Parts and Jiffy Lube.