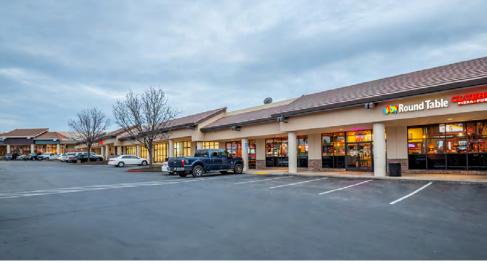

#### PROPERTY DETAILS:

Sunray Plaza is a prominent neighborhood retail center on Sunrise Blvd, in the prime retail area of Citrus Heights. Co-tenants include: Leatherby's Family Creamery, Burger King, Taco Bell and Circle K.

Neighboring businesses include: McDonald's, Walgreens, Jack in the Box, O'Reilly Auto Parts and Jiffy Lube.