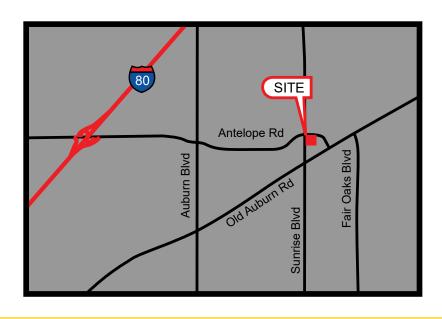

#### **FEATURES:**

- Prominent exposure on Sunrise Blvd & Antelope Rd
- Easy access to I-80 at Antelope Rd
- Anchored by In-Shape Fitness
- Dense residential population
- Excellent ingress/egress from Sunrise Blvd & Antelope Rd
- Pylon signage available

#### PROPERTY DETAILS:

Sunray Plaza is a prominent neighborhood retail center on Sunrise Blvd, in the prime retail area of Citrus Heights. Co-tenants include: Leatherby's Family Creamery, Burger King, Taco Bell and Circle K.