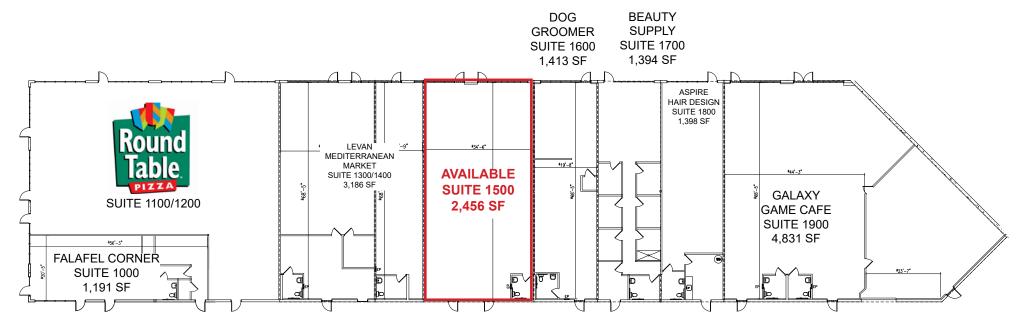

#### **LEASE RATES:**

Suite 1500 2,456 SF \$3,659.00 (\$1.49 PSF, NNN)

NNN costs are approximately \$0.52 PSF.

 DEMOGRAPHICS:
 1 Mile
 3 Mile
 5 Mile

 2023 Total Population (est):
 17,095
 132,390
 338,057

#### **FLOOR PLAN**

| Suite                                   | SF    | Lease Rate      | Monthly Rent |
|-----------------------------------------|-------|-----------------|--------------|
| 1500                                    | 2,456 | \$1.49 PSF, NNN | \$3,659.00   |
| NNN costs are approximately \$0.52 PSF. |       |                 |              |