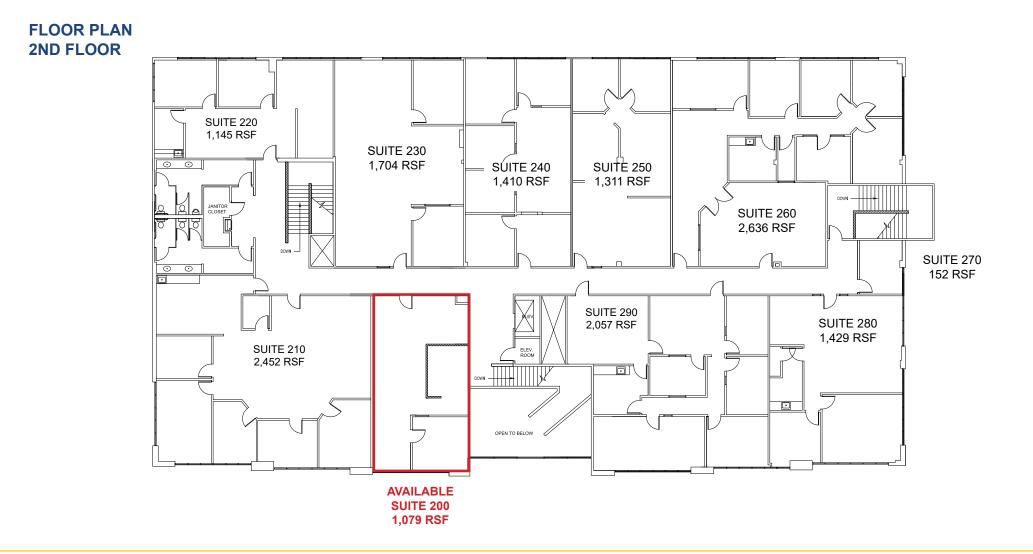

#### LEASE RATE: (Full Service Gross)

| Suite 130*: | 2,056 RSF | \$3,392.00 (\$1.65 PSF) |
|-------------|-----------|-------------------------|
| Suite 200:  | 1,079 RSF | \$1,716.00 (\$1.59 PSF) |

\*Available with 30 days' notice.

## PLAZA DE ORO | OFFICE 2941 SUNRISE BLVD RANCHO CORDOVA, CA