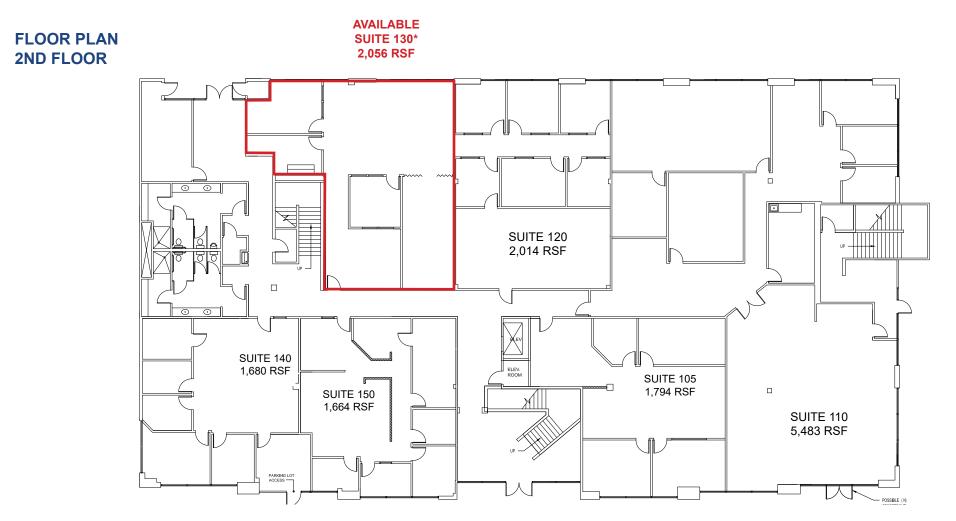

#### LEASE RATE: (Full Service Gross)

| Suite 130*: | 2,056 RSF | \$3,392.00 (\$1.65 PSF) |
|-------------|-----------|-------------------------|
| Suite 200:  | 1,079 RSF | \$1,716.00 (\$1.59 PSF) |

\*Available with 30 days' notice.

## PLAZA DE ORO | OFFICE 2941 SUNRISE BLVD RANCHO CORDOVA, CA

\*Available with 30 days' notice.