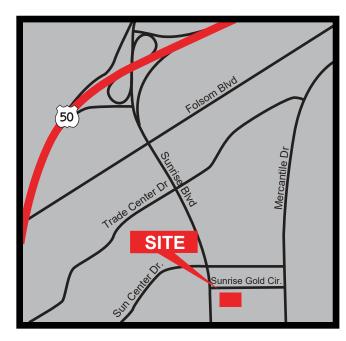

## FEATURES:

- Located at the signalized intersection of Sunrise Blvd and Sunrise Gold Circle
- Monument and building signage opportunities
- Excellent visibility from Sunrise Blvd
- Three minutes from Hwy 50
- Five restaurants on-site

Surrounded by many dining, retail, and service options. Excellent access to Hwy 50 at Sunrise Blvd.