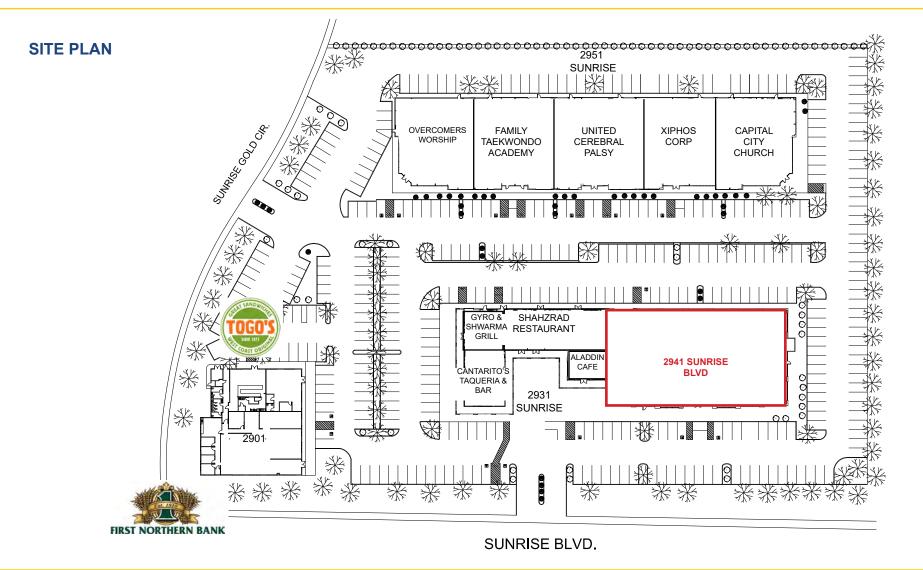

## FEATURES:

- Located at the signalized intersection of Sunrise Blvd and Sunrise Gold Circle
- Monument and building signage opportunities
- Excellent visibility from Sunrise Blvd
- Three minutes from Hwy 50
- Five restaurants on-site

Surrounded by many dining, retail, and service options. Excellent access to Hwy 50 at Sunrise Blvd.

## PLAZA DE ORO | OFFICE 2941 SUNRISE BLVD RANCHO CORDOVA, CA