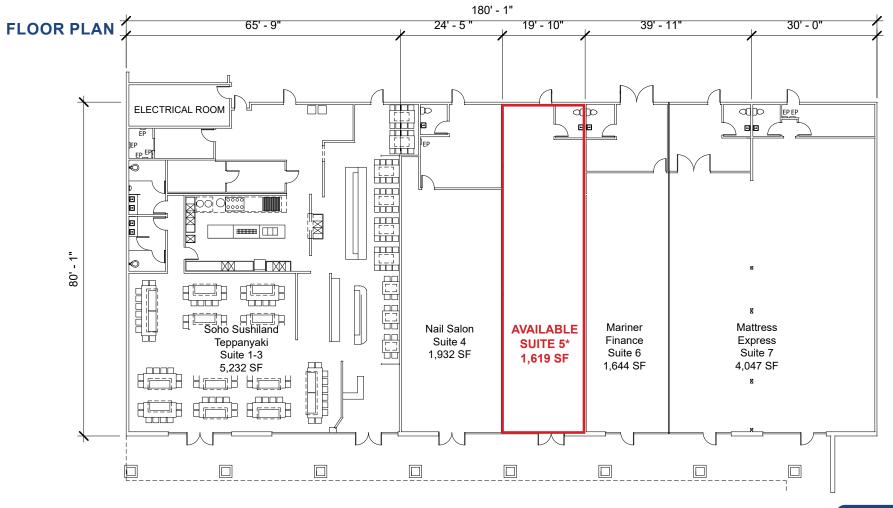

### FEATURES:

- 1,619 SF retail suite available
- Adjacent to Hobby Lobby and Ross Dress for Less
- Strong traffic counts on busy Douglas Blvd
- Easy access to I-80
- Serves the South Placer communities of Roseville, Rocklin, Auburn and Citrus Heights

#### LEASE RATE:

Suite 5\* 1,619 SF \$2,833.00 (\$1.75 PSF, NNN)

NNN costs are approximately \$0.43 PSF. \*Available with 30 days' notice.

| DEMOGRAPHICS:                 | 1 Mile   | 3 Mile    | 5 Mile    |
|-------------------------------|----------|-----------|-----------|
| 2023 Total Population (est):  | 9,127    | 108,001   | 276,015   |
| 2023 Average HH Income:       | \$92,326 | \$106,540 | \$112,165 |
| Traffic Count @ Douglas Blvd: | 28,983   |           |           |