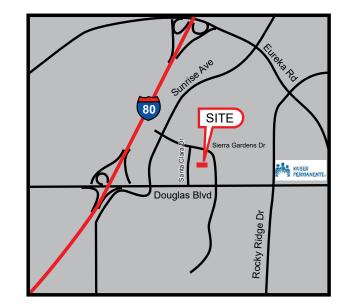

#### **PROPERTY DETAILS:**

Placer Center is a  $\pm 176,268$  SF community center located on Douglas Blvd and Santa Clara Dr. This center has excellent daytime population generated by nearby Roseville Auto Mall and Kaiser Permanente.

Neighboring retailers include Target, Walmart, Home Depot, Petco, Raley's, Rite Aid, Goodwill and Carl's Jr.