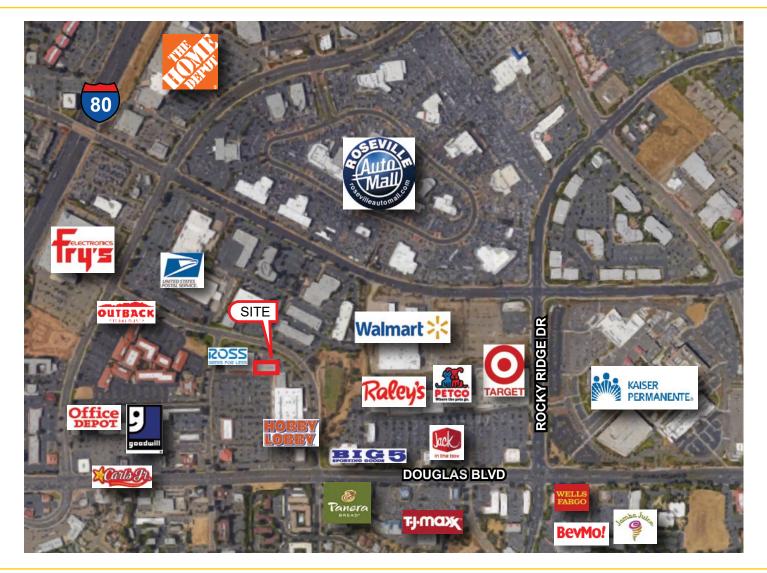

#### **PROPERTY DETAILS:**

Placer Center is a  $\pm 176,268$  SF community center located on Douglas Blvd and Santa Clara Dr. This center has excellent daytime population generated by nearby Roseville Auto Mall and Kaiser Permanente.

Neighboring retailers include Target, Walmart, Home Depot, Petco, Raley's, Rite Aid, Goodwill and Carl's Jr.