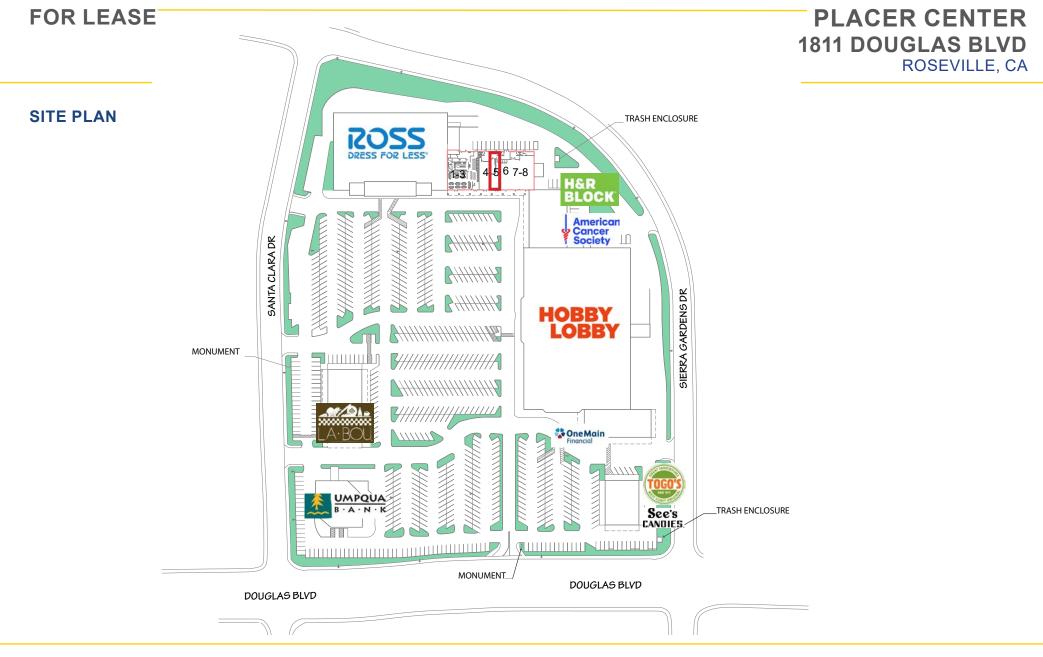

#### **PROPERTY DETAILS:**

Placer Center is a  $\pm 176,268$  SF community center located on Douglas Blvd and Santa Clara Dr. This center has excellent daytime population generated by nearby Roseville Auto Mall and Kaiser Permanente.

Neighboring retailers include Target, Walmart, Home Depot, Petco, Raley's, Rite Aid, Goodwill and Carl's Jr.