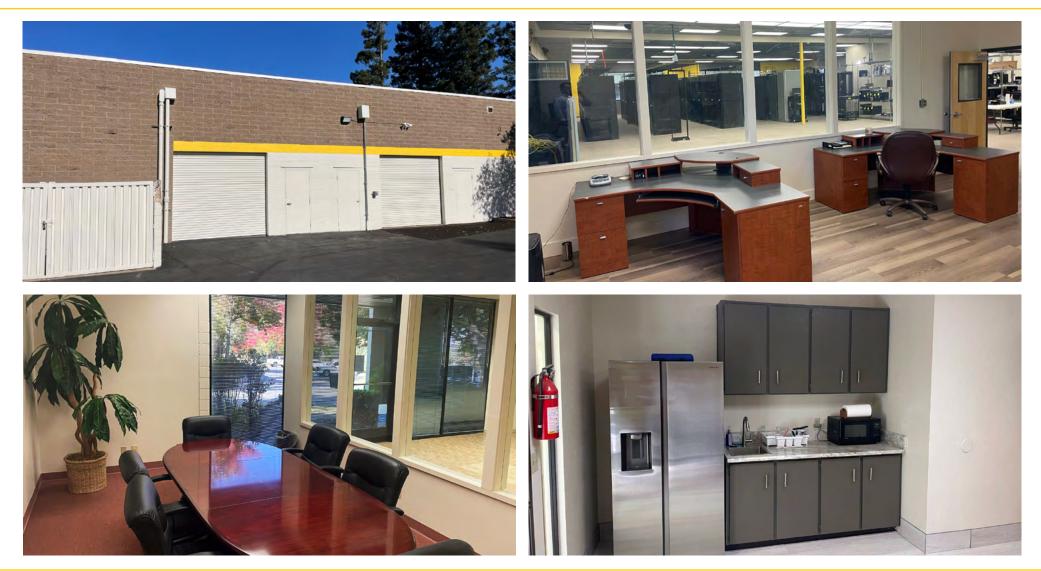

#### **PROPERTY USAGE:**

Ideal for Colocation Data Center. Colocation facilities provide reliable power, cooling systems, and communication that guarantee dependable connections.

#### **FEATURES:**

- Reception, 9 private offices, 2 conference rooms, break room, 6 restrooms, 2 ground level roll up doors, and warehouse (date center)
- Easily able to be demised into 2 units.
- Upgraded office finishes and decor
- Part of Pioneer 50 business park
- Easy access to Hwy 50
- Reciprocal Parking
- Over \$200,000 in data center improvements
- Built in 1987
- Masonry Block CMU construction
- M-P Zoning Sacramento County