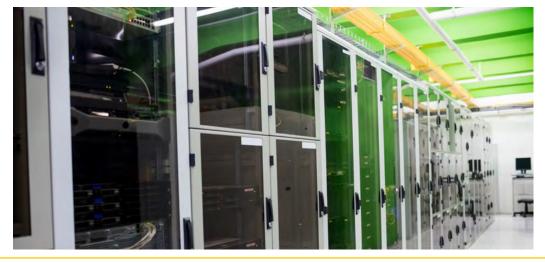

#### **PROPERTY USAGE:**

Ideal for Colocation Data Center. Colocation facilities provide reliable power, cooling systems, and communication that guarantee dependable connections.

### DATA CENTER SPECIFICATIONS:

| Datacenter Floor:<br>Telco Room: | 4,000 SF<br>510 SF                                                    |
|----------------------------------|-----------------------------------------------------------------------|
| Existing Rack Capacity:          | 95 units, including cages, shelves, cabinets, and racks.              |
| Cooling System:                  | Extensive cooling to support optimal equipment performance.           |
| Fiber Connectivity:              | Three separate fiber connections to major internet service providers. |
| Standby Power:                   | 155KW diesel power generator for uninterrupted operations.            |
| Electric Power:                  | 1,250 Amps, 208 Volt, 3-phase power for high-capacity needs.          |