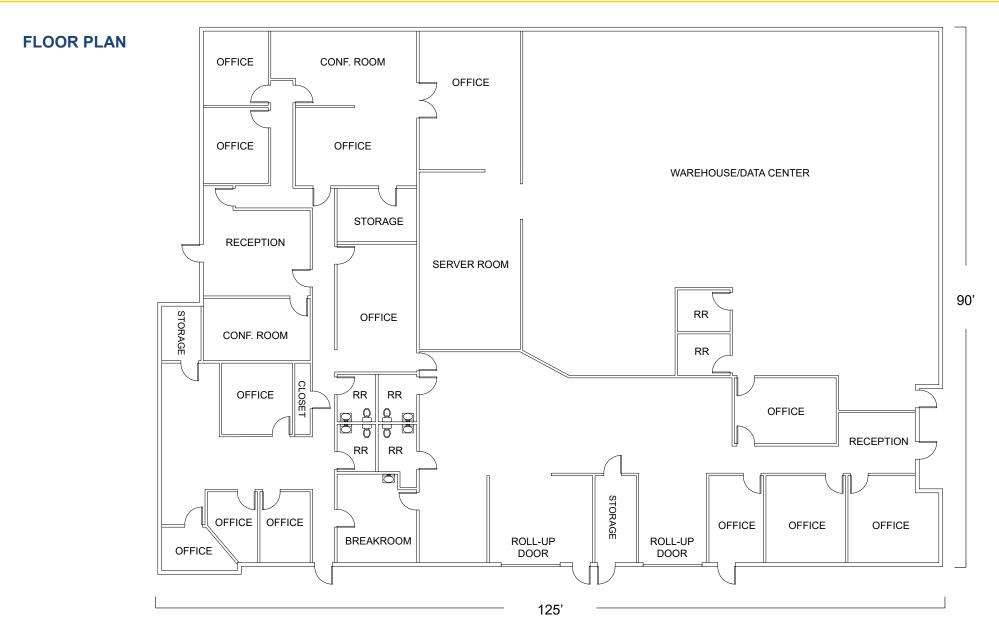

#### **FEATURES:**

- Reception, 9 private offices, 2 conference rooms, break room, 6 restrooms, 2 ground level roll up doors, and warehouse (date center)
- Easily able to be demised into 2 units.
- Upgraded office finishes and decor
- Part of Pioneer 50 business park
- Easy access to Hwy 50
- Reciprocal Parking
- Over \$200,000 in data center improvements
- Built in 1987
- Masonry Block CMU construction
- M-P Zoning Sacramento County