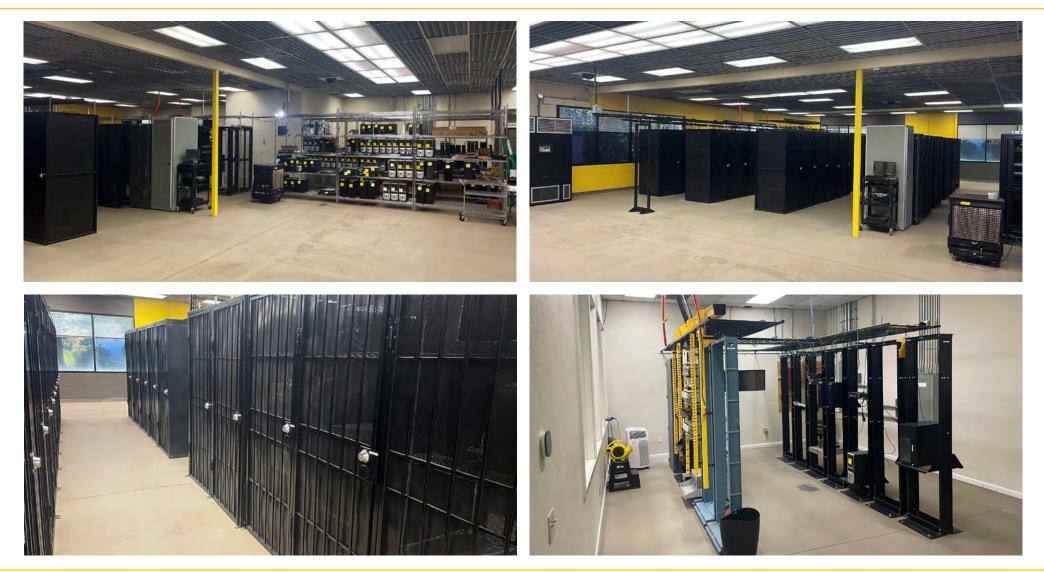

#### **PROPERTY USAGE:**

Ideal for Colocation Data Center. Colocation facilities provide reliable power, cooling systems, and communication that guarantee dependable connections.

### DATA CENTER SPECIFICATIONS:

| Datacenter Floor:<br>Telco Room: | 4,000 SF<br>510 SF                                                    |
|----------------------------------|-----------------------------------------------------------------------|
| Existing Rack Capacity:          | 95 units, including cages, shelves, cabinets, and racks.              |
| Cooling System:                  | Extensive cooling to support optimal equipment performance.           |
| Fiber Connectivity:              | Three separate fiber connections to major internet service providers. |
| Standby Power:                   | 155KW diesel power generator for uninterrupted operations.            |
| Electric Power:                  | 1,250 Amps, 208 Volt, 3-phase power for high-capacity needs.          |