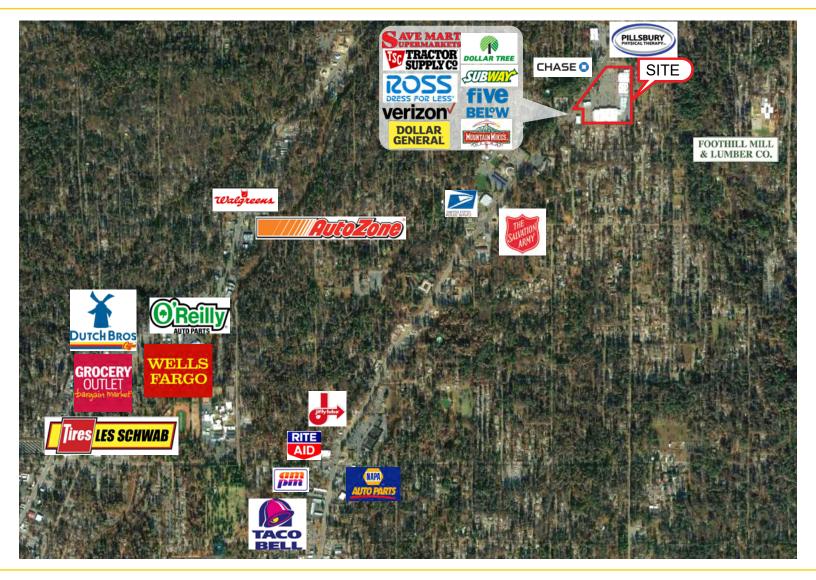

#### PROPERTY DETAILS:

This is the only grocery anchored shopping center in Paradise which survived the fire with no damage. This community shopping center is located in the town of Paradise and is anchored by SaveMart grocery store. Other tenants include: Mountain Mike's Pizza, T-Mobile, Subway, Dollar Tree and more.

Save Mart \$1.7M interior and exterior remodel completed.

Paradise is the fastest growing city in the State of California!