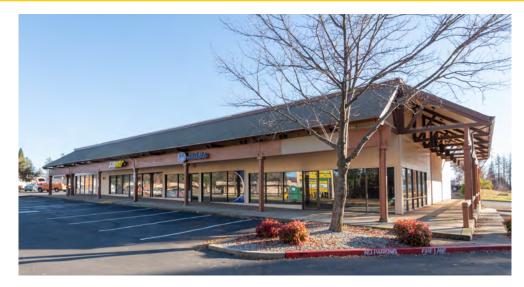

# PARADISE PLAZA | PAD 1490 WAGSTAFF RD PARADISE, CA FOR SALE OR LEASE 31,212 SF DRIVE-THRU PAD

#### **FEATURES:**

- 31,212 SF drive-thru pad
- Five Below lease signed! Ross Dress for Less, and Tractor Supply Co are now open!
- Dominant neighborhood shopping center in all of Paradise
- Anchored by SaveMart grocery store, Dollar Tree, and Tractor Supply Co
- Monument and pylon signage available
- Abundant parking

#### PROPERTY DETAILS:

This is the only grocery anchored shopping center in Paradise which survived the fire with no damage. This community shopping center is located in the town of Paradise and is anchored by SaveMart grocery store. Other tenants include: Mountain Mike's Pizza, T-Mobile, Subway, Dollar Tree and more.