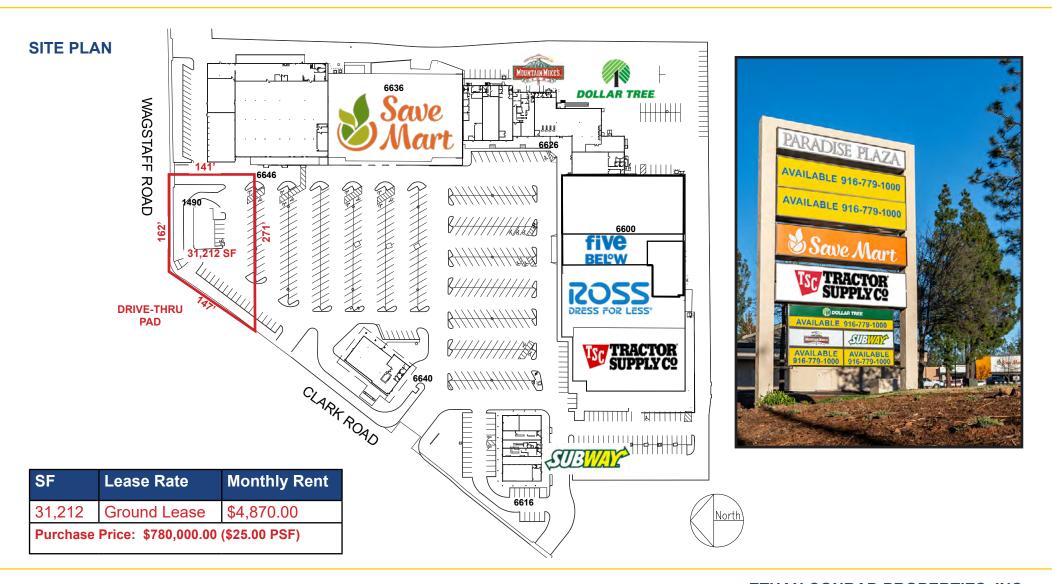

# PARADISE PLAZA | PAD 1490 WAGSTAFF RD PARADISE, CA FOR SALE OR LEASE 31,212 SF DRIVE-THRU PAD

#### **FEATURES:**

- 31,212 SF drive-thru pad
- Five Below lease signed! Ross Dress for Less, and Tractor Supply Co are now open!
- Dominant neighborhood shopping center in all of Paradise
- Anchored by SaveMart grocery store, Dollar Tree, and Tractor Supply Co
- Monument and pylon signage available
- Abundant parking

### **GROUND LEASE:** \$4,870.00, NNN

#### **SALE PRICE:**

\$780,000.00 (\$25.00 PSF)

Site improvements are worth at least \$10.00 PSF.