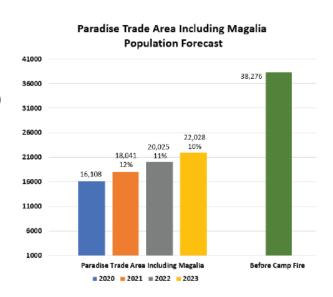

# ETHAN CONRAD

PARADISE IS THE FASTESTAGROWING CITY
IN THE STATE OF GALIFORNIA!
PARADISE GREW BY 16.1 PERCENT IN 2023

SITE

FOR MORE INFORMATION CONTACT:

Race Merritt DRE: #01700659

race@ethanconradprop.com

Save Mart \$1.7M interior and exterior remodel completed.

Paradise is the fastest growing city in the State of California!