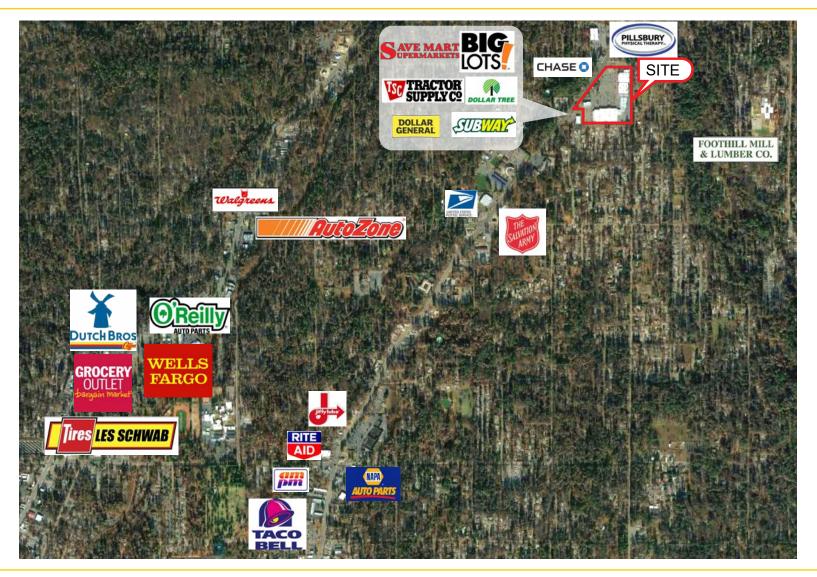

#### FEATURES:

- Five Below lease signed! Ross Dress for Less, Big Lots! and Tractor Supply Co are now open!
- Dominant neighborhood shopping center in all of Paradise
- Anchored by SaveMart grocery store, Dollar Tree, Tractor Supply Co and Big Lots!
- Monument and pylon signage available
- Abundant parking

This is the only grocery anchored shopping center in Paradise which survived the fire with no damage. This community shopping center is located in the town of Paradise and is anchored by SaveMart grocery store. Other tenants include: Mountain Mike's Pizza, T-Mobile, Subway, Dollar Tree and more.

#### PARADISE PLAZA | ANCHOR 6606 CLARK RD PARADISE, CA

#### **PARADISE PLAZA | ANCHOR** 6606 CLARK RD PARADISE, CA