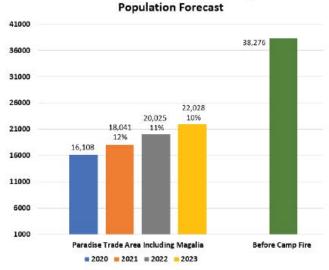

SACRAMENTO CA, 95834 | 916.779.1000 www.ethanconradprop.com

#### FEATURES:

- Five Below lease signed! Ross Dress for Less, Big Lots! and Tractor Supply Co are now open!
- Dominant neighborhood shopping center in all of Paradise
- Anchored by SaveMart grocery store, Dollar Tree, Tractor Supply Co and Big Lots!
- Monument and pylon signage available
- Abundant parking



This is the only grocery anchored shopping center in Paradise which survived the fire with no damage. This community shopping center is located in the town of Paradise and is anchored by SaveMart grocery store. Other tenants include: Mountain Mike's Pizza, T-Mobile, Subway, Dollar Tree and more.

Save Mart \$1.7M interior and exterior remodel completed.

Paradise is the fastest growing city in the State of California!





#### Paradise Trade Area Including Magalia Population Forecast

#### ETHAN CONRAD PROPERTIES, INC.

1300 NATIONAL DRIVE, SUITE 100 | SACRAMENTO CA, 95834 | 916.779.1000

www.ethanconradprop.com

The information contained herein has been obtained from sources we believe to be reliable. However, we cannot guarantee, warrant or represent its accuracy and all information is subject to error, change or withdrawal. An interested party and their advisors should conduct an independent investigation of the property to determine to your satisfaction the suitability of the property for your needs.

#### PARADISE PLAZA | ANCHOR 6606 CLARK RD PARADISE, CA



| SF                                      | Lease Rate      | Monthly Rent | SF                  | Lease Rates              |
|-----------------