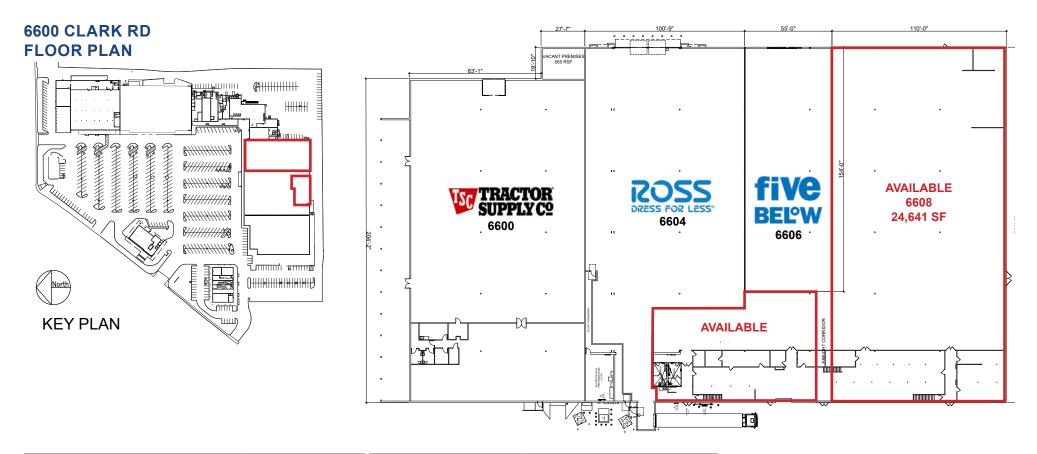

#### PARADISE PLAZA | ANCHOR 6606 CLARK RD PARADISE, CA

| SF                                      | Lease Rate      | Monthly Rent | SF                  | Lease Rates              |
|-----------------------------------------|-----------------|--------------|---------------------|--------------------------|
| 32,457                                  | \$0.85 PSF, NNN | \$27,588.00  | Divisible to 15,000 | \$0.85 - \$0.99 PSF, NNN |
| NNN costs are approximately \$0.29 PSF. |                 |              |                     |                          |

#### PARADISE PLAZA | ANCHOR 6606 CLARK RD PARADISE, CA