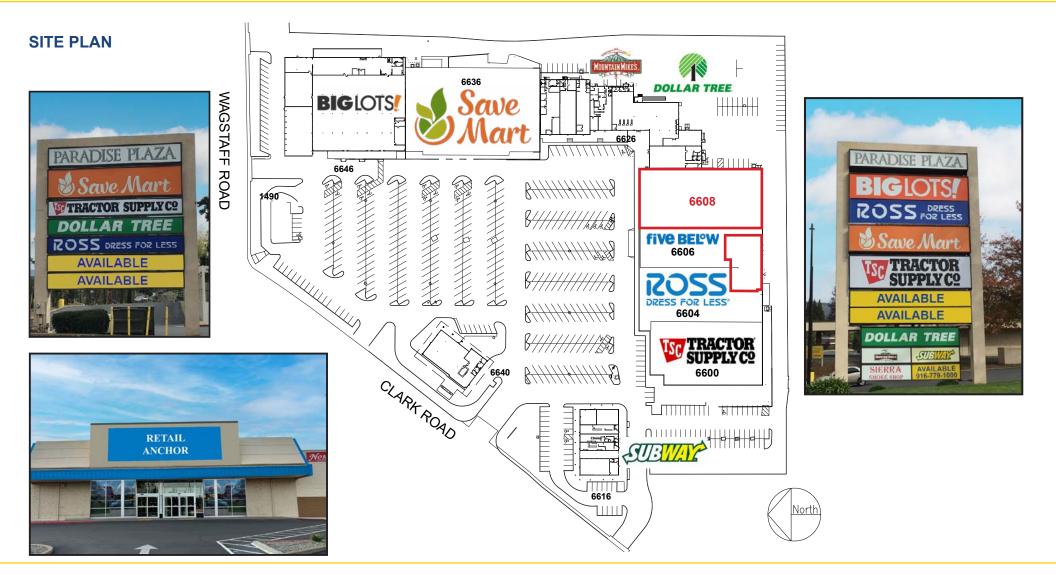

#### FEATURES:

- Five Below lease signed! Ross Dress for Less, Big Lots! and Tractor Supply Co are now open!
- Dominant neighborhood shopping center in all of Paradise
- Anchored by SaveMart grocery store, Dollar Tree, Tractor Supply Co and Big Lots!
- Monument and pylon signage available
- Abundant parking

This is the only grocery anchored shopping center in Paradise which survived the fire with no damage. This community shopping center is located in the town of Paradise and is anchored by SaveMart grocery store. Other tenants include: Mountain Mike's Pizza, T-Mobile, Subway, Dollar Tree and more.