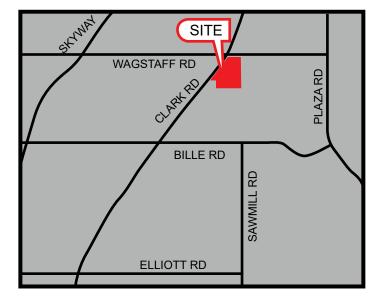

## PARADISE PLAZA 6606 CLARK RD PARADISE, CA FOR LEASE 15,000 SF - 32,457 SF ANCHOR SPACE PARADISE IS THE FASTEST GROWING CITY IN THE STATE OF CALIFORNIA! PARADISE GREW BY 16.1 PERCENT IN 2023