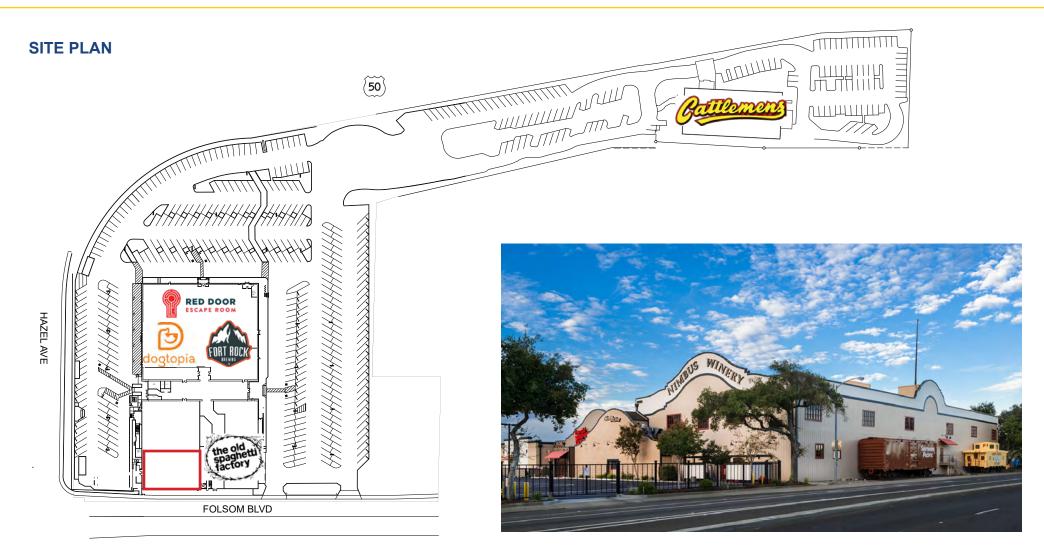

### **PROPERTY DETAILS:**

Established destination entertainment shopping center. Major Tenants: Cattlemen's Steakhouse, Old Spaghetti Factory, Red Door Escape Room, and Fort Rock Brewing.