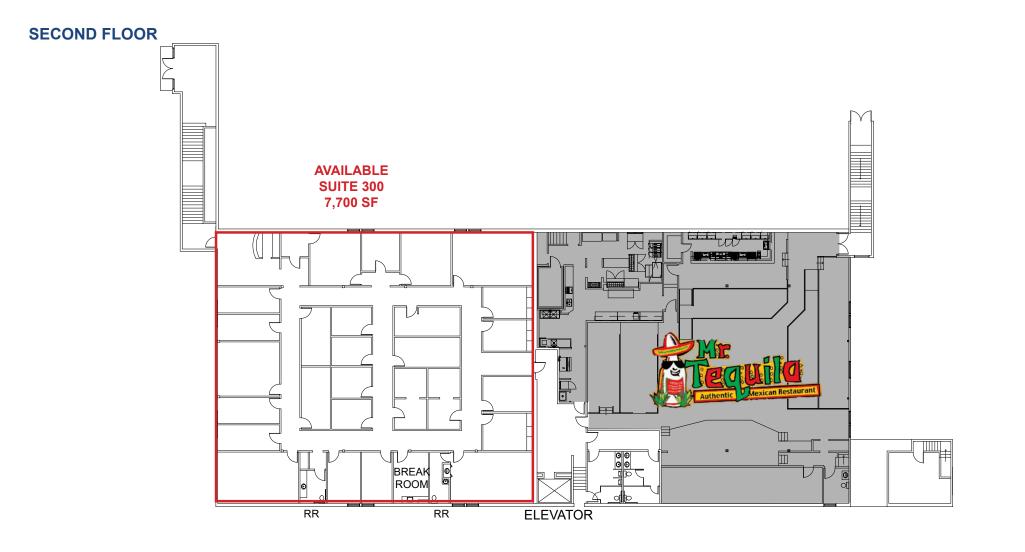

### LEASE RATES:

 Suite 300
 7,700 SF
 \$8,778.00 (\$1.14 PSF, Full Service)

Less janitorial.

### FEATURES:

- Currently used as small offices, but can be remodeled to accommodate one large office tenant or a large event venue
- Elevator access, two (2) private restrooms in-suite
- Access to two (2) multi-use restrooms, shared with neighboring restaurant
- Excellent access and visibility to Hwy 50
- Building signage and 4 monument signage available