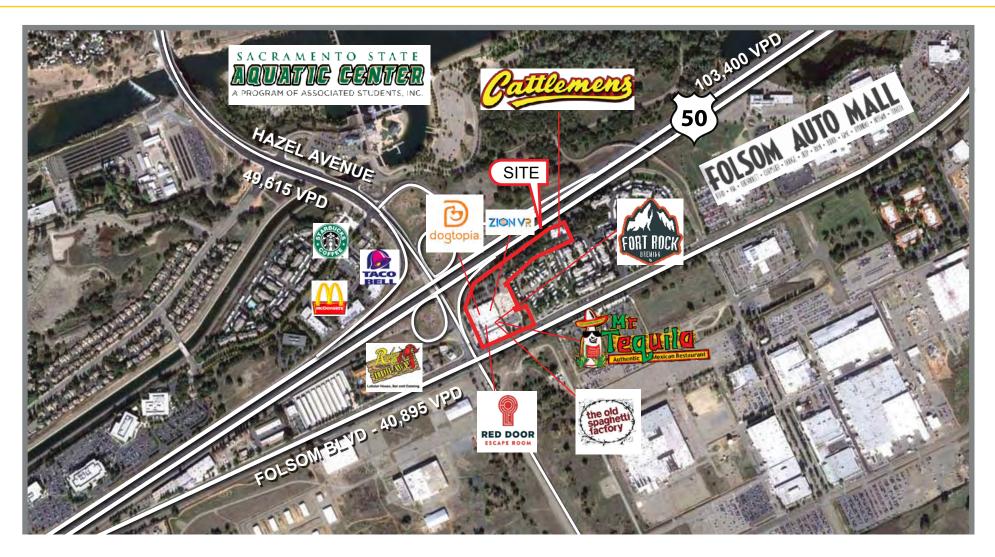

### **PROPERTY DETAILS:**

Established destination entertainment shopping center. Major Tenants: Cattlemen's Steakhouse, Old Spaghetti Factory, Red Door Escape Room, and Fort Rock Brewing.