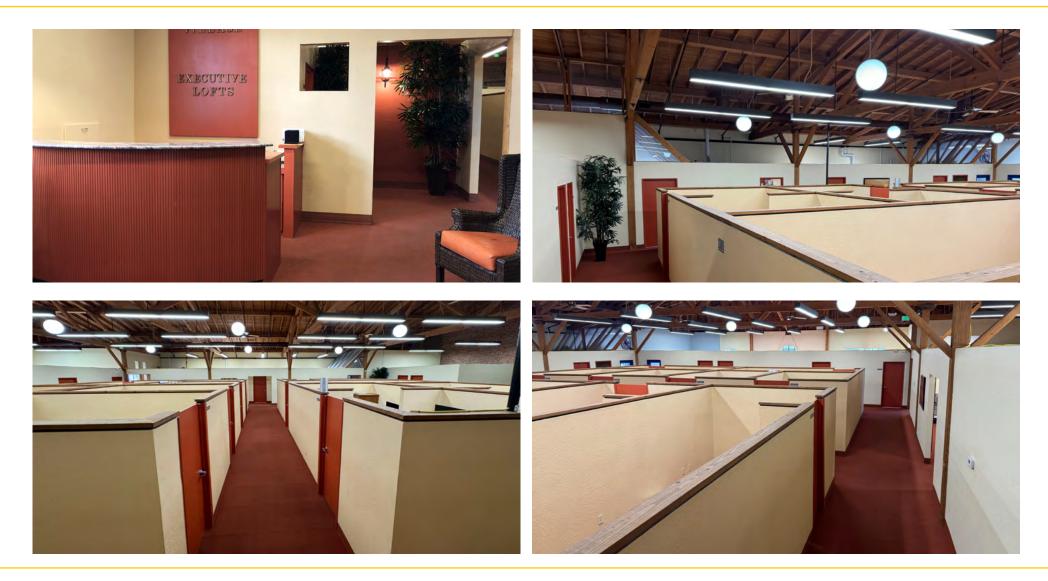

### FEATURES:

- Currently used as small offices, but can be remodeled to accommodate one large office tenant or a large event venue
- Elevator access, two (2) private restrooms in-suite
- Access to two (2) multi-use restrooms, shared with neighboring restaurant
- Excellent access and visibility to Hwy 50
- Building signage and 4 monument signage available

## NIMBUS WINERY VILLAGE | OFFICE 12401 FOLSOM BLVD

RANCHO CORDOVA, CA