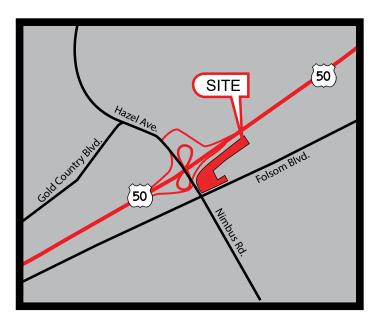

# NIMBUS WINERY VILLAGE 12401 FOLSOM BLVD RANCHO CORDOVA, CA FOR LEASE 7,700 SF OFFICE/RETAIL SPACE

FOR MORE INFORMATION CONTACT:

Connor Finch DRE: #02083873 connor@ethanconradprop.com Todd Newburn DRE: #01226238 tnewburn@ethanconradprop.com

## NIMBUS WINERY VILLAGE | OFFICE 12401 FOLSOM BLVD RANCHO CORDOVA, CA