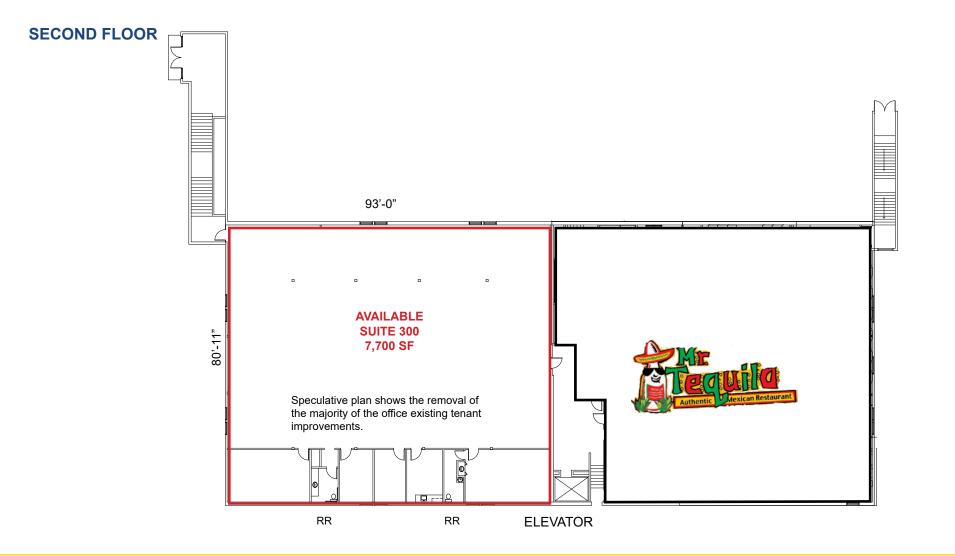

### LEASE RATES:

 Suite 300
 7,700 SF
 \$8,778.00 (\$1.14 PSF, Full Service)

Less janitorial.

### FEATURES:

- Currently used as small offices, but can be remodeled to accommodate one large office tenant or a large event venue
- Elevator access, two (2) private restrooms in-suite
- Access to two (2) multi-use restrooms, shared with neighboring restaurant
- Excellent access and visibility to Hwy 50
- Building signage and 4 monument signage available