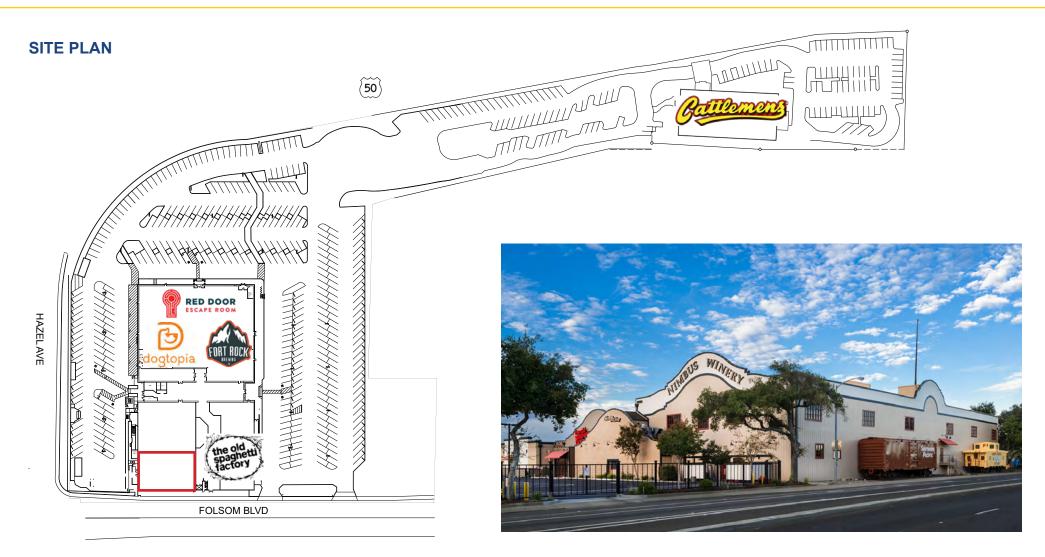

### NIMBUS WINERY VILLAGE | OFFICE 12401 FOLSOM BLVD RANCHO CORDOVA, CA

#### **PROPERTY DETAILS:**

Established destination entertainment shopping center. Major Tenants: Cattlemen's Steakhouse, Old Spaghetti Factory, Red Door Escape Room, and Fort Rock Brewing.

The Nimbus Winery Village is a landmark in the Greater Sacramento Area and is strategically located along Hwy 50.

#### FEATURES:

- High ceilings with a "loft" feel
- Community conference and break room
- Frontage on Hwy 50 freeway orientated property
- Located in the Sacramento MSA path of growth
- Adjacent to new 6,000 acre master planned community
- Building signage and 4 monument signage available