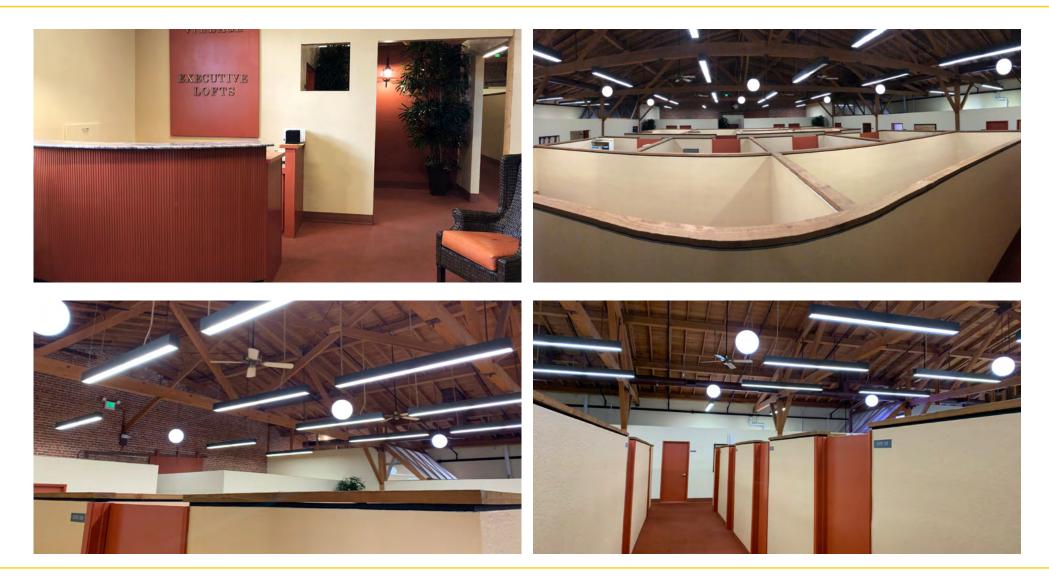

#### FEATURES:

- High ceilings with a "loft" feel
- Community conference and break room
- Frontage on Hwy 50 freeway orientated property
- Located in the Sacramento MSA path of growth
- Adjacent to new 6,000 acre master planned community
- Building signage and 4 monument signage available

# NIMBUS WINERY VILLAGE | OFFICE 12401 FOLSOM BLVD

RANCHO CORDOVA, CA