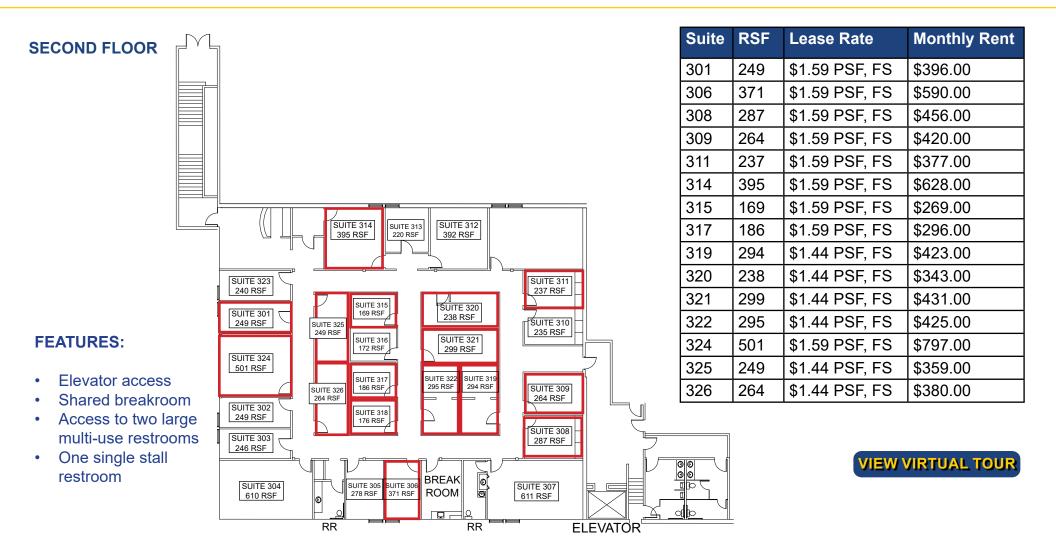

d break room
- Frontage on Hwy 50 freeway orientated property
- Located in the Sacramento MSA path of growth
- Adjacent to new 6,000 acre master planned community
- Building signage and 4 monument signage available



#### **PROPERTY DETAILS:**

Established destination entertainment shopping center. Major Tenants: Cattlemen's Steakhouse, Old Spaghetti Factory, Red Door Escape Room, and Fort Rock Brewing.

The Nimbus Winery Village is a landmark in the Greater Sacramento Area and is strategically located along Hwy 50.

#### LEASE RATES:

\$1.44 - \$1.59 PSF, Full Service (Less Janitorial)



#### ETHAN CONRAD PROPERTIES, INC.

1300 NATIONAL DRIVE, SUITE 100 | SACRAMENTO CA, 95834 | 916.779.1000 www.ethanconradprop.com

# NIMBUS WINERY VILLAGE | OFFICE 12401 FOLSOM BLVD

RANCHO CORDOVA, CA



#### ETHAN CONRAD PROPERTIES, INC.

1300 NATIONAL DRIVE, SUITE 100 | SACRAMENTO CA, 95834 | 916.779.1000 www.ethanconradprop.com

### NIMBUS WINERY VILLAGE | OFFICE 12401 FOLSOM BLVD RANCHO CORDOVA, CA



#### ETHAN CONRAD PROPERTIES, INC.

PAGE

1300 NATIONAL DRIVE, SUITE 100 | SACRAMENTO CA, 95834 | 916.779.1000 www.ethanconradprop.com

# NIMBUS WINERY VILLAGE | OFFICE 12401 FOLSOM BLVD

RANCHO CORDOVA, CA



#### ETHAN CONRAD PROPERTIES, INC.

1300 NATIONAL DRIVE, SUITE 100 | SACRAMENTO CA, 95834 | 916.779.1000 www.ethanconradprop.com

### NIMBUS WINERY VILLAGE | OFFICE 12401 FOLSOM BLVD RANCHO CORDOVA, CA



#### ETHAN CONRAD PROPERTIES, INC.

PAGE

1300 NATIONAL DRIVE, SUITE 100 | SACRAMENTO CA, 95834 | 916.779.1000 www.ethanconradprop.com

## NIMBUS WINERY VILLAGE | OFFICE 12401 FO