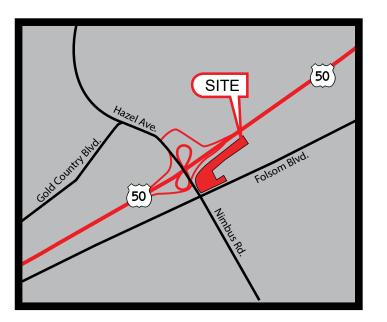

### NIMBUS WINERY VILLAGE | OFFICE 12401 FOLSOM BLVD RANCHO CORDOVA, CA

#### FEATURES:

- High ceilings with a "loft" feel
- Community conference and break room
- Frontage on Hwy 50 freeway orientated property
- Located in the Sacramento MSA path of growth
- Adjacent to new 6,000 acre master planned community
- Building signage and 4 monument signage available

#### **PROPERTY DETAILS:**

Established destination entertainment shopping center. Major Tenants: Cattlemen's Steakhouse, Old Spaghetti Factory, Red Door Escape Room, and Fort Rock Brewing.

The Nimbus Winery Village is a landmark in the Greater Sacramento Area and is strategically located along Hwy 50.