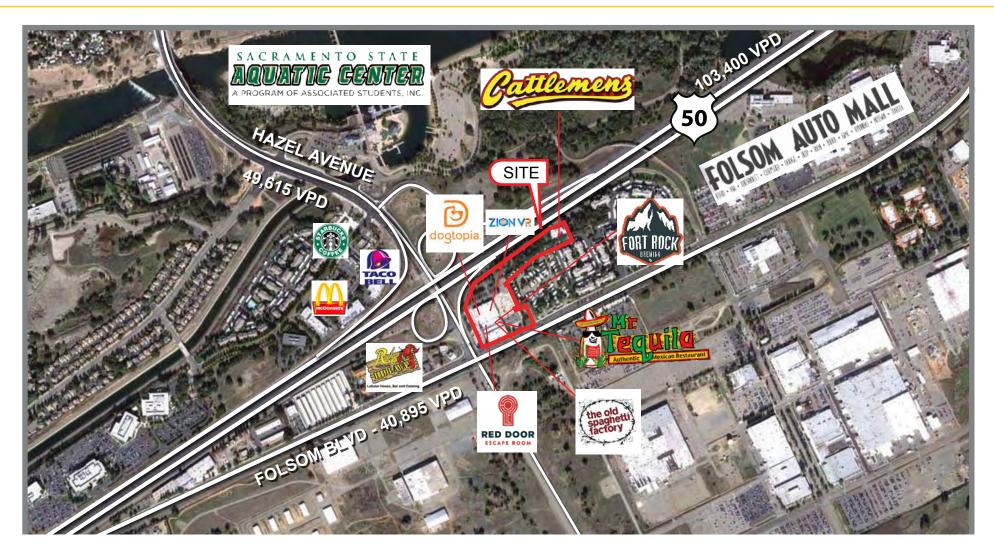

#### **PROPERTY DETAILS:**

Established destination entertainment shopping center. Major Tenants: Cattlemen's Steakhouse, Old Spaghetti Factory, Red Door Escape Room, and Fort Rock Brewing.

The Nimbus Winery Village is a landmark in the Greater Sacramento Area and is strategically located along Hwy 50.

#### FEATURES:

- High ceilings with a "loft" feel
- Community conference and break room
- Frontage on Hwy 50 freeway orientated property
- Located in the Sacramento MSA path of growth
- Adjacent to new 6,000 acre master planned community
- Building signage and 4 monument signage available

### NIMBUS WINERY VILLAGE | OFFICE 12401 FOLSOM BLVD RANCHO CORDOVA, CA