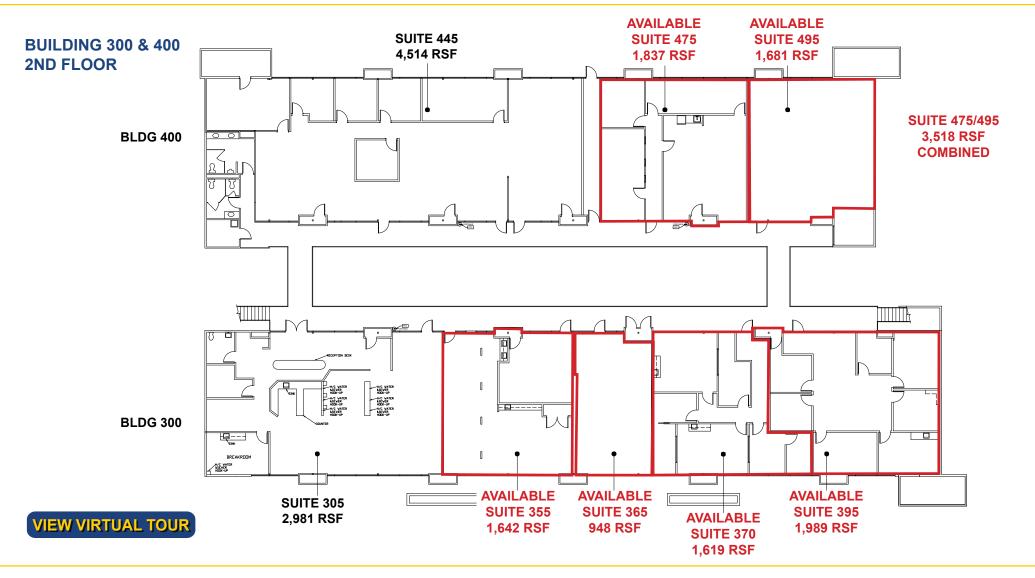

#### **LEASE RATES:**

| Suite 150:          | 987 RSF   | \$1.59 RSF/MO |
|---------------------|-----------|---------------|
| Suite 204:          | 2,641 RSF | \$1.59 RSF/MO |
| Suite 205:          | 4,261 RSF | \$1.49 RSF/MO |
| Suite 295:          | 1,351 RSF | \$1.49 RSF/MO |
| Suite 300/360:      | 4,915 RSF | \$1.49 RSF/MO |
| Suite 355:          | 1,642 RSF | \$1.49 RSF/MO |
| Suite 365:          | 948 RSF   | \$1.59 RSF/MO |
| Suite 370:          | 1,605 RSF | \$1.59 RSF/MO |
| Suite 395:          | 1,989 RSF | \$1.59 RSF/MO |
| Suite 450:          | 1,896 RSF | \$1.59 RSF/MO |
| Suite 460:          | 4,083 RSF | \$1.49 RSF/MO |
| Suite 475:          | 1,837 RSF | \$1.59 RSF/MO |
| Suite 482/490:      | 1,576 RSF | \$1.49 RSF/MO |
| Suite 495:          | 1,681 RSF | \$1.59 RSF/MO |
| Suite 540:          | 2,819 RSF | \$1.59 RSF/MO |
| Full Service Gross. |           |               |