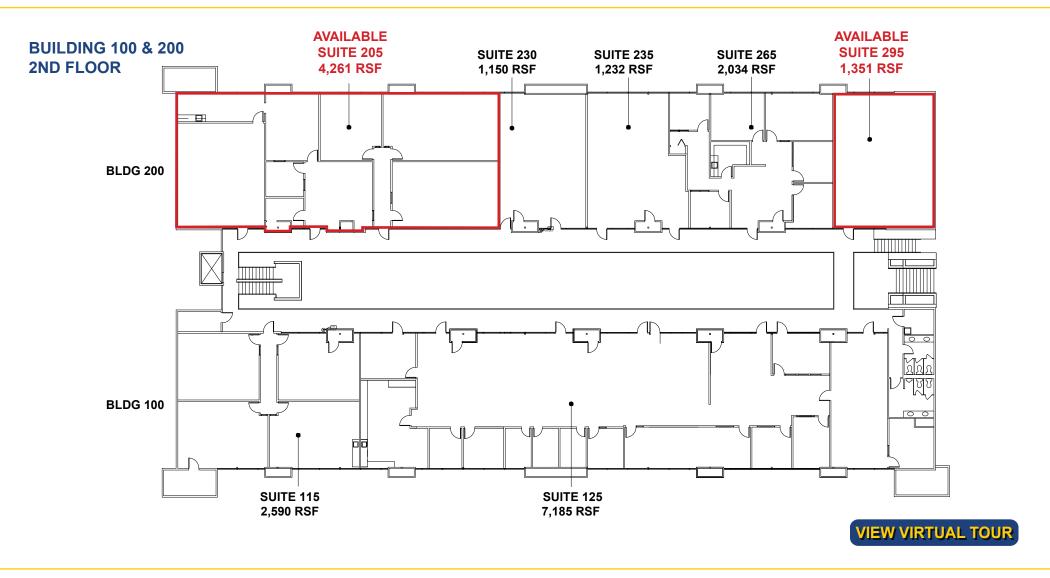

#### **LEASE RATES:**

| Suite 150:          | 987 RSF   | \$1.59 RSF/MO |
|---------------------|-----------|---------------|
| Suite 204:          | 2,641 RSF | \$1.59 RSF/MO |
| Suite 205:          | 4,261 RSF | \$1.49 RSF/MO |
| Suite 295:          | 1,351 RSF | \$1.49 RSF/MO |
| Suite 300/360:      | 4,915 RSF | \$1.49 RSF/MO |
| Suite 355:          | 1,642 RSF | \$1.49 RSF/MO |
| Suite 365:          | 948 RSF   | \$1.59 RSF/MO |
| Suite 370:          | 1,605 RSF | \$1.59 RSF/MO |
| Suite 395:          | 1,989 RSF | \$1.59 RSF/MO |
| Suite 450:          | 1,896 RSF | \$1.59 RSF/MO |
| Suite 460:          | 4,083 RSF | \$1.49 RSF/MO |
| Suite 475:          | 1,837 RSF | \$1.59 RSF/MO |
| Suite 482/490:      | 1,576 RSF | \$1.49 RSF/MO |
| Suite 495:          | 1,681 RSF | \$1.59 RSF/MO |
| Suite 540:          | 2,819 RSF | \$1.59 RSF/MO |
| Full Service Gross. |           |               |