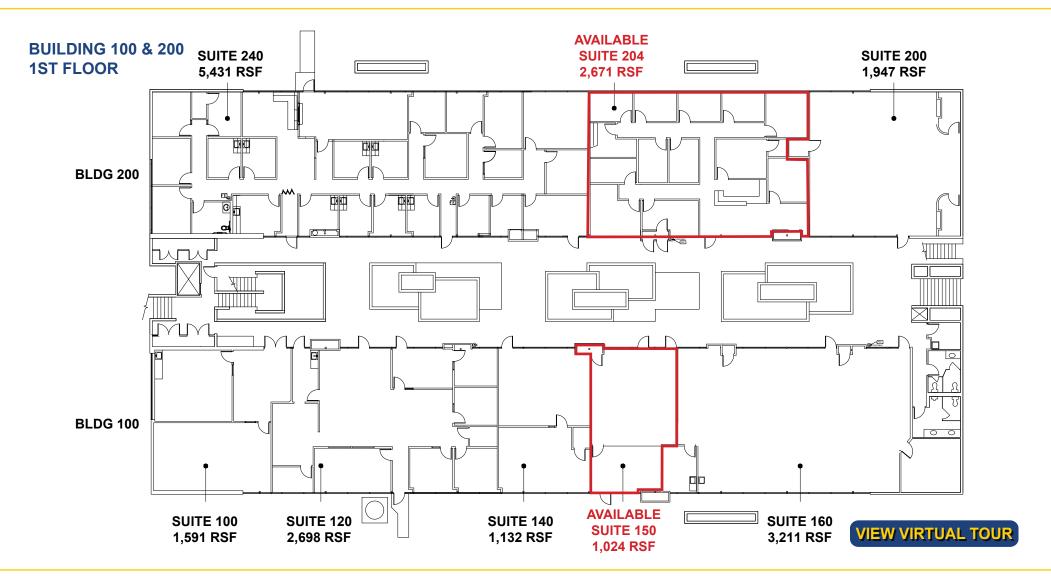

#### **LEASE RATES:**

| Suite 150:          | 987 RSF   | \$1.59 RSF/MO |
|---------------------|-----------|---------------|
| Suite 204:          | 2,641 RSF | \$1.59 RSF/MO |
| Suite 205:          | 4,261 RSF | \$1.49 RSF/MO |
| Suite 295:          | 1,351 RSF | \$1.49 RSF/MO |
| Suite 300/360:      | 4,915 RSF | \$1.49 RSF/MO |
| Suite 355:          | 1,642 RSF | \$1.49 RSF/MO |
| Suite 365:          | 948 RSF   | \$1.59 RSF/MO |
| Suite 370:          | 1,605 RSF | \$1.59 RSF/MO |
| Suite 395:          | 1,989 RSF | \$1.59 RSF/MO |
| Suite 450:          | 1,896 RSF | \$1.59 RSF/MO |
| Suite 460:          | 4,083 RSF | \$1.49 RSF/MO |
| Suite 475:          | 1,837 RSF | \$1.59 RSF/MO |
| Suite 482/490:      | 1,576 RSF | \$1.49 RSF/MO |
| Suite 495:          | 1,681 RSF | \$1.59 RSF/MO |
| Suite 540:          | 2,819 RSF | \$1.59 RSF/MO |
| Full Service Gross. |           |               |