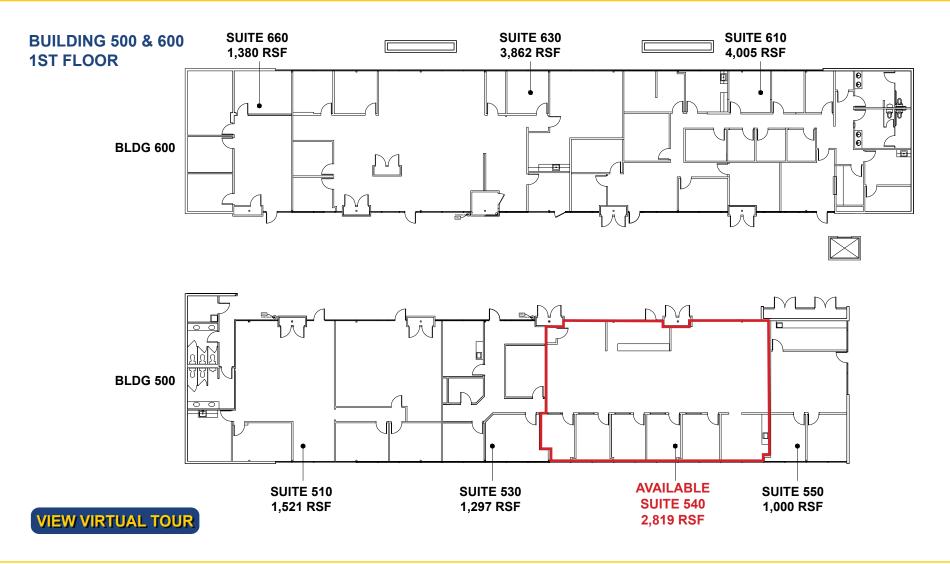

#### **LEASE RATES:**

| Suite 150:          | 987 RSF   | \$1.59 RSF/MO |
|---------------------|-----------|---------------|
| Suite 204:          | 2,641 RSF | \$1.59 RSF/MO |
| Suite 205:          | 4,261 RSF | \$1.49 RSF/MO |
| Suite 295:          | 1,351 RSF | \$1.49 RSF/MO |
| Suite 300/360:      | 4,915 RSF | \$1.49 RSF/MO |
| Suite 355:          | 1,642 RSF | \$1.49 RSF/MO |
| Suite 365:          | 948 RSF   | \$1.59 RSF/MO |
| Suite 370:          | 1,605 RSF | \$1.59 RSF/MO |
| Suite 395:          | 1,989 RSF | \$1.59 RSF/MO |
| Suite 450:          | 1,896 RSF | \$1.59 RSF/MO |
| Suite 460:          | 4,083 RSF | \$1.49 RSF/MO |
| Suite 475:          | 1,837 RSF | \$1.59 RSF/MO |
| Suite 482/490:      | 1,576 RSF | \$1.49 RSF/MO |
| Suite 495:          | 1,681 RSF | \$1.59 RSF/MO |
| Suite 540:          | 2,819 RSF | \$1.59 RSF/MO |
| Full Service Gross. |           |               |