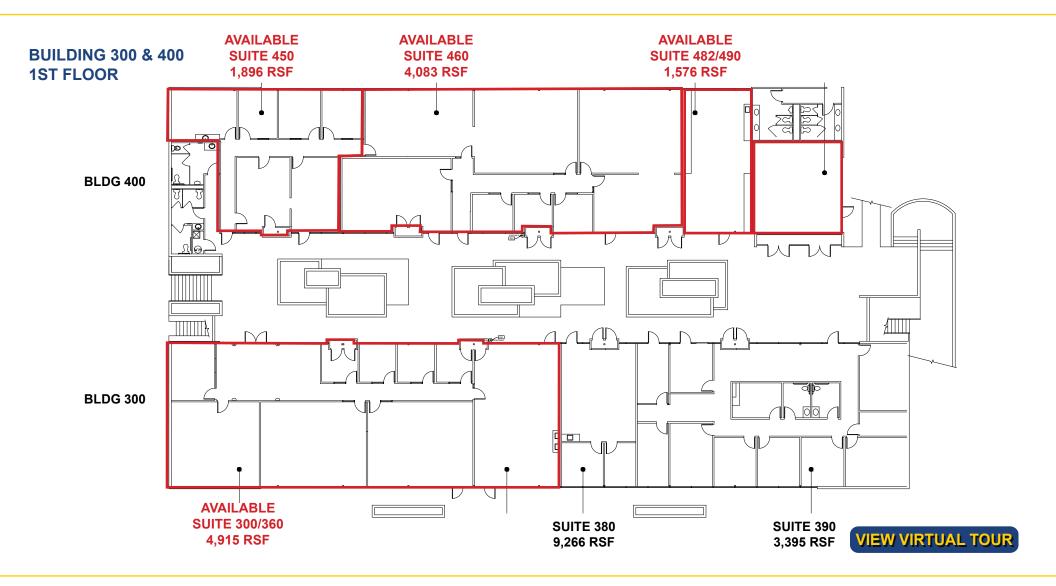

#### **LEASE RATES:**

| Suite 150:          | 987 RSF   | \$1.59 RSF/MO |
|---------------------|-----------|---------------|
| Suite 204:          | 2,641 RSF | \$1.59 RSF/MO |
| Suite 205:          | 4,261 RSF | \$1.49 RSF/MO |
| Suite 295:          | 1,351 RSF | \$1.49 RSF/MO |
| Suite 300/360:      | 4,915 RSF | \$1.49 RSF/MO |
| Suite 355:          | 1,642 RSF | \$1.49 RSF/MO |
| Suite 365:          | 948 RSF   | \$1.59 RSF/MO |
| Suite 370:          | 1,605 RSF | \$1.59 RSF/MO |
| Suite 395:          | 1,989 RSF | \$1.59 RSF/MO |
| Suite 450:          | 1,896 RSF | \$1.59 RSF/MO |
| Suite 460:          | 4,083 RSF | \$1.49 RSF/MO |
| Suite 475:          | 1,837 RSF | \$1.59 RSF/MO |
| Suite 482/490:      | 1,576 RSF | \$1.49 RSF/MO |
| Suite 495:          | 1,681 RSF | \$1.59 RSF/MO |
| Suite 540:          | 2,819 RSF | \$1.59 RSF/MO |
| Full Service Gross. |           |               |