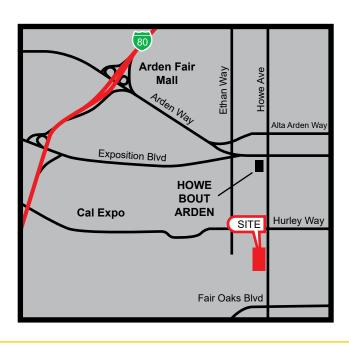

#### PROPERTY DETAILS:

Prominent exposure along Howe Ave. Proximate to many retail and restaurant options including Arden Fair Mall and the updated Howe Bout Arden.

Excellent central location with access to Hwy 80 and Hwy 50.

### **SITE PLAN**