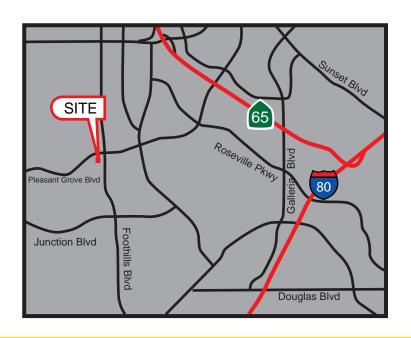

#### **FEATURES:**

- Located along Pleasant Grove Blvd, the main East/West commercial arterial from Hwy 65 to West Roseville
- Major employers include Hewlett Packard, Sutter and TSI Semiconductors
- India Market Current Lease Term: 10 Years thru 6/30/2028 at average rent of approximately \$3,200.00 per month, NNN.

#### **PROPERTY DETAILS:**

This center is adjacent to Arco/AMPM. Occupants include Beach Hut Deli, Campelli's Pizza, Sushi Mon, and Eye Level Learning.

Strong daytime population that includes large companies such as TSI Semiconductors, Hewlett Packard, Consolidated Communications and Sutter Health Shared Services.