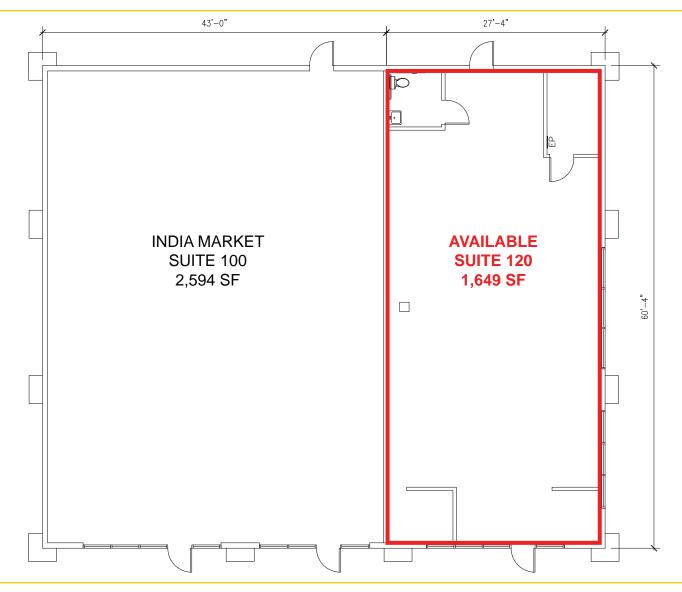

### **FLOOR PLAN**

### **LEASE RATE:**

Suite 120 - 1,649 SF: \$2,292.00, NNN (\$1.39 PSF) NNN costs are approximately \$0.63 PSF.

PURCHASE PRICE:

4,243 SF: \$997,000.00 (\$235.00 PSF)

 DEMOGRAPHICS
 1 Mile
 3 Mile
 5 Mile

 2019 Population (Est):
 13,230
 104,275
 242,467