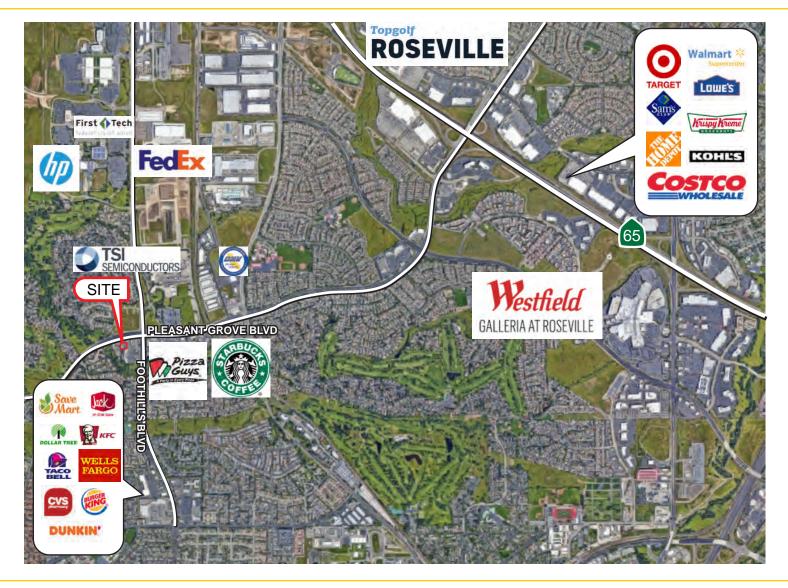

#### **FEATURES:**

- Located along Pleasant Grove Blvd, the main East/West commercial arterial from Hwy 65 to West Roseville
- Major employers include Hewlett Packard, Sutter and TSI Semiconductors
- India Market Current Lease Term: 10 Years thru 6/30/2028 at average rent of approximately \$3,200.00 per month, NNN.

#### **PROPERTY DETAILS:**

This center is adjacent to Arco/AMPM. Occupants include Beach Hut Deli, Campelli's Pizza, Sushi Mon, and Eye Level Learning.

Strong daytime population that includes large companies such as TSI Semiconductors, Hewlett Packard, Consolidated Communications and Sutter Health Shared Services.