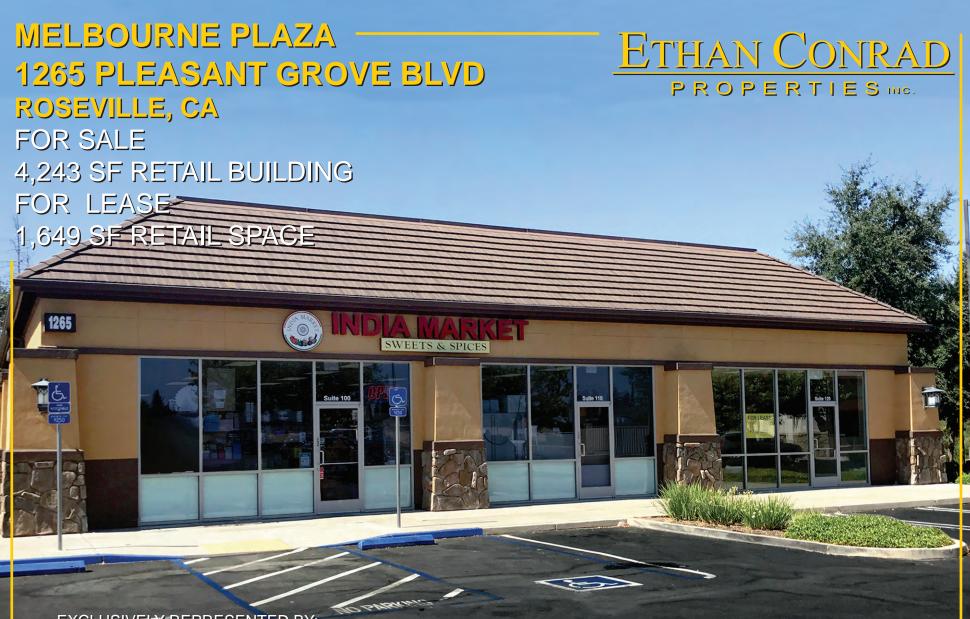

# MELBOURNE PLAZA 1265 PLEASANT GROVE BLVD

ROSEVILLE, CA

### **LEASE RATE:**

Suite 120 - 1,649 SF: \$2,292.00, NNN (\$1.39 PSF) NNN costs are approximately \$0.63 PSF.

PURCHASE PRICE:

4,243 SF: \$997,000.00 (\$235.00 PSF)

 DEMOGRAPHICS
 1 Mile
 3 Mile
 5 Mile

 2019 Population (Est):
 13,230
 104,275
 242,467