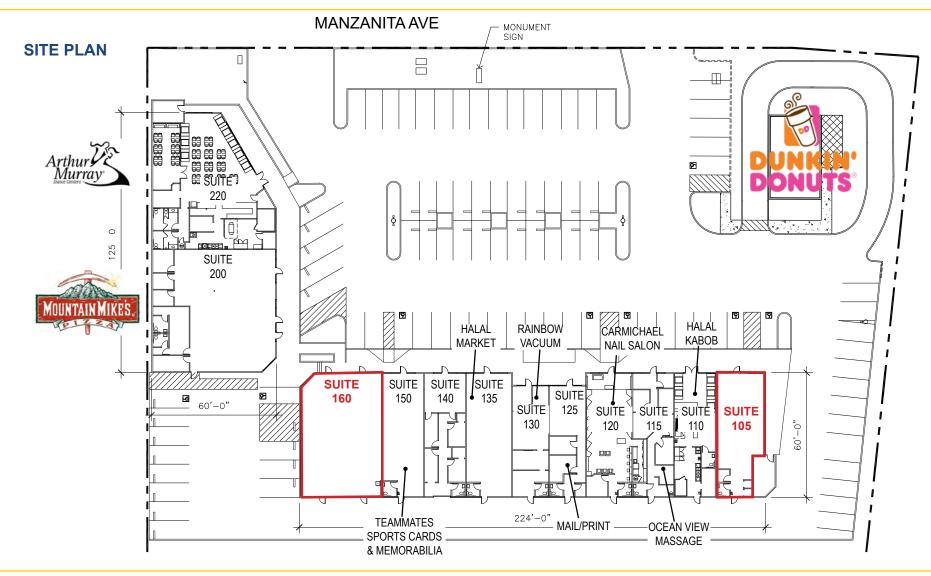

#### **FEATURES:**

- Excellent visibility on Manzanita Ave
- Strong day and evening traffic
- · Monument signage available
- Located at the signalized intersection Manzanita Ave and Lincoln Ave
- Dunkin' Donuts drive-thru now open!
- Surrounded by dense residential population

#### PROPERTY DETAILS:

This center has excellent visibility from Manzanita Ave and is located on a very busy corridor adjacent to a Bel Air anchored Shopping Center and just across the street from a Safeway anchored Shopping Center.