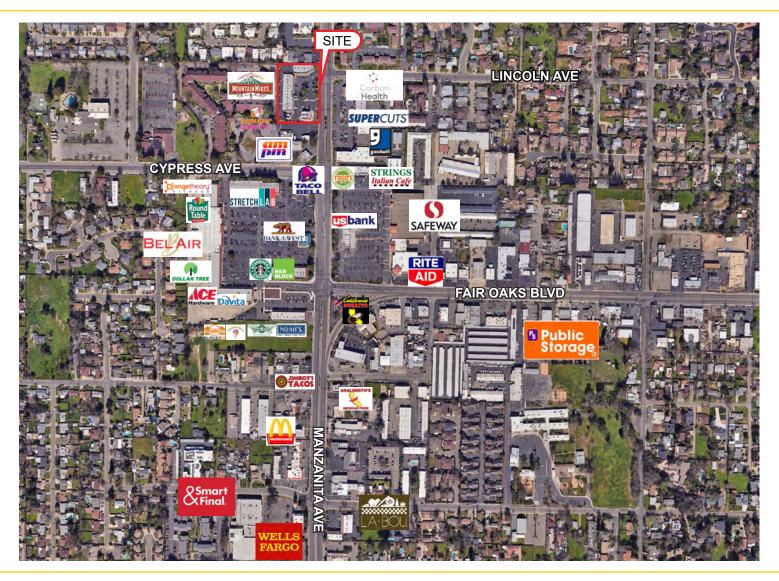

#### **FEATURES:**

- Excellent visibility on Manzanita Ave
- Strong day and evening traffic
- · Monument signage available
- Located at the signalized intersection Manzanita Ave and Lincoln Ave
- Dunkin' Donuts drive-thru now open!
- Surrounded by dense residential population

#### PROPERTY DETAILS:

This center has excellent visibility from Manzanita Ave and is located on a very busy corridor adjacent to a Bel Air anchored Shopping Center and just across the street from a Safeway anchored Shopping Center.

This tremendous location is surrounded a number of by well-known national tenants including: Rite Aid, Ace Hardware, Dollar Tree, Taco Bell, Goodwill, Round Table Pizza, McDonald's, Denny's and Noah's Bagels.