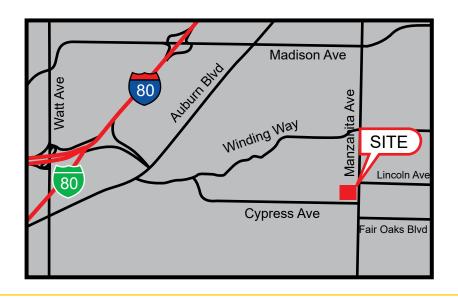

#### **FEATURES:**

- Excellent visibility on Manzanita Ave
- Strong day and evening traffic
- · Monument signage available
- Located at the signalized intersection Manzanita Ave and Lincoln Ave
- Dunkin' Donuts drive-thru now open!
- Surrounded by dense residential population

#### PROPERTY DETAILS:

This center has excellent visibility from Manzanita Ave and is located on a very busy corridor adjacent to a Bel Air anchored Shopping Center and just across the street from a Safeway anchored Shopping Center.