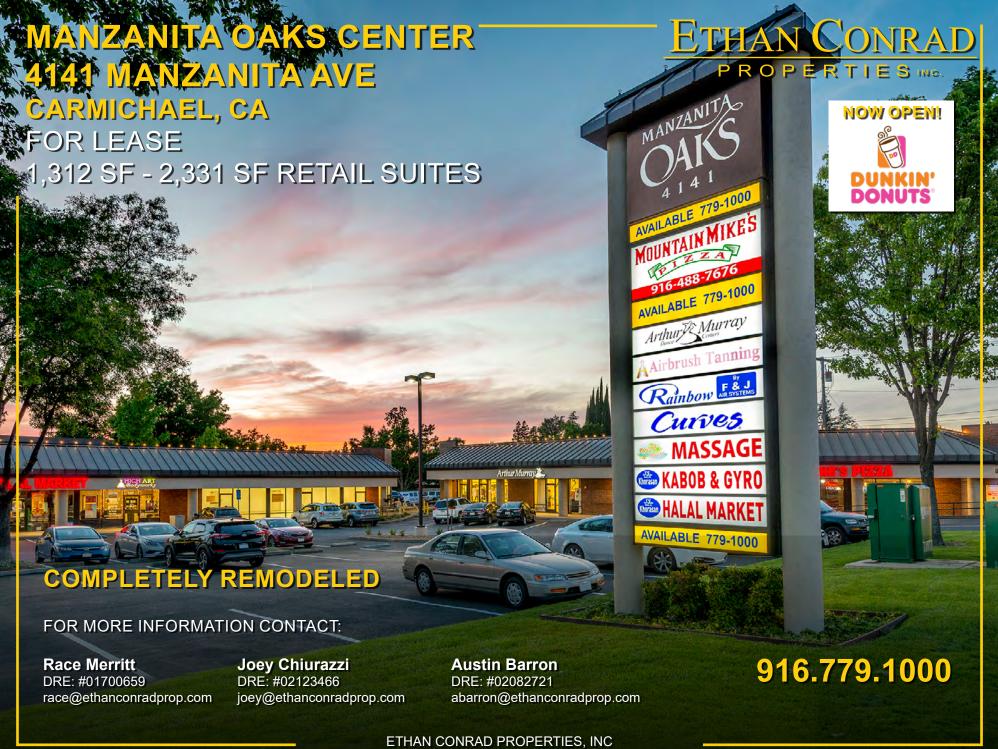

CARMICHAEL. CA

#### **FEATURES:**

- Excellent visibility on Manzanita Ave
- Strong day and evening traffic
- · Monument signage available
- Located at the signalized intersection Manzanita Ave and Lincoln Ave
- Dunkin' Donuts drive-thru now open!
- Surrounded by dense residential population

#### PROPERTY DETAILS:

This center has excellent visibility from Manzanita Ave and is located on a very busy corridor adjacent to a Bel Air anchored Shopping Center and just across the street from a Safeway anchored Shopping Center.

#### **LEASE RATES:**

Suite 105 1,312 SF \$2,558.00, NNN (\$1.95 PSF) Suite 160 2,331 SF \$4,172.00, NNN (\$1.79 PSF)

NNN costs are approximately \$0.51 PSF.

 DEMOGRAPHICS:
 1 Mile
 3 Mile
 5 Mile

 2023 Total Population (est):
 17,119
 149,498
 381,422

#### ETHAN CONRAD PROPERTIES, INC.

CARMICHAEL, CA

| Suite | SF    | Lease Rates     | Monthly Rent |
|-------|-------|-----------------|--------------|
| 105   | 1,312 | \$1.95 PSF, NNN | \$2,558.00   |
| 160   | 2,331 | \$1.79 PSF, NNN | \$4,172.00   |
|       |       |                 |              |