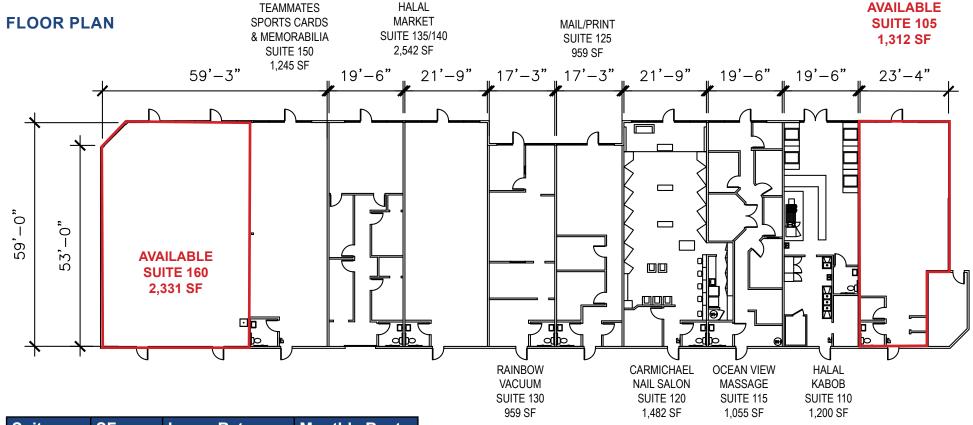

#### ETHAN CONRAD PROPERTIES, INC.

CARMICHAEL, CA

| Suite | SF    | Lease Rates     | Monthly Rent |
|-------|-------|-----------------|--------------|
| 105   | 1,312 | \$1.95 PSF, NNN | \$2,558.00   |
| 160   | 2,331 | \$1.79 PSF, NNN | \$4,172.00   |
|       |       |                 |              |