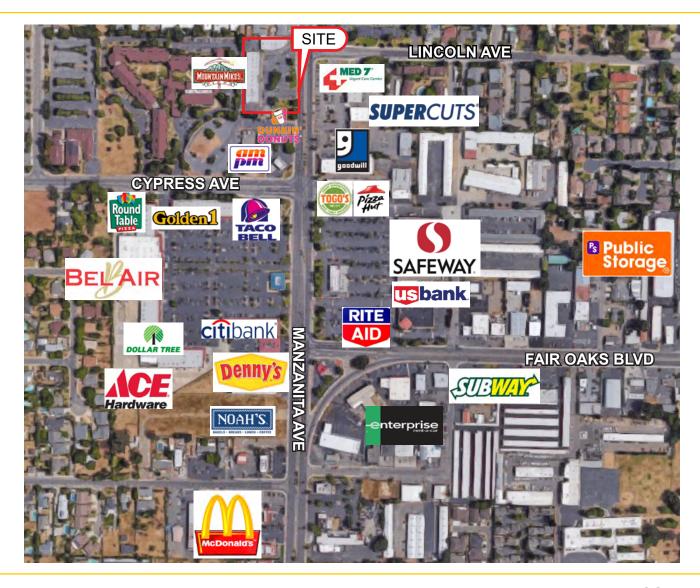

CARMICHAEL, CA

#### **FEATURES:**

- Excellent visibility on Manzanita Ave
- Strong day and evening traffic
- Monument signage available
- Located at the signalized intersection Manzanita Ave and Lincoln Ave
- Dunkin' Donuts drive-thru now open!
- Surrounded by dense residential population

#### PROPERTY DETAILS:

This center has excellent visibility from Manzanita Ave and is located on a very busy corridor adjacent to a Bel Air anchored Shopping Center and just across the street from a Safeway anchored Shopping Center.

This tremendous location is surrounded a number of by well-known national tenants including: Rite Aid, Ace Hardware, Dollar Tree, Taco Bell, Goodwill, Round Table Pizza, McDonald's, Denny's and Noah's Bagels.