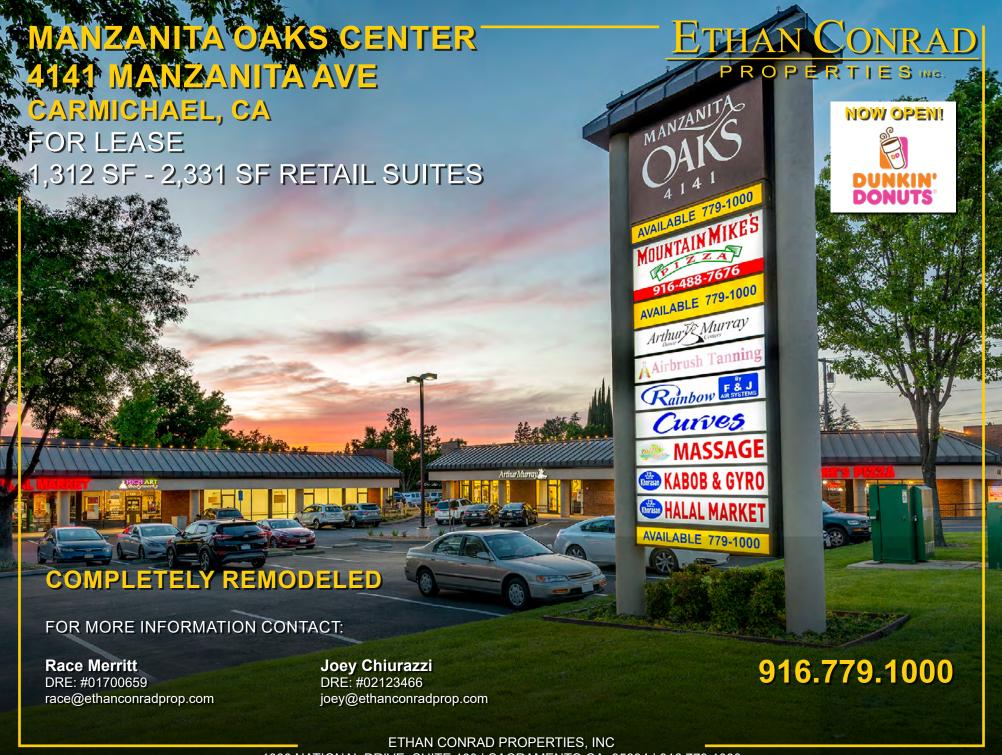

CARMICHAEL, CA

#### **FEATURES:**

- Excellent visibility on Manzanita Ave
- Strong day and evening traffic
- Monument signage available
- Located at the signalized intersection Manzanita Ave and Lincoln Ave
- Dunkin' Donuts drive-thru now open!
- Surrounded by dense residential population

#### PROPERTY DETAILS:

This center has excellent visibility from Manzanita Ave and is located on a very busy corridor adjacent to a Bel Air anchored Shopping Center and just across the street from a Safeway anchored Shopping Center.

This tremendous location is surrounded a number of by well-known national tenants including: Rite Aid, Ace Hardware, Dollar Tree, Taco Bell, Goodwill, Round Table Pizza, McDonald's, Denny's and Noah's Bagels.