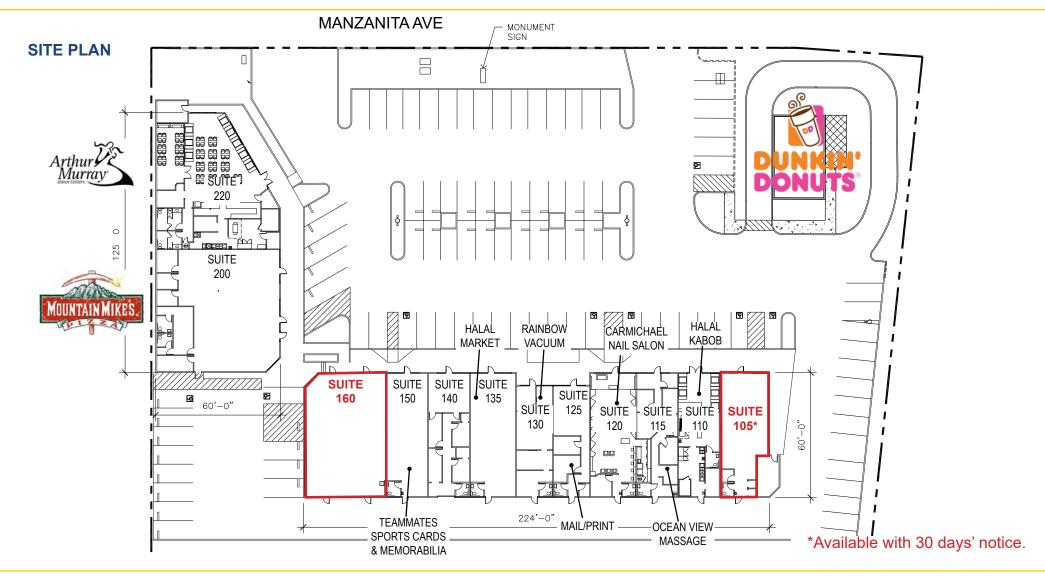

#### **LEASE RATES:**

Suite 105\* 1,312 SF \$2,558.00, NNN (\$1.95 PSF) Suite 160 2,331 SF \$4,172.00, NNN (\$1.79 PSF)

NNN costs are approximately \$0.51 PSF.

\*Available with 30 days' notice.

 DEMOGRAPHICS:
 1 Mile
 3 Mile
 5 Mile

#### ETHAN CONRAD PROPERTIES, INC.

CARMICHAEL, CA

| Suite | SF    | Lease Rates     | Monthly Rent |
|-------|-------|-----------------|--------------|
| 105*  | 1,312 | \$1.95 PSF, NNN | \$2,558.00   |
| 160   | 2,331 | \$1.79 PSF, NNN | \$4,172.00   |

NNN costs are approximately \$0.51 PSF. \*Available with 30 days' notice.