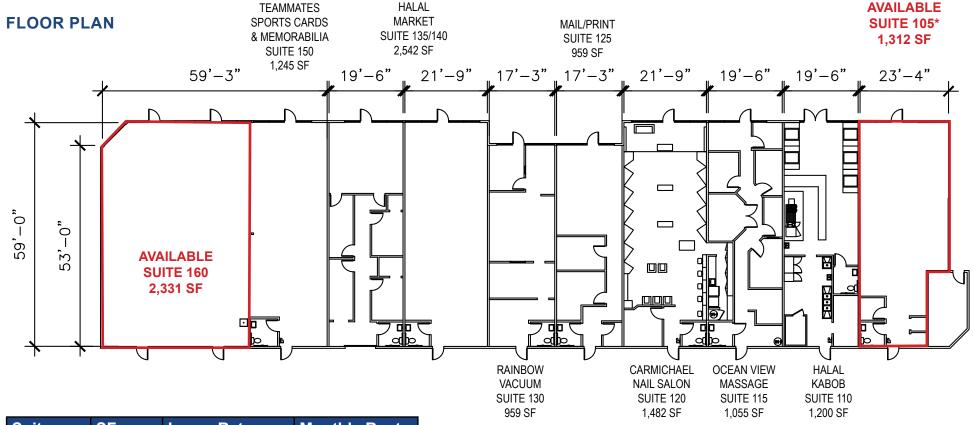

#### **LEASE RATES:**

Suite 105\* 1,312 SF \$2,558.00, NNN (\$1.95 PSF) Suite 160 2,331 SF \$4,172.00, NNN (\$1.79 PSF)

NNN costs are approximately \$0.51 PSF.

\*Available with 30 days' notice.

 DEMOGRAPHICS:
 1 Mile
 3 Mile
 5 Mile

#### ETHAN CONRAD PROPERTIES, INC.

CARMICHAEL, CA

| Suite | SF    | Lease Rates     | Monthly Rent |
|-------|-------|-----------------|--------------|
| 105*  | 1,312 | \$1.95 PSF, NNN | \$2,558.00   |
| 160   | 2,331 | \$1.79 PSF, NNN | \$4,172.00   |

NNN costs are approximately \$0.51 PSF. \*Available with 30 days' notice.