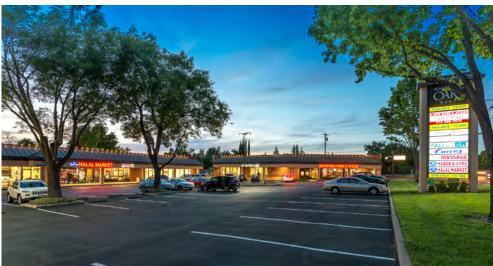

#### PROPERTY DETAILS:

This center has excellent visibility from Manzanita Ave and is located on a very busy corridor adjacent to a Bel Air anchored Shopping Center and just across the street from a Safeway anchored Shopping Center.

This tremendous location is surrounded a number of by well-known national tenants including: Rite Aid, Ace Hardware, Dollar Tree, Taco Bell, Goodwill, Round Table Pizza, McDonald's, Denny's and Noah's Bagels.