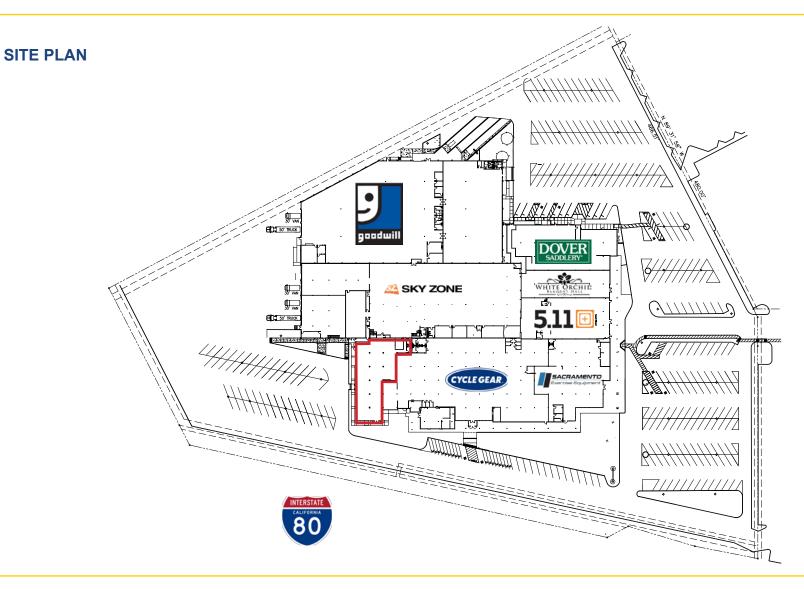

#### PROPERTY DETAILS:

Landmark property with great I-80 freeway visibility. Co-tenants include CycleGear, Sacramento Exercise Equipment, Goodwill, 5.11 Tactical, Sky Zone Trampoline Park and White Lotus Banquet Hall.

#### **FLOOR PLAN**

Visibility from I-80

\*Available with 30 days' notice.