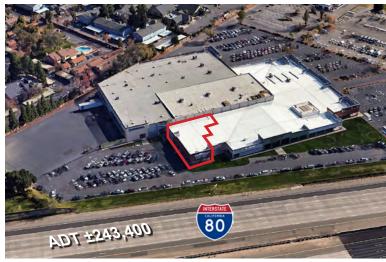

#### **FEATURES:**

- 817 feet of freeway frontage with an average of 217,000 cars per day
- Easy access to I-80 via Madison Avenue
- Location in close proximity to American River College
- Abundant parking
- Large pylon sign with excellent visibility on I-80 near Madison Avenue available

 2023 Average HH Income:
 \$60,158
 \$77,003
 \$83,539

 Traffic Count Madison Ave @ Date Ave:
 51,745