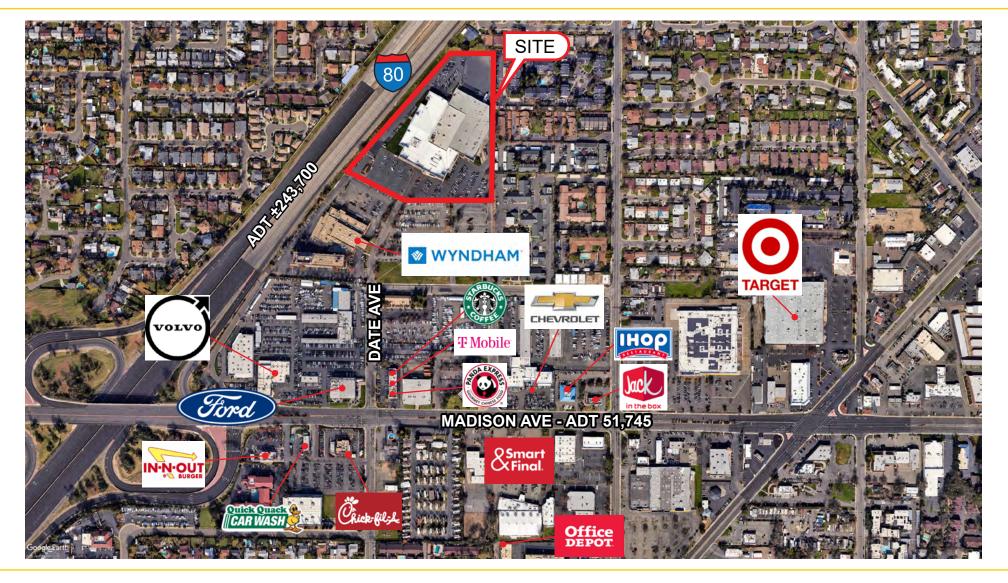

#### **FEATURES:**

- 817 feet of freeway frontage with an average of 217,000 cars per day
- Easy access to I-80 via Madison Avenue
- Location in close proximity to American River College
- Abundant parking
- Large pylon sign with excellent visibility on I-80 near Madison Avenue available

 2023 Average HH Income:
 \$60,158
 \$77,003
 \$83,539

 Traffic Count Madison Ave @ Date Ave:
 51,745