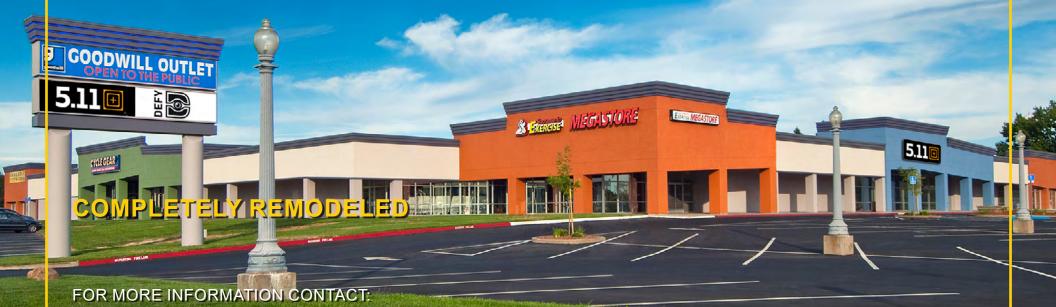

#### PROPERTY DETAILS:

Landmark property with great I-80 freeway visibility. Co-tenants include CycleGear, Sacramento Exercise Equipment, Goodwill, 5.11 Tactical, Sky Zone Trampoline Park and White Lotus Banquet Hall.

#### **FEATURES:**

- 817 feet of freeway frontage with an average of 217,000 cars per day
- Easy access to I-80 via Madison Avenue
- Location in close proximity to American River College
- Abundant parking
- Large pylon sign with excellent visibility on I-80 near Madison Avenue available