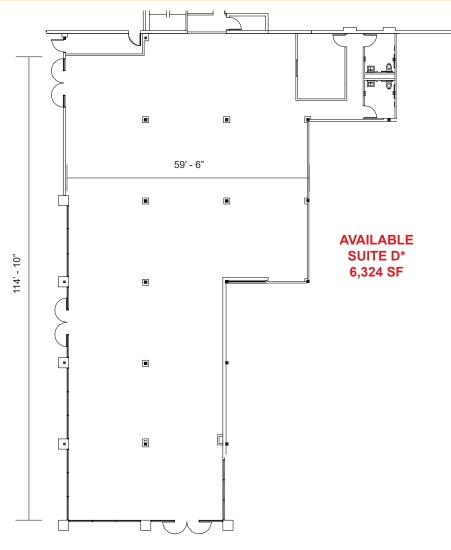

#### **LEASE RATES:**

Suite D\* 6,324 SF \$11,952.00, NNN (\$1.89 PSF)

NNN costs are approximately \$0.19 PSF. \*Available with 30 days' notice.

 DEMOGRAPHICS:
 1 Mile
 3 Mile
 5 Mile

 2023 Total Population (est):
 26,969
 159,356
 372,323

#### **FLOOR PLAN**

Visibility from I-80

\*Available with 30 days' notice.