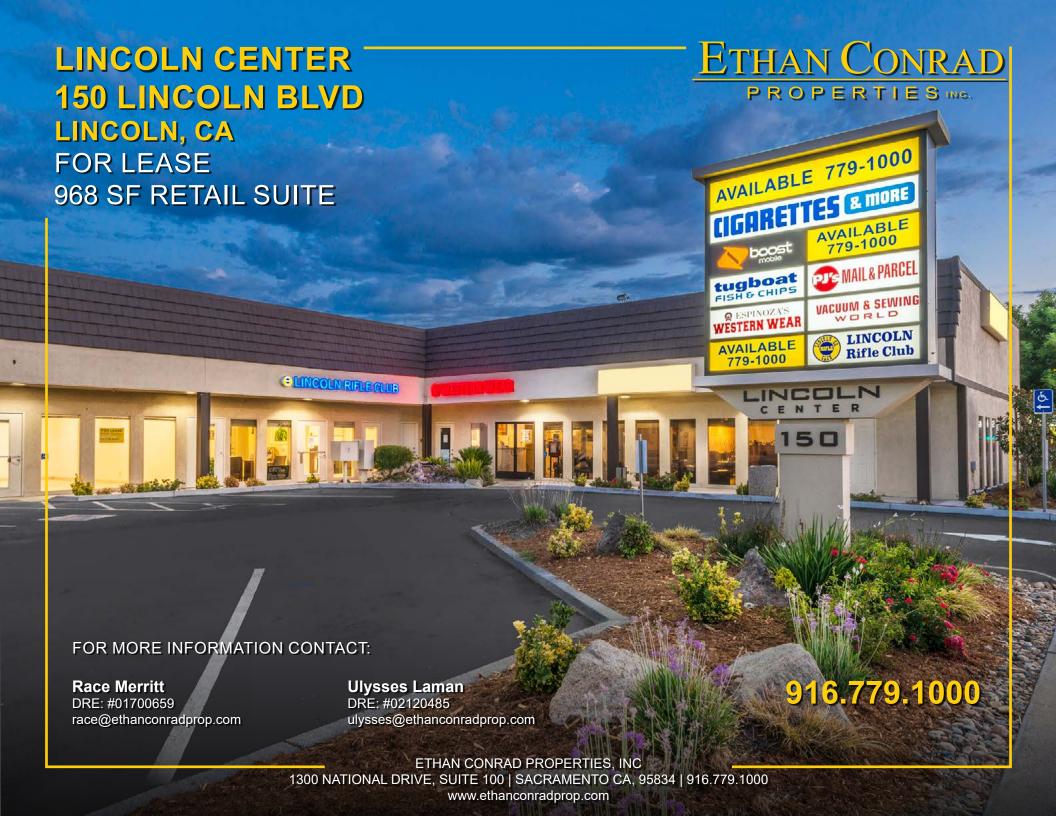

# 150 LINCOLN BLVD

LINCOLN, CA

#### **FEATURES:**

- Center has been completely remodeled
- · Excellent visibility on Lincoln Blvd
- Pylon and building signage available
- Easy access to Hwy 65

#### **PROPERTY DETAILS:**

Located near the heart of downtown Lincoln. This remodeled retail property is surrounded by many national tenants such as Walmart Neighborhood Market, McDonald's, Burger King, Chevron and Shell.

#### **LEASE RATES:**

Suite 106 968 SF \$2,023.00 (\$2.09 PSF, NNN)

NNN costs are approximately \$0.44 PSF.

 DEMOGRAPHICS:
 1 Mile
 3 Mile
 5 Mile

 2023 Total Population (est):
 13,123
 46,825
 76,537

 2023 Average HH Income:
 \$85,880
 \$103,454
 \$121,533