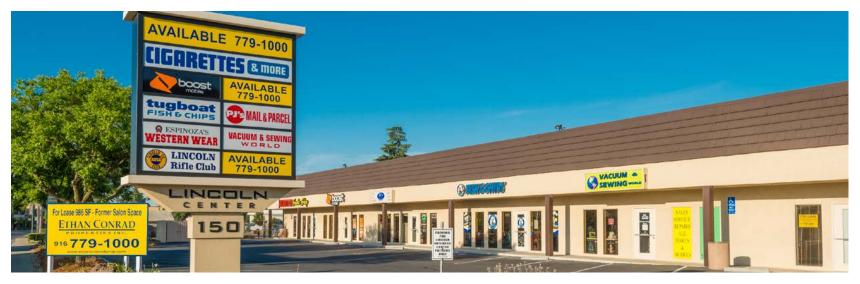

# 150 LINCOLN BLVD

LINCOLN, CA

#### **FEATURES:**

- Center has been completely remodeled
- · Excellent visibility on Lincoln Blvd
- Pylon and building signage available
- Easy access to Hwy 65

#### **PROPERTY DETAILS:**

Located near the heart of downtown Lincoln. This remodeled retail property is surrounded by many national tenants such as Walmart Neighborhood Market, McDonald's, Burger King, Chevron and Shell.