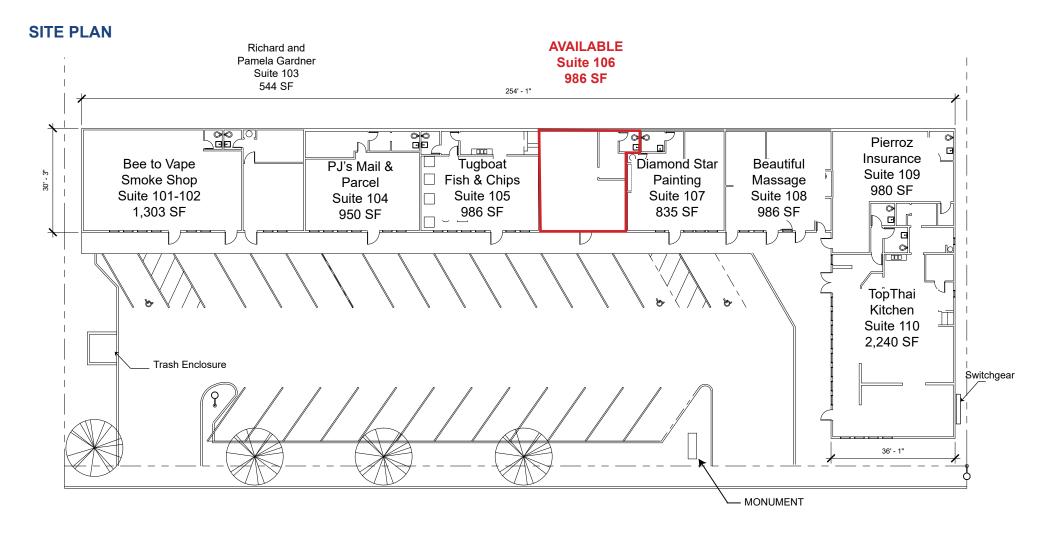

#### **LEASE RATES:**

Suite 106 968 SF \$2,023.00 (\$2.09 PSF, NNN)

NNN costs are approximately \$0.44 PSF.

 DEMOGRAPHICS:
 1 Mile
 3 Mile
 5 Mile

 2023 Total Population (est):
 13,123
 46,825
 76,537

 2023 Average HH Income:
 \$85,880
 \$103,454
 \$121,533