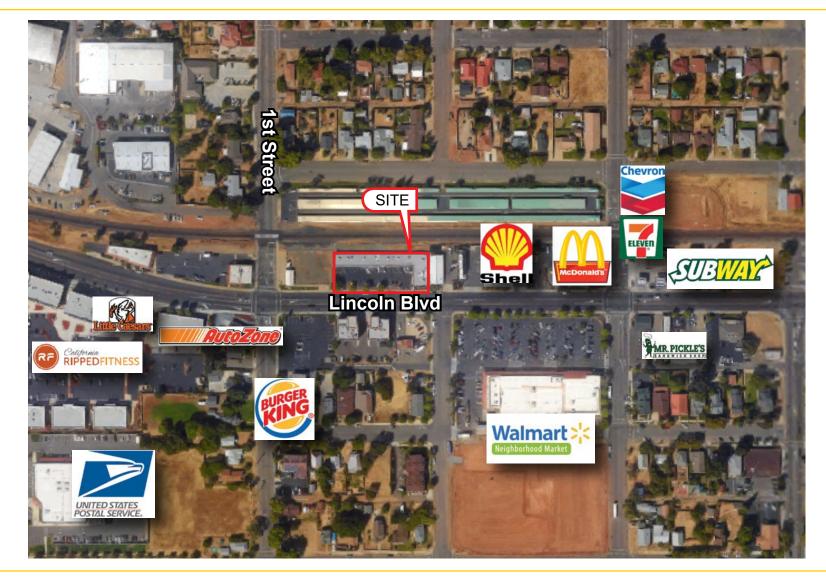

#### **PROPERTY DETAILS:**

Located near the heart of downtown Lincoln. This remodeled retail property is surrounded by many national tenants such as Walmart Neighborhood Market, McDonald's, Burger King, Chevron and Shell.