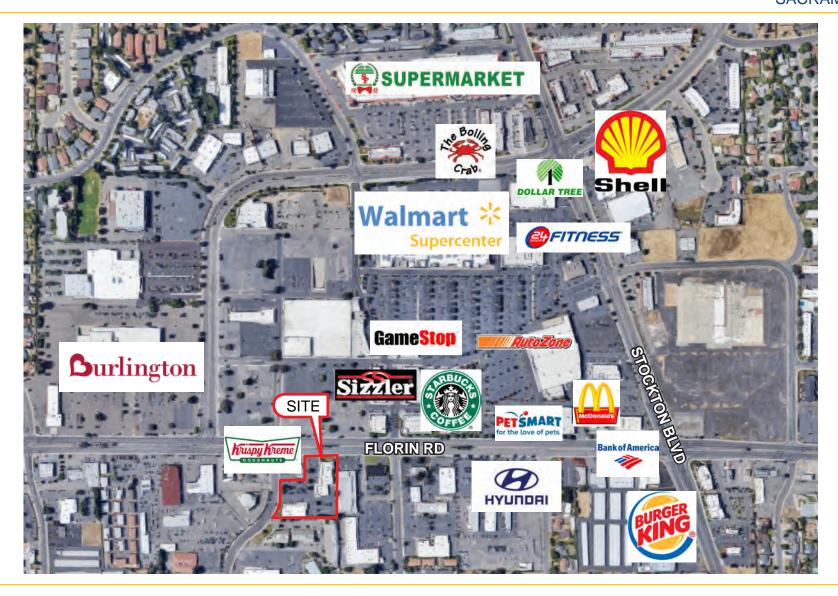

#### PROPERTY DETAILS:

This attractive recently remodeled retail building sits across the street from Florin Town Centre, Walmart, Sears and Burlington Coat.

Next to one of the busiest Krispy Kreme locations in Northern California.

Conveniently located just east of Hwy 99 along the Florin Road retail corridor.