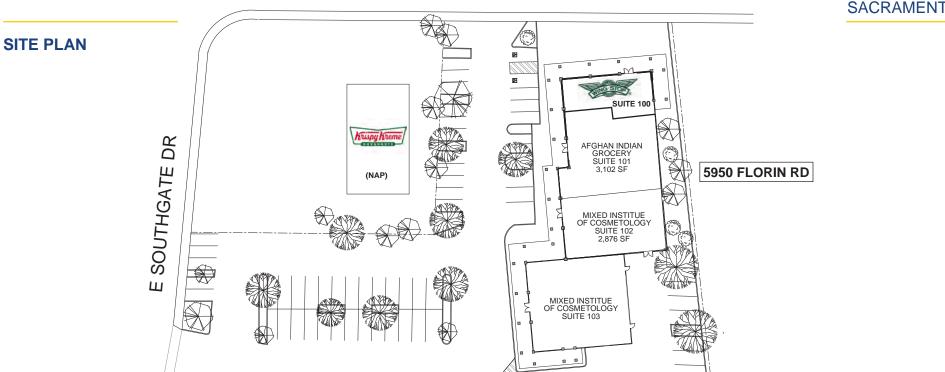

#### **LEASE RATE:**

5940 Suite 101\* - 1,383 SF: \$2,337.00, NNN (\$1.69 PSF) \*Available with 30 days' notice.

NNN costs are approximately \$0.55 PSF

 DEMOGRAPHICS:
 1 mile
 3 mile
 5 mile

 2018 Population (est):
 22,691
 192,024
 386,431

# 5940 - 5950 FLORIN RD

SACRAMENTO, CA

FLORIN ROAD

\*Available with 30 days' notice.