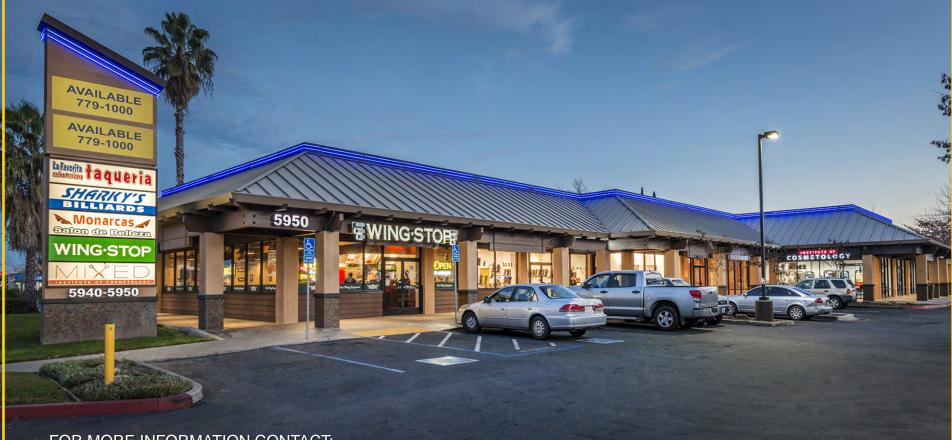

# 5940 - 5950 FLORIN RD SACRAMENTO, CA

#### **FEATURES:**

- Hair Salon suite available (currently operating)
- Large Monument signage available
- Over 35,000 cars per day
- Abundant parking (5/1,000)
- Easy access
- Dense demographics

#### PROPERTY DETAILS:

This attractive recently remodeled retail building sits across the street from Florin Town Centre, Walmart, Sears and Burlington Coat.

Next to one of the busiest Krispy Kreme locations in Northern California.