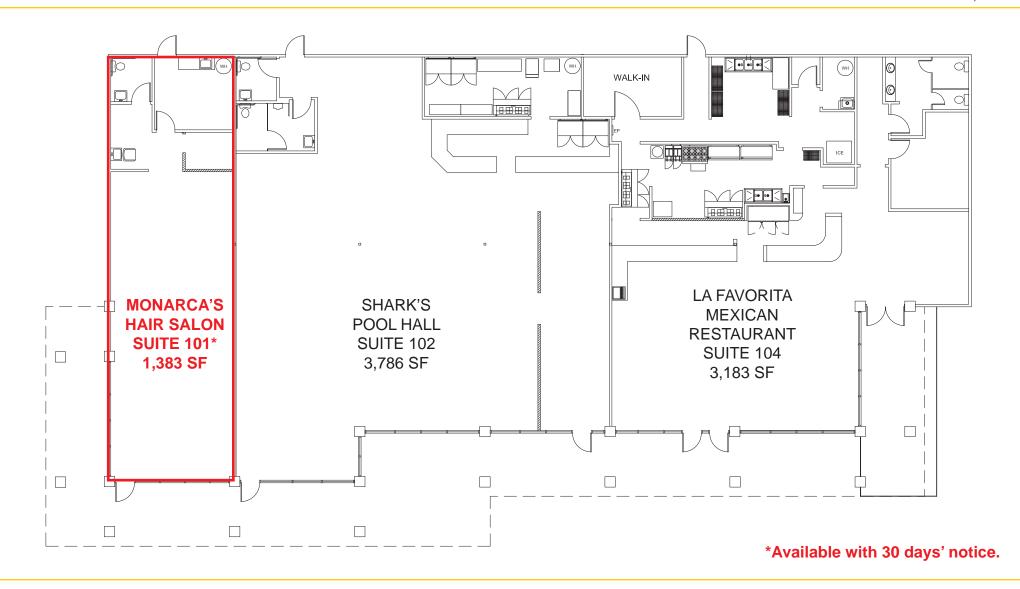

#### **LEASE RATE:**

5940 Suite 101\* - 1,383 SF: \$2,337.00, NNN (\$1.69 PSF) \*Available with 30 days' notice.

NNN costs are approximately \$0.55 PSF

 DEMOGRAPHICS:
 1 mile
 3 mile
 5 mile

 2018 Population (est):
 22,691
 192,024
 386,431

# 5940 - 5950 FLORIN RD

SACRAMENTO, CA

FLORIN ROAD

\*Available with 30 days' notice.

#### ETHAN CONRAD PROPERTIES, INC.

1300 NATIONAL DRIVE, SUITE 100 | SACRAMENTO CA, 95834 | 916.779.1000 www.ethanconradprop.com

SHARKY'S POOL SUITE 102

5940 FLORIN RD

LA FAVORITA MEXICAN SUITE 104