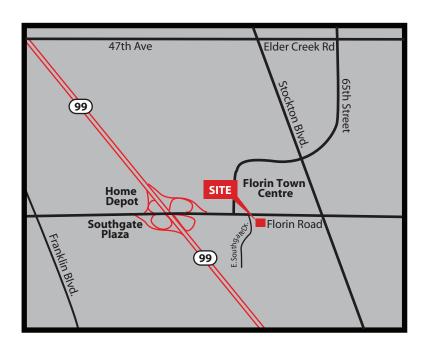

#### PROPERTY DETAILS:

This attractive recently remodeled retail building sits across the street from Florin Town Centre, Walmart, Sears and Burlington Coat.

Next to one of the busiest Krispy Kreme locations in Northern California.

Conveniently located just east of Hwy 99 along the Florin Road retail corridor.