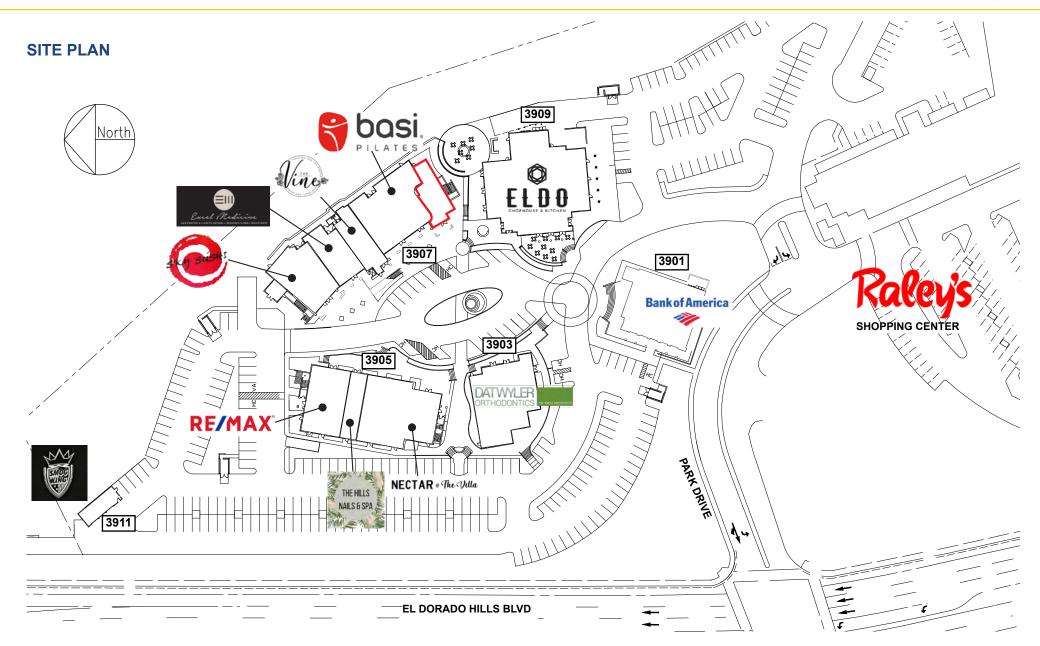

#### **PROPERTY DETAILS:**

La Borgata is a luxurious mixed-use center located in the heart of El Dorado Hills. The center features six beautiful buildings and plush landscaping that give it the feel of a Mediterranean Village. The center is anchored by high profile tenants: Sky Sushi & Bank of America.

Neighboring tenants include: Raley's, Walgreens, Nugget Market, Target, Regal Cinemas, & Starbucks.