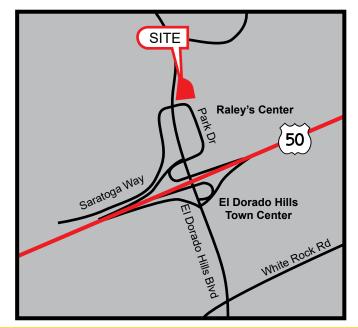

#### **FEATURES:**

- Premier destination in the heart of the affluent El Dorado Hills community
- Beautiful storefronts featuring lavish Mediterranean style
  architecture
- Strong daytime population and outstanding household income demographics
- End cap unit available with excellent visibility
- Convenient access to and from Hwy 50

Neighboring tenants include: Raley's, Walgreens, Nugget Market, Target, Regal Cinemas, & Starbucks.