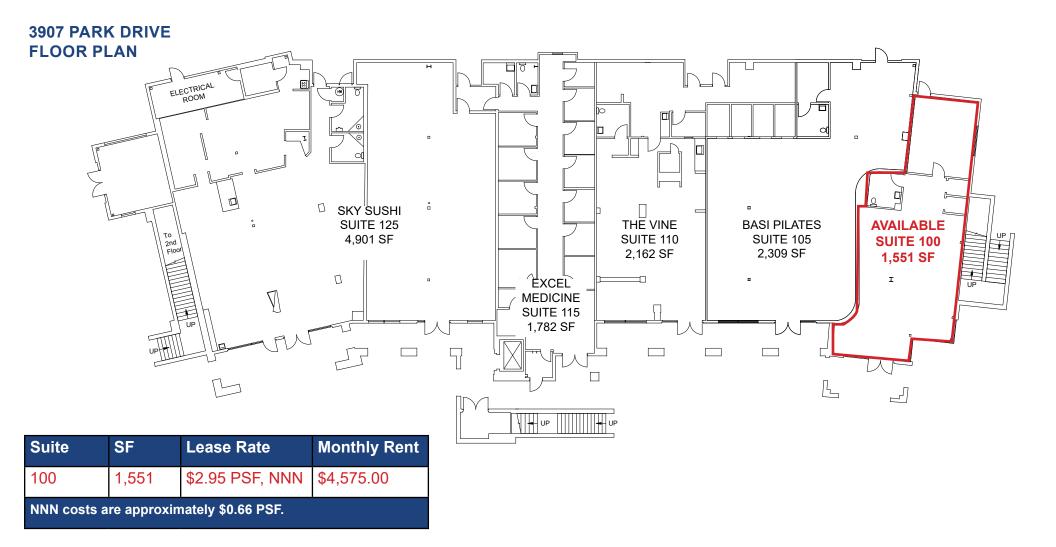

#### LEASE RATE:

Suite 100: 1,551 SF \$4,575.00, NNN (\$2.95 PSF)

NNN costs are approximately \$0.66 PSF.

| DEMOGRAPHICS:                          | 1 Mile    | 3 Mile    | 5 Mile    |
|----------------------------------------|-----------|-----------|-----------|
| 2024 Total Population (est):           | 6,697     | 52,850    | 119,230   |
| 2024 Average HH Income:                | \$207,793 | \$210,991 | \$187,774 |
| Traffic Count @ El Dorado Blvd: 57,699 |           |           |           |