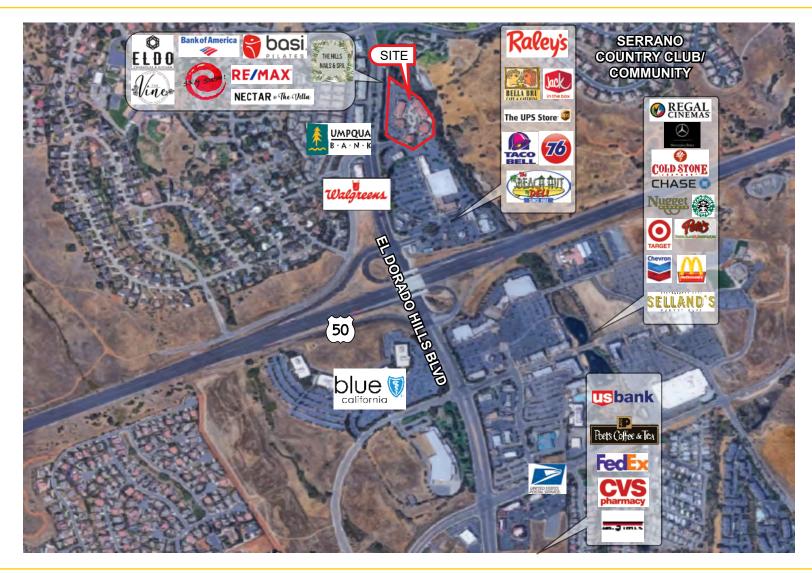

Neighboring tenants include: Raley's, Walgreens, Nugget Market, Target, Regal Cinemas, & Starbucks.