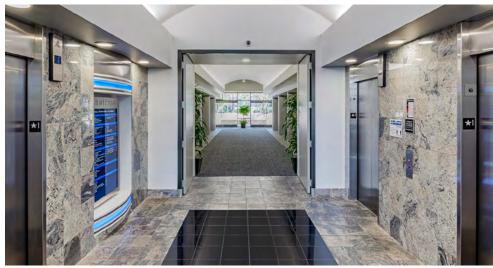

#### **FEATURES:**

- Six story ±185,431 RSF Class A Office
- Located at the corner of Howe Ave & Arden Way
- Building signage available
- · Fitness center and conference room on ground floor
- · Mature landscaping with outdoor seating and water feature
- Many retail and dining options nearby
- Easy access to Business 80 and Hwy 50

#### **PROPERTY DETAILS:**

The Landmark Building is the largest Class-A Office Building in Point West and situated on the well-traveled corner of Howe Ave and Arden Way. The property features numerous tenant amenities and offers flexible layouts to suit your company's needs.