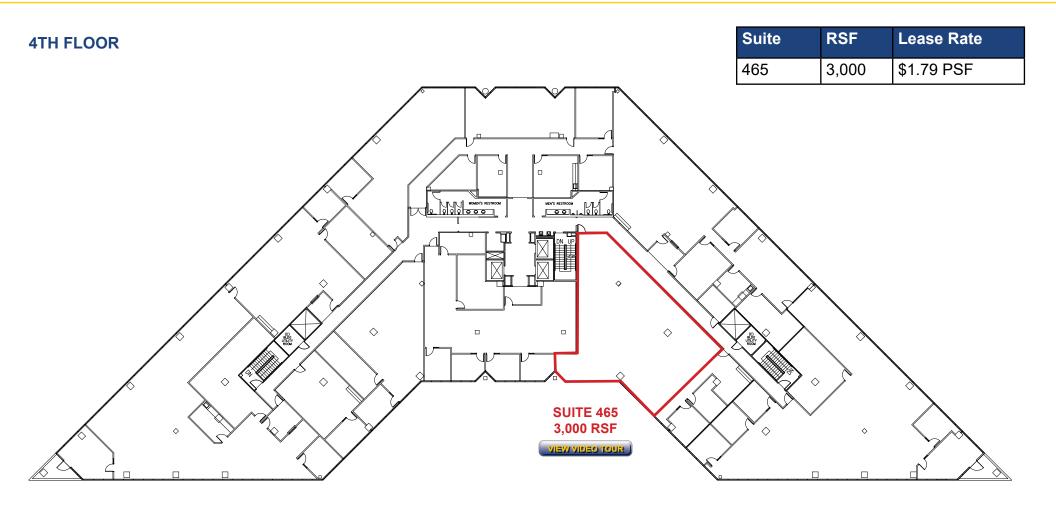

rt of Howe Bout Arden area with close proximity to Arden Fair Mall and Cal Expo.

#### **LEASE RATES:**

See attached plans for and lease rates.



#### ETHAN CONRAD PROPERTIES, INC.

SACRAMENTO, CA



### ETHAN CONRAD PROPERTIES, INC.

SACRAMENTO, CA



### ETHAN CONRAD PROPERTIES, INC.

1300 NATIONAL DRIVE, SUITE 100 | SACRAMENTO CA, 95834 | 916.779.1000 www.ethanconradprop.com

The information contained herein has been obtained from sources we believe to be reliable. However, we cannot guarantee, warrant or represent its accuracy and all information is subject to error, change or withdrawal. An interested party and their advisors should conduct an independent investigation of the property to determine to your satisfaction the suitability of the property for your needs.

SACRAMENTO, CA



### ETHAN CONRAD PROPERTIES, INC.

SACRAMENTO, CA



### ETHAN CONRAD PROPERTIES, INC.

SACRAMENTO, CA



### ETHAN CONRAD PROPERTIES, INC.

SACRAMENTO, CA









### ETHAN CONRAD PROPERTIES, INC.

1300 NATIONAL DRIVE, SUITE 100 | SACRAMENTO CA, 95834 | 916.779.1000 www.ethanconradprop.com

The information contained herein has been obtained from sources we believe to be reliable. However, we cannot guarantee, warrant or represent its accuracy and all information is subject to error, change or withdrawal. An interested party and their advisors should conduct an independent investigation of the property to determine to your satisfaction the suitability of the property for your needs.