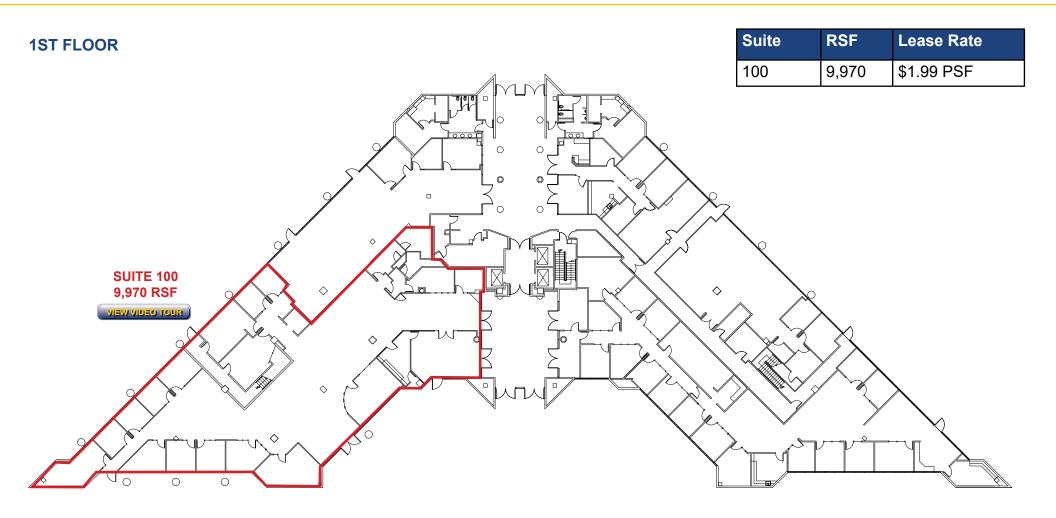

85,431 RSF Class A Office
- Located at the corner of Howe Ave & Arden Way
- Building signage available
- · Fitness center and conference room on ground floor
- · Mature landscaping with outdoor seating and water feature
- Many retail and dining options nearby
- Easy access to Business 80 and Hwy 50



#### **PROPERTY DETAILS:**

The Landmark Building is the largest Class-A Office Building in Point West and situated on the well-traveled corner of Howe Ave and Arden Way. The property features numerous tenant amenities and offers flexible layouts to suit your company's needs.

Situated at the heart of Howe Bout Arden area with close proximity to Arden Fair Mall and Cal Expo.

#### **LEASE RATES:**

See attached plans for and lease rates.



#### ETHAN CONRAD PROPERTIES, INC.

SACRAMENTO, CA



### ETHAN CONRAD PROPERTIES, INC.

SACRAMENTO, CA



### ETHAN CONRAD PROPERTIES, INC.

1300 NATIONAL DRIVE, SUITE 100 | SACRAMENTO CA, 95834 | 916.779.1000 www.ethanconradprop.com

The information contained herein has been obtained from sources we believe to be reliable. However, we cannot guarantee, warrant or represent its accuracy and all information is subject to error, change or withdrawal. An interested party and their advisors should conduct an independent investigation of the property to determine to your satisfaction the suitability of the property for your needs.

SACRAMENTO, CA



### ETHAN CONRAD PROPERTIES, INC.

SACRAMENTO, CA



### ETHAN CONRAD PROPERTIES, INC.

SACRAMENTO, CA



### ETHAN CONRAD PROPERTIES, INC.

SACRAMENTO, CA









### ETHAN CONRAD PROPERTIES, INC.