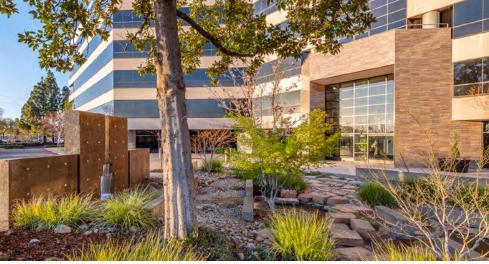

#### **FEATURES:**

- Six story ±185,431 RSF Class A Office
- Located at the corner of Howe Ave & Arden Way
- Building signage available
- · Fitness center and conference room on ground floor
- · Mature landscaping with outdoor seating and water feature
- Many retail and dining options nearby
- Easy access to Business 80 and Hwy 50

#### **PROPERTY DETAILS:**

The Landmark Building is the largest Class-A Office Building in Point West and situated on the well-traveled corner of Howe Ave and Arden Way. The property features numerous tenant amenities and offers flexible layouts to suit your company's needs.

Situated at the heart of Howe Bout Arden area with close proximity to Arden Fair Mall and Cal Expo.