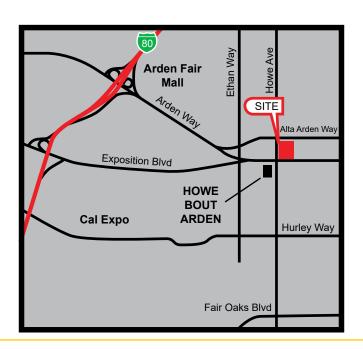

Situated at the heart of Howe Bout Arden area with close proximity to Arden Fair Mall and Cal Expo.