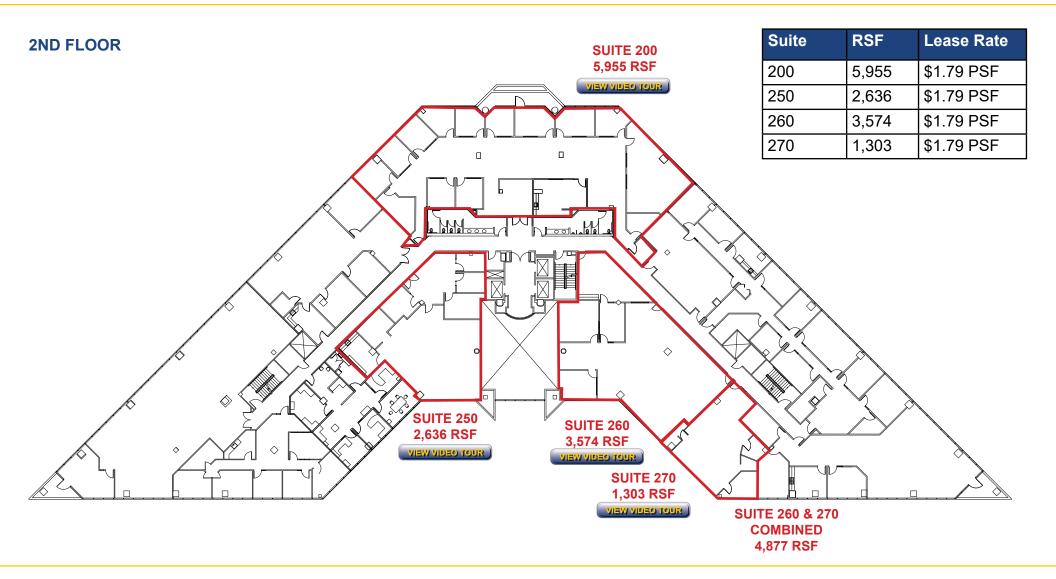

Howe Ave & Arden Way
- Building signage available
- · Fitness center and conference room on ground floor
- · Mature landscaping with outdoor seating and water feature
- Many retail and dining options nearby
- Easy access to Business 80 and Hwy 50



#### **PROPERTY DETAILS:**

The Landmark Building is the largest Class-A Office Building in Point West and situated on the well-traveled corner of Howe Ave and Arden Way. The property features numerous tenant amenities and offers flexible layouts to suit your company's needs.

Situated at the heart of Howe Bout Arden area with close proximity to Arden Fair Mall and Cal Expo.

#### **LEASE RATES:**

See attached plans for and lease rates.



#### ETHAN CONRAD PROPERTIES, INC.

SACRAMENTO, CA



### ETHAN CONRAD PROPERTIES, INC.

SACRAMENTO, CA



### ETHAN CONRAD PROPERTIES, INC.

1300 NATIONAL DRIVE, SUITE 100 | SACRAMENTO CA, 95834 | 916.779.1000 www.ethanconradprop.com

The information contained herein has been obtained from sources we believe to be reliable. However, we cannot guarantee, warrant or represent its accuracy and all information is subject to error, change or withdrawal. An interested party and their advisors should conduct an independent investigation of the property to determine to your satisfaction the suitability of the property for your needs.

SACRAMENTO, CA



### ETHAN CONRAD PROPERTIES, INC.

SACRAMENTO, CA



### ETHAN CONRAD PROPERTIES, INC.

SACRAMENTO, CA



### ETHAN CONRAD PROPERTIES, INC.

SACRAMENTO, CA









### ETHAN CONRAD PROPERTIES, INC.

1300 NATIONAL DRIVE, SUITE 100 | SACRAMENTO CA, 958