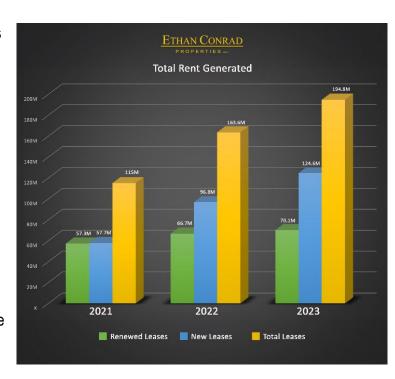

Major milestones for the company include 2016 when ECP reached 100 employees; in 2018, Ethan Conrad was recognized

by the Sacramento Business Journal as "One of the Top 100 Most Influential People in Commercial Real Estate in the Nation," and 2022-2023, achieved Broker Performance banner years. The Sacramento Business Journal recently nominated Ethan Conrad for Most Admired CEO. ECP continues its streak of being recognized as a Fastest Growing Company and ranked 4th largest Property Management Company by Sacramento Business Journal.